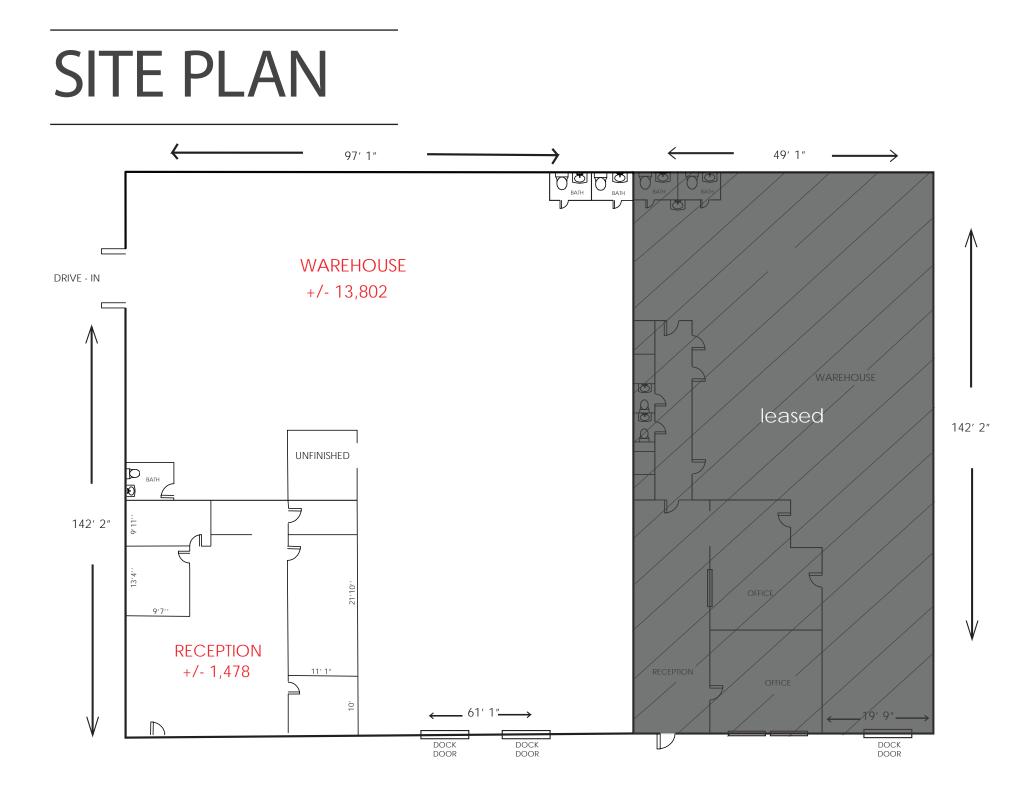

### Availability

13,802 SF of warehouse space with approximately 1,478 SF of office space in a two-tenant building.

Available in January 2021.

#### Additional Details

- Two (2) dock doors at front of building
- One (1) drive-in door on side of building
- 18' clear ceiling height
- 3-phase power in building
- Heated warehouse space
- No sprinklers
- Zoned Industrial Mixed-Use (IX-3-PK)