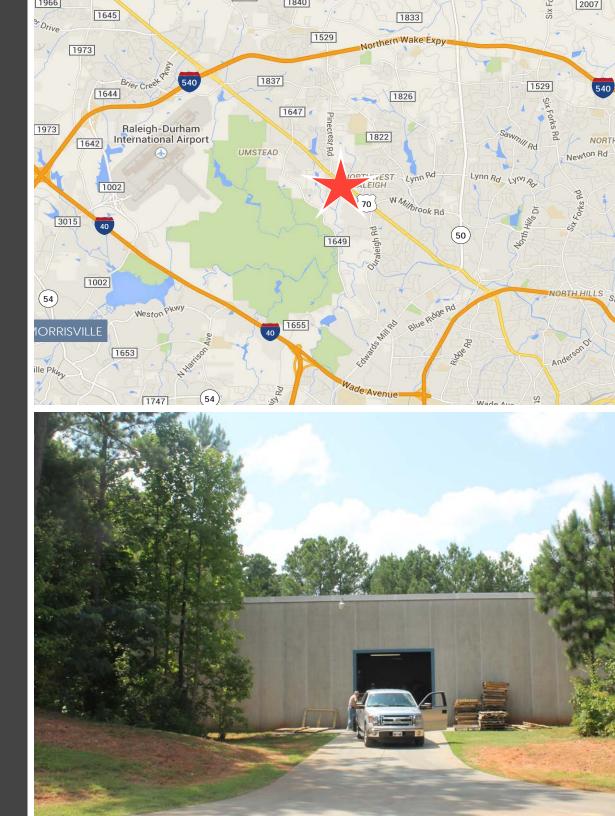

# 8001-A WINCHESTER DRIVE Raleigh NC, 27612

INDUSTRIAL SPACE FOR LEASE

Pi b

MALCOLM LEWIS 919.645.2775 MALCOLMLEWIS@YORKPROPERTIES.COM

york

#### Location

Located off US 70/Glenwood Avenue in between I-440 and I-540 providing great access to all points in the Triangle.

Signalized access to US 70/Glenwood Avenue.