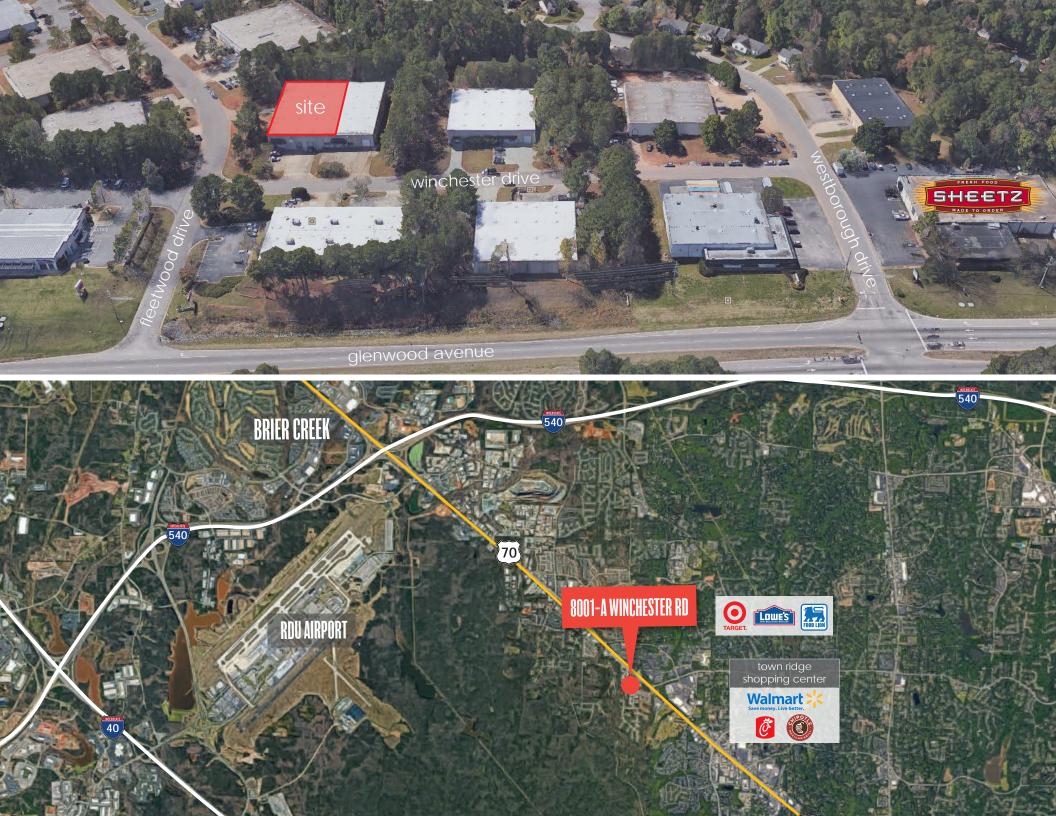

# 8001-A WINCHESTER DRIVE Raleigh NC, 27612

INDUSTRIAL SPACE FOR LEASE

Pi b

MALCOLM LEWIS 919.645.2775 MALCOLMLEWIS@YORKPROPERTIES.COM

york

#### Location

Located off US 70/Glenwood Avenue in between I-440 and I-540 providing great access to all points in the Triangle.

Signalized access to US 70/Glenwood Avenue.