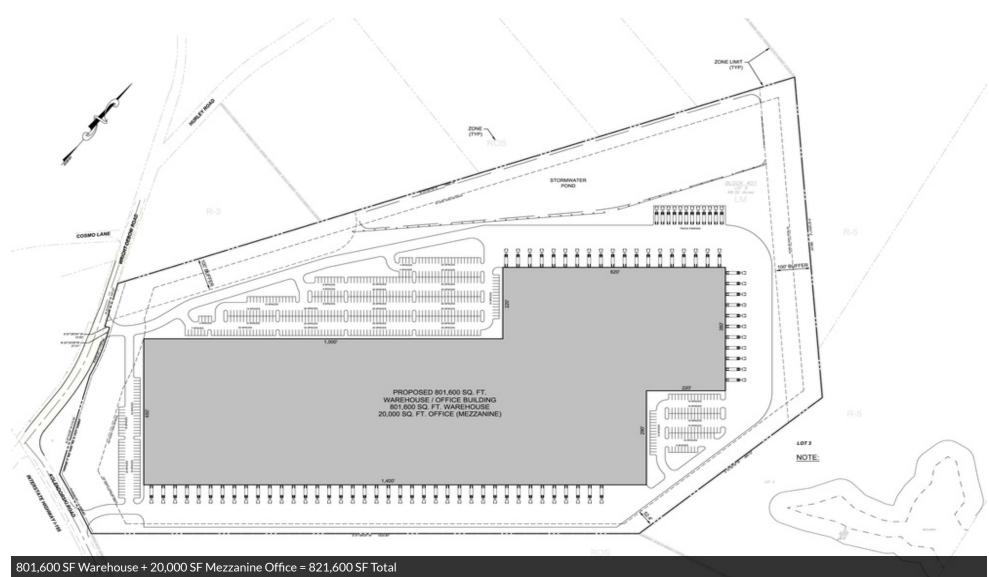

#### PROPERTY HIGHLIGHTS

- By Right Property Zoned Up To 821,600 SF Warehouse/Office, 50' High
- Usable Size: ±48.62 Acres (Block 401, Lot 9)
- Approvals: ±280,000 SF Industrial Building
- Zoning: LM
- Taxes: \$23,530.00 (2019)