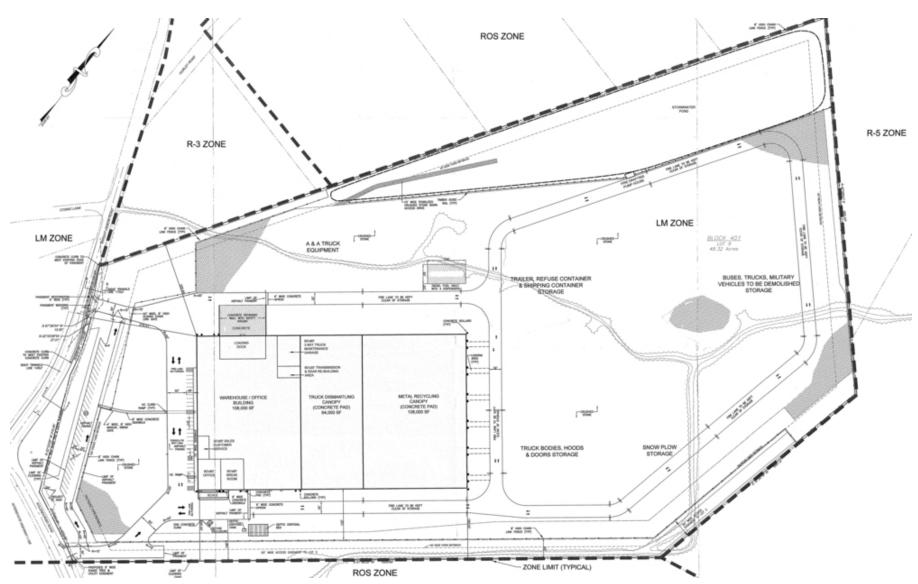

#### PROPERTY DESCRIPTION

±48.62 Acres Fully Approved Industrial Land

#### PROPERTY HIGHLIGHTS

- By Right Property Zoned Up To 821,600 SF Warehouse/Office, 50' High
- Usable Size: ±48.62 Acres (Block 401, Lot 9)
- Approvals: ±280,000 SF Industrial Building
- Zoning: LM
- Taxes: \$23,530.00 (2019)