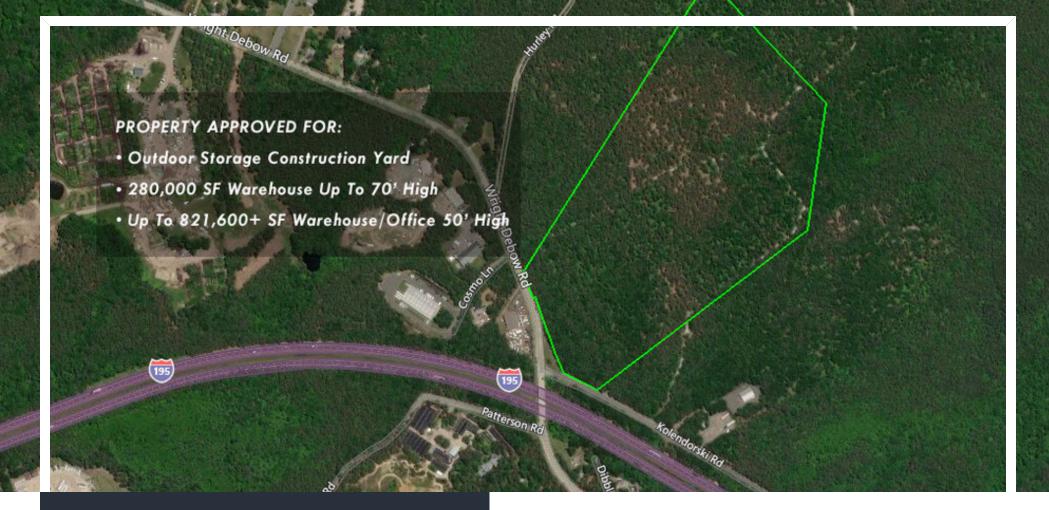

±280,000 SF APPROVED INDUSTRIAL LAND

FOR SALE

# ±48.62 ACRES FULLY APPROVED INDUSTRIAL LAND

Wright-Debow Road, Jackson, NJ 08527

For More Information, Contact

SCOTT G. SAVASTANO

Director of Capital Markets sgsavastano@blauberg.com 973.379.6644 x147 JOHN LONGO

#### PROPERTY DESCRIPTION

±48.62 Acres Fully Approved Industrial Land

#### PROPERTY HIGHLIGHTS

- By Right Property Zoned Up To 821,600 SF Warehouse/Office, 50' High
- Usable Size: ±48.62 Acres (Block 401, Lot 9)
- Approvals: ±280,000 SF Industrial Building
- Zoning: LM
- Taxes: \$23,530.00 (2019)