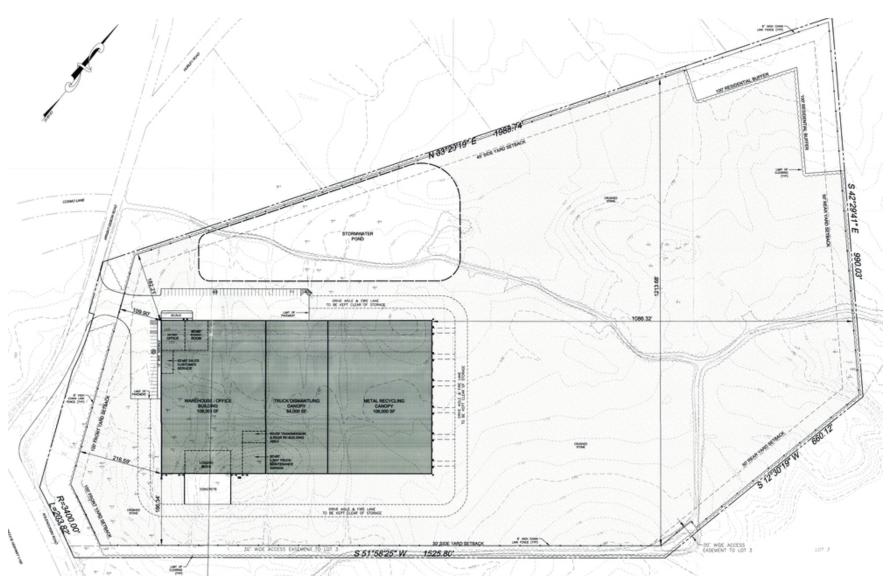

#### PROPERTY HIGHLIGHTS

- By Right Property Zoned Up To 821,600 SF Warehouse/Office, 50' High
- Usable Size: ±48.62 Acres (Block 401, Lot 9)
- Approvals: ±280,000 SF Industrial Building
- Zoning: LM
- Taxes: \$23,530.00 (2019)