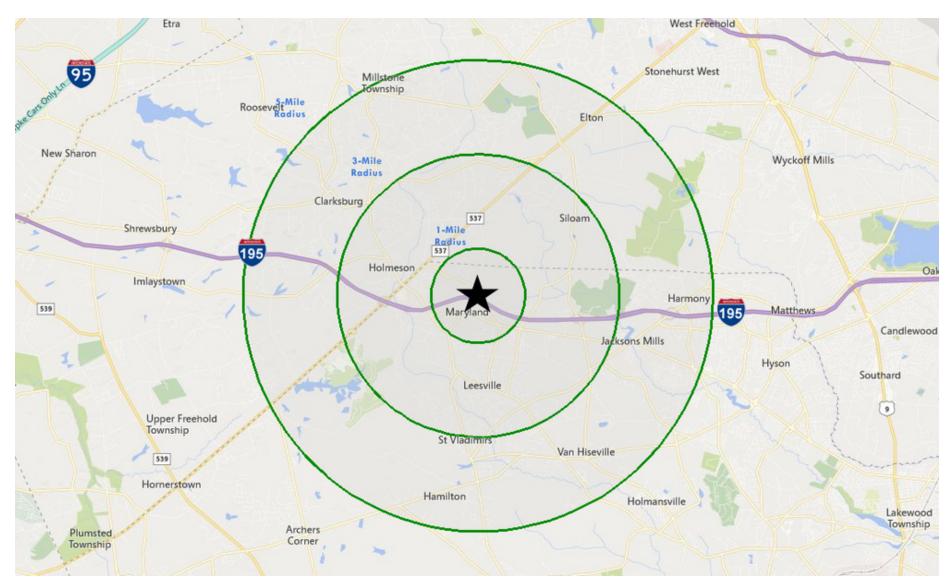

#### **LOCATION DESCRIPTION**

- ±1.93 Miles to I-195, Exit 16 and Jackson Premium Outlets
- ±11 Miles to I-95
- ±15 Miles to Garden State Parkway