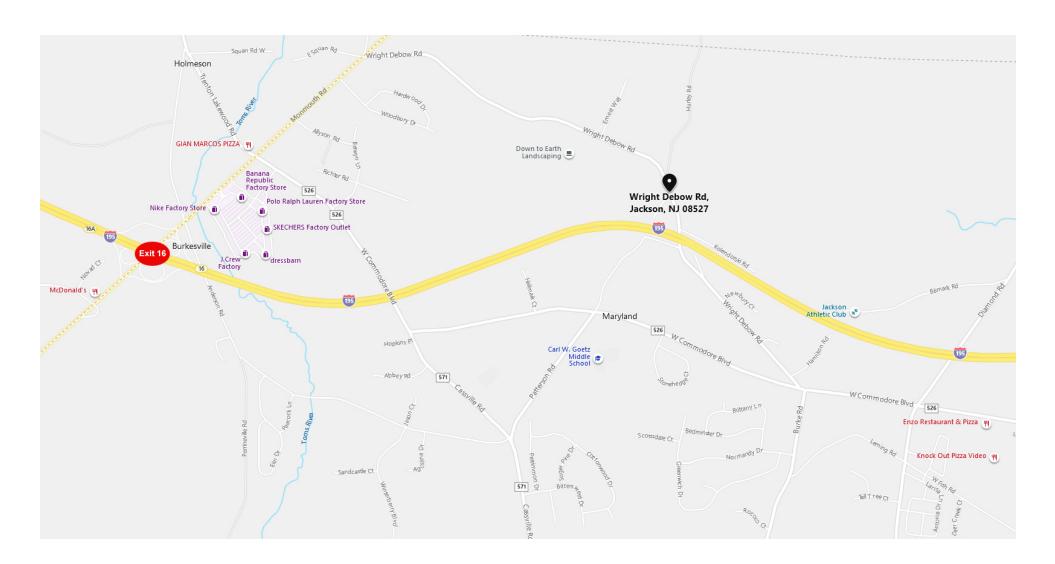

#### **LOCATION DESCRIPTION**

- ±1.93 Miles to I-195, Exit 16 and Jackson Premium Outlets
- ±11 Miles to I-95
- ±15 Miles to Garden State Parkway