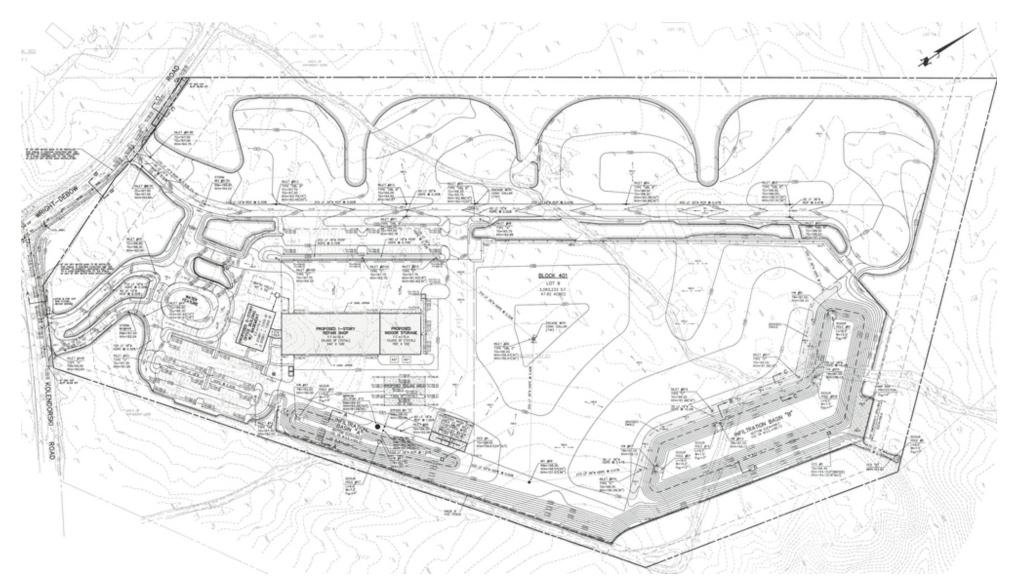

#### PROPERTY DESCRIPTION

±48.62 Acres Fully Approved Industrial Land

#### PROPERTY HIGHLIGHTS

- By Right Property Zoned Up To 821,600 SF Warehouse/Office, 50' High
- Usable Size: ±48.62 Acres (Block 401, Lot 9)
- Approvals: ±280,000 SF Industrial Building
- Zoning: LM
- Taxes: \$23,530.00 (2019)