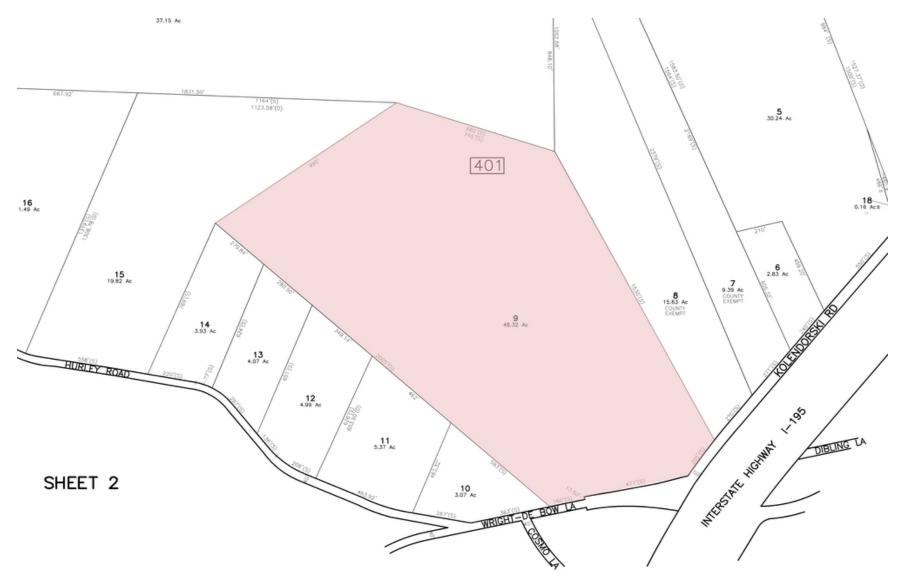

#### PROPERTY DESCRIPTION

±48.62 Acres Fully Approved Industrial Land

#### PROPERTY HIGHLIGHTS

- By Right Property Zoned Up To 821,600 SF Warehouse/Office, 50' High
- Usable Size: ±48.62 Acres (Block 401, Lot 9)
- Approvals: ±280,000 SF Industrial Building
- Zoning: LM
- Taxes: \$23,530.00 (2019)