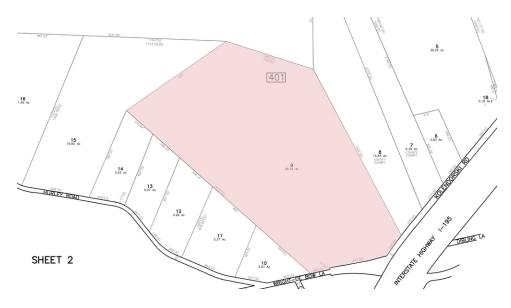

#### PROPERTY DESCRIPTION

±48.62 Acres Fully Approved Industrial Land

#### PROPERTY HIGHLIGHTS

- By Right Property Zoned Up To 821,600 SF Warehouse/Office, 50' High
- Usable Size: ±48.62 Acres (Block 401, Lot 9)
- Approvals: ±280,000 SF Industrial Building
- Zoning: LM
- Taxes: \$23,530.00 (2019)