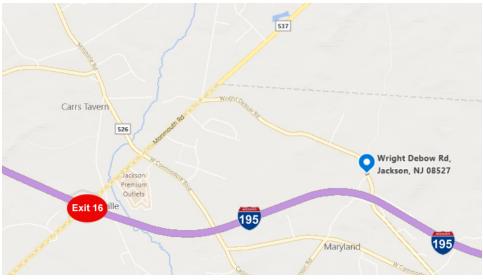

#### **LOCATION DESCRIPTION**

- ±1.93 Miles to I-195, Exit 16 and Jackson Premium Outlets
- ±11 Miles to I-95
- ±15 Miles to Garden State Parkway