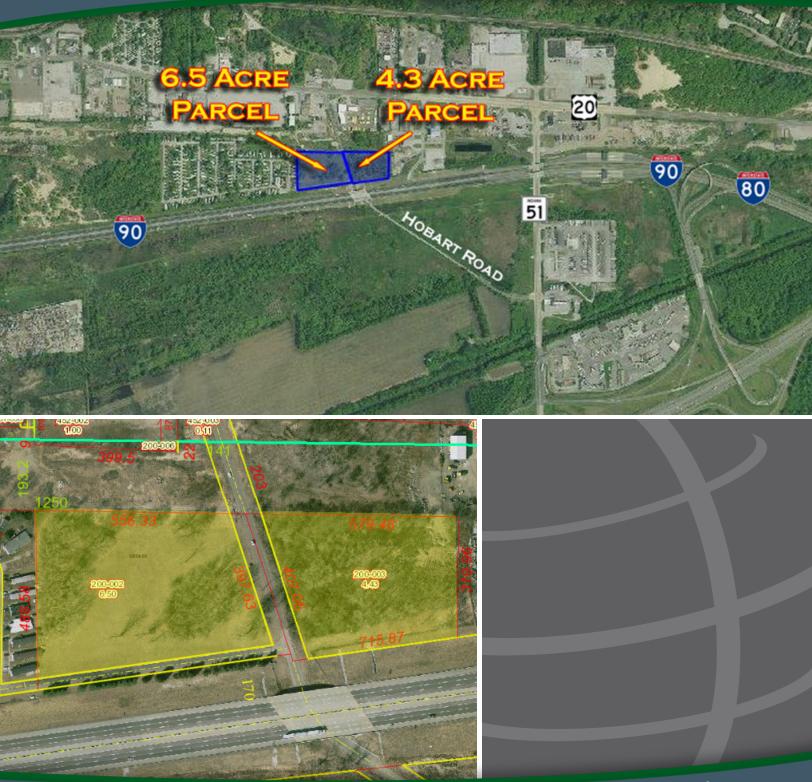

#### **EXECUTIVE SUMMARY**

| OFFERING SUMMARY |           | PROPERTY OVERVIEW                                                                                                                                                                                                                                                                                                                                    |
|------------------|-----------|------------------------------------------------------------------------------------------------------------------------------------------------------------------------------------------------------------------------------------------------------------------------------------------------------------------------------------------------------|
| Sale Price:      | \$200,000 | Two parcels in Lake Station near I-90 now for sale. This 6.5 acre parcel listed is for \$200,000 and an additional 4.3 acre parcel is also available for \$150,000. These 4.43 & 6.5 acre parcels are located directly on Hobart Rd and have visibility from I-90. They make great sites for light industrial uses and are very aggressively priced! |
| Price / SF:      | \$0.71    | <ul> <li><b>PROPERTY HIGHLIGHTS</b></li> <li>Two vacant parcels available in Lake Station near I-90</li> <li>Hobart Road Separates the two parcels</li> <li>Great sites for light industrial use</li> </ul>                                                                                                                                          |
| Lot Size:        | 6.5 Acres | <ul><li>6.5 Acre lot &amp; 4.43 Acre lot available for sale</li><li>Very aggressively priced</li></ul>                                                                                                                                                                                                                                               |
| Submarket:       | Indiana   |                                                                                                                                                                                                                                                                                                                                                      |

## LAKE STATION LAND (6.5 ACRES)

E 10th Ave, Lake Station, IN 46405