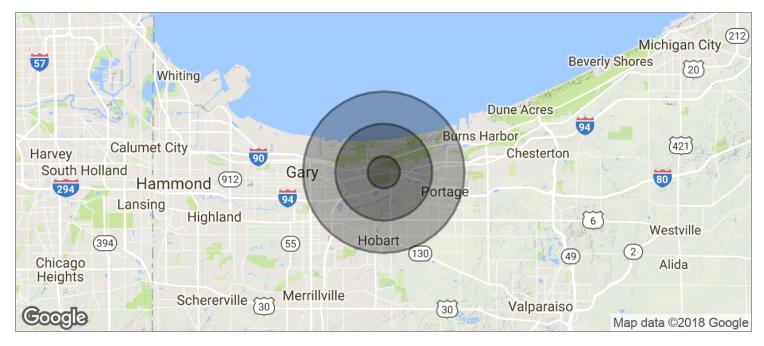

#### DEMOGRAPHICS MAP

| POPULATION          | 1 MILE | 3 MILES | 5 MILES |  |
|---------------------|--------|---------|---------|--|
| TOTAL POPULATION    | 4,127  | 32,944  | 80,975  |  |
| MEDIAN AGE          | 34.3   | 35.8    | 36.5    |  |
| MEDIAN AGE (MALE)   | 32.2   | 35.4    | 36.3    |  |
| MEDIAN AGE (FEMALE) | 34.3   | 35.3    | 36.5    |  |
| HOUSEHOLDS & INCOME | 1 MILE | 3 MILES | 5 MILES |  |
| TOTAL HOUSEHOLDS    | 1 500  | 12,761  | 31,201  |  |
| IOTAL HOUSEHOLDS    | 1,593  | 12,/01  | 31,201  |  |
| # OF PERSONS PER HH | 2.6    | 2.6     | 2.6     |  |
|                     |        | .,      | 0,      |  |