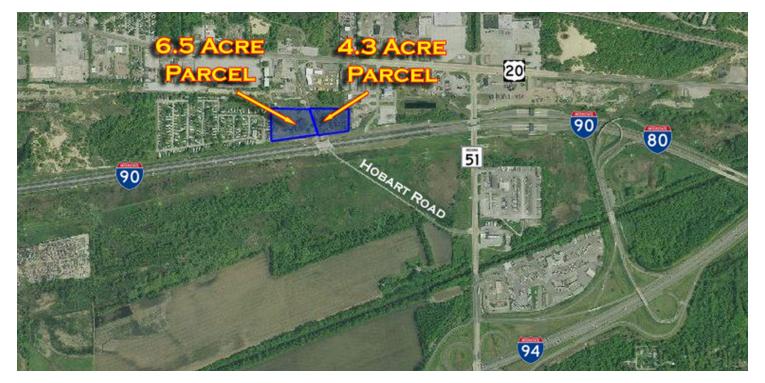

#### **EXECUTIVE SUMMARY**

| OFFERING SUMMARY |           | PROPERTY OVERVIEW                                                                                                                                                                                                                                                                                                                                    |
|------------------|-----------|------------------------------------------------------------------------------------------------------------------------------------------------------------------------------------------------------------------------------------------------------------------------------------------------------------------------------------------------------|
| Sale Price:      | \$200,000 | Two parcels in Lake Station near I-90 now for sale. This 6.5 acre parcel listed is for \$200,000 and an additional 4.3 acre parcel is also available for \$150,000. These 4.43 & 6.5 acre parcels are located directly on Hobart Rd and have visibility from I-90. They make great sites for light industrial uses and are very aggressively priced! |
| Price / SF:      | \$0.71    | <ul> <li><b>PROPERTY HIGHLIGHTS</b></li> <li>Two vacant parcels available in Lake Station near I-90</li> <li>Hobart Road Separates the two parcels</li> <li>Great sites for light industrial use</li> </ul>                                                                                                                                          |
| Lot Size:        | 6.5 Acres | <ul><li>6.5 Acre lot &amp; 4.43 Acre lot available for sale</li><li>Very aggressively priced</li></ul>                                                                                                                                                                                                                                               |
| Submarket:       | Indiana   |                                                                                                                                                                                                                                                                                                                                                      |

## LAKE STATION LAND (6.5 ACRES)

E 10th Ave, Lake Station, IN 46405