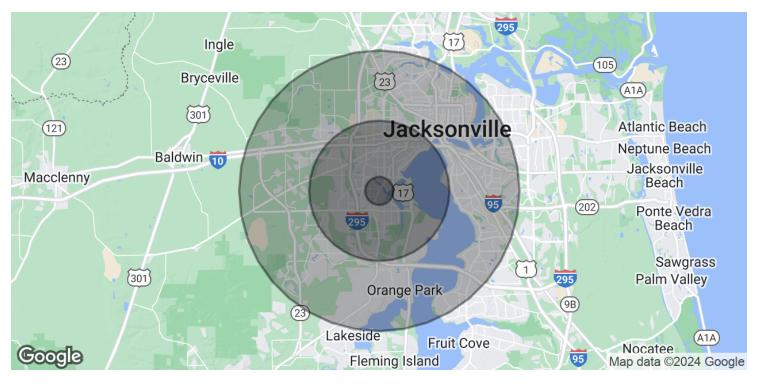

| DEMOGRAPHICS      | 1 MILE   | 5 MILES  | 10 MILES |
|-------------------|----------|----------|----------|
| Total Households  | 5,335    | 77,094   | 231,667  |
| Total Population  | 11,362   | 173,443  | 529,316  |
| Average HH Income | \$65,906 | \$61,971 | \$62,674 |

## 3811 BLANDING BLVD, JACKSONVILLE, FL 32210

3811 Blanding Blvd, Jacksonville, FL 32210

| POPULATION                           | 1 MILE    | 5 MILES   | 10 MILES  |
|--------------------------------------|-----------|-----------|-----------|
| Total Population                     | 11,362    | 173,443   | 529,316   |
| Average Age                          | 37.3      | 36.8      | 38.1      |
| Average Age (Male)                   | 40.3      | 35.6      | 36.3      |
| Average Age (Female)                 | 36.2      | 38.4      | 39.8      |
|                                      |           |           |           |
| HOUSEHOLDS & INCOME                  | 1 MILE    | 5 MILES   | 10 MILES  |
| Total Households                     | 5,335     | 77,094    | 231,667   |
| # of Persons per HH                  | 2.1       | 2.2       | 2.3       |
| Average HH Income                    | \$65,906  | \$61,971  | \$62,674  |
| Average House Value                  | \$132,364 | \$196,548 | \$178,472 |
| 2020 American Community Survey (ACS) |           |           |           |