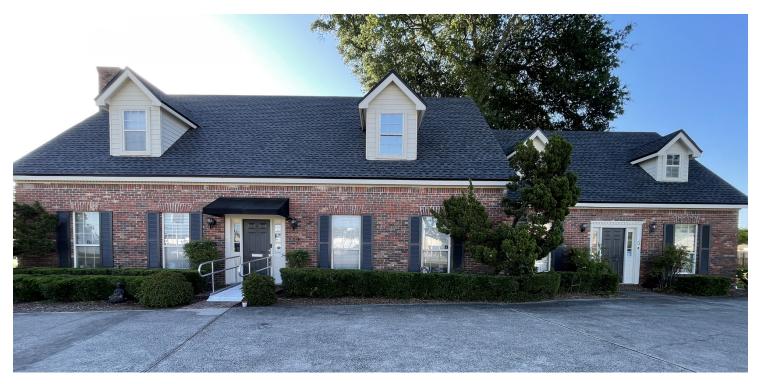

#### **OFFICE FOR SALE**

## 3811 BLANDING BLVD, JACKSONVILLE, FL 32210

3811 Blanding Blvd, Jacksonville, FL 32210

#### **PROPERTY HIGHLIGHTS**

- Professional Office Space 3,620sf
- · One Tenant occupying Suites 1 & 2
- · Second Tenant occupying Suite 3
- · Both Tenants will be month to month as of July 2024
- Investment or Owner User
- · Conveniently located on Blanding Blvd near Cedar River
- 12-15 Parking spaces
- New Roof 2024