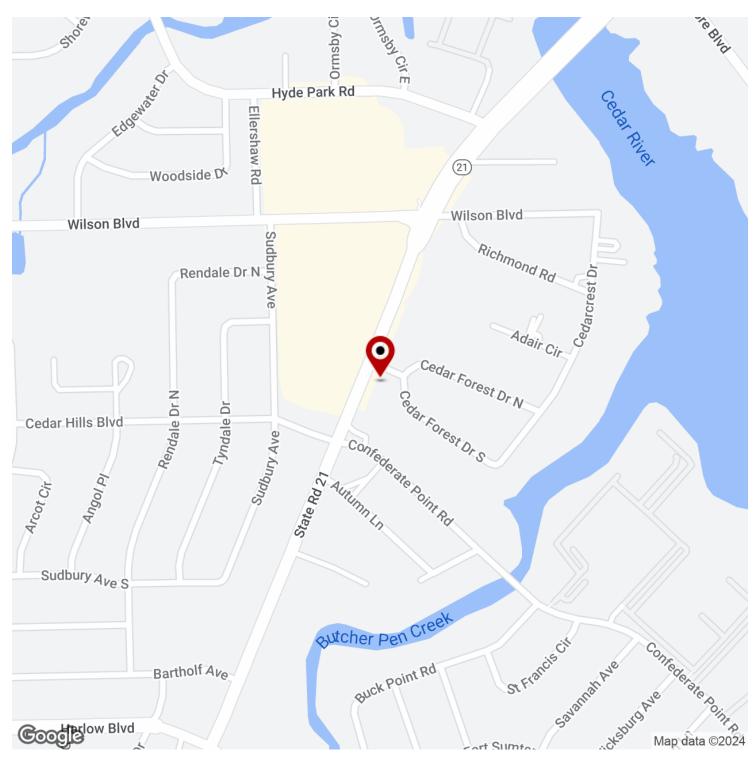

#### **PROPERTY HIGHLIGHTS**

- Professional Office Space 3,620sf
- · One Tenant occupying Suites 1 & 2
- · Second Tenant occupying Suite 3
- · Both Tenants will be month to month as of July 2024
- Investment or Owner User
- · Conveniently located on Blanding Blvd near Cedar River
- 12-15 Parking spaces
- New Roof 2024