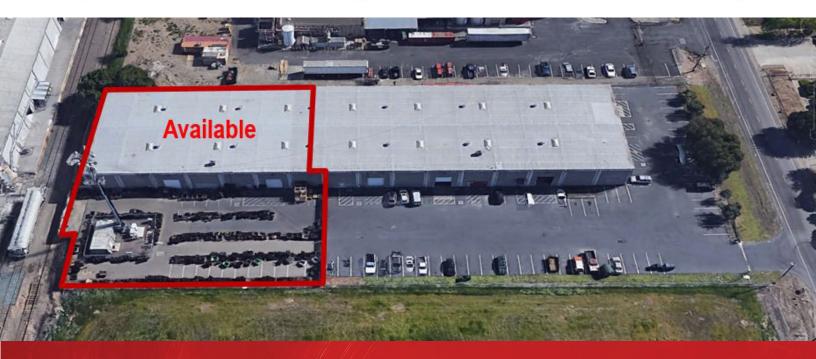

### Site Plan \*Not to scale Available ±15,000 SF GL LEASED Rail Office Dock Restroom **Parking** Area GL GL GL GL Main Door Entrance **Rolling Gate** Yard \*Cell Tower\* ±15,000 SF Not a part Gate

For more information, please contact: