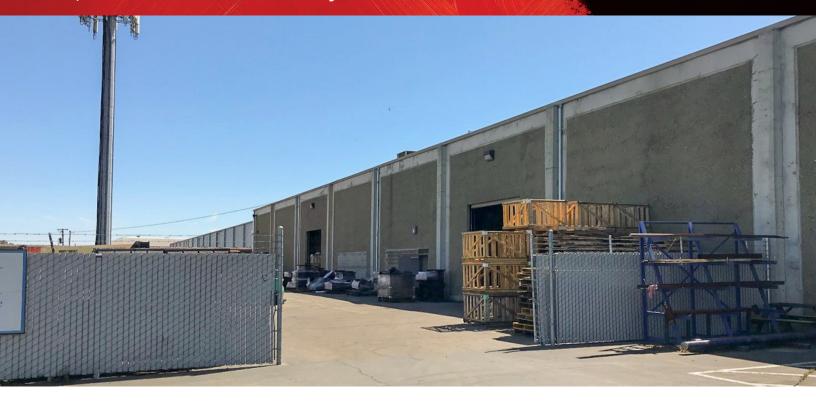

### **Property Overview**

- ±15,000 SF available
- ±600 SF office
- ±15,000 SF fenced yard
- Two (2) grade-level doors
- One (1) rail door
- 18' minimum clear height
- Skylights
- Fire sprinklers
- Rail service possible
- Concrete building
- Easy access to Highway 99