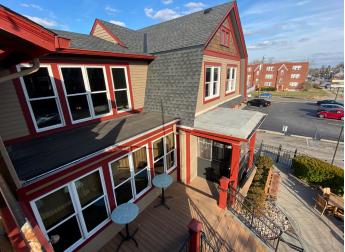

# PROPERTY HIGHLIGHTS

- 4,528 SF restaurant space available with 2nd floor seating and outdoor patio & rooftop deck
- Full service restaurant with FF&E, 2 full bars, walk-in cooler, walk-in beer cooler, and 2 grease traps
- Liquor license available for purchase
- Roof is 3 years old and has warranty
- HVAC and refrigeration in good working order with quarterly preventative maintenance agreements
- Located on Erie Ave in the East Hyde Park neighborhood and close proximity to Hyde Park Square, Oakley, Rookwood & Mt. Lookout
- Approximately 22 parking spaces on the property plus street parking