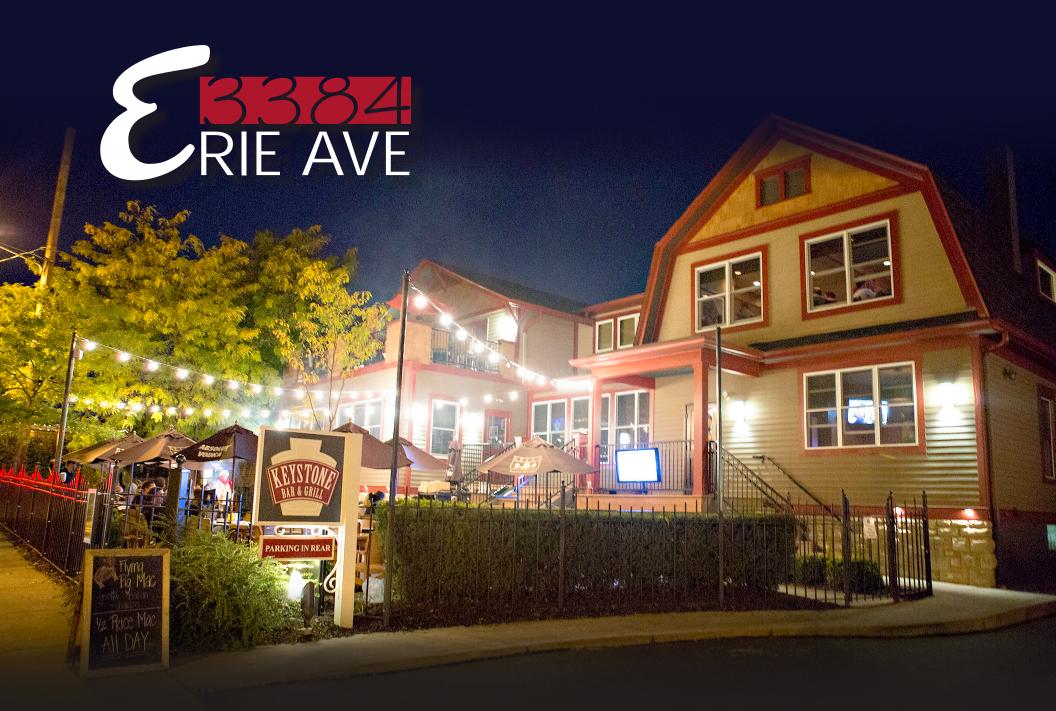

# FOR SALE OR LEASE 3384 ERIE AVENUE

CINCINNATI, OH

# PROPERTY HIGHLIGHTS

- 4,528 SF restaurant space available with 2nd floor seating and outdoor patio & rooftop deck
- Full service restaurant with FF&E, 2 full bars, walk-in cooler, walk-in beer cooler, and 2 grease traps
- Liquor license available for purchase
- Roof is 3 years old and has warranty
- HVAC and refrigeration in good working order with quarterly preventative maintenance agreements
- Located on Erie Ave in the East Hyde Park neighborhood and close proximity to Hyde Park Square, Oakley, Rookwood & Mt. Lookout
- Approximately 22 parking spaces on the property plus street parking