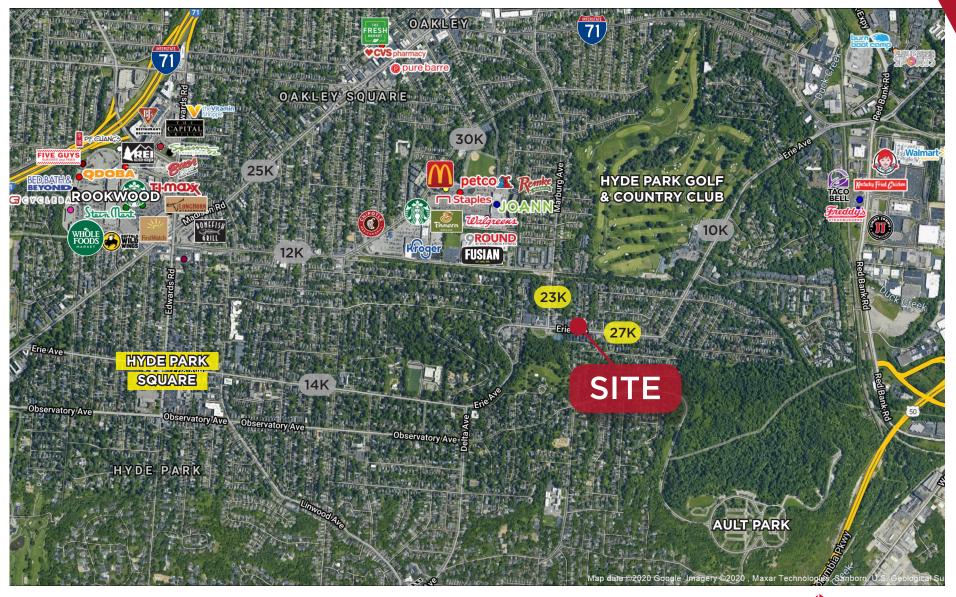

# PROPERTY HIGHLIGHTS

- 4,528 SF restaurant space available with 2nd floor seating and outdoor patio & rooftop deck
- Full service restaurant with FF&E, 2 full bars, walk-in cooler, walk-in beer cooler, and 2 grease traps
- Liquor license available for purchase
- Roof is 3 years old and has warranty
- HVAC and refrigeration in good working order with quarterly preventative maintenance agreements
- Located on Erie Ave in the East Hyde Park neighborhood and close proximity to Hyde Park Square, Oakley, Rookwood & Mt. Lookout
- Approximately 22 parking spaces on the property plus street parking

#### NEIGHBORHOOD DEMOGRAPHICS AVG DAYTIME POPULATION AVERAGE POPULATION HOUSEHOLD INCOME 1 Mile 14.129 \$138,793 9.769 3 Miles 89,004 \$100.129 90,042 5 Miles 234.311 \$88.788 229.552

Land /