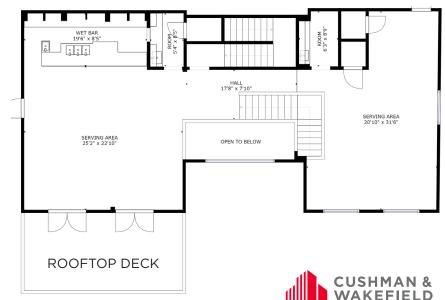

## **3RD FLOOR**

# PROPERTY HIGHLIGHTS

- 4,528 SF restaurant space available with 2nd floor seating and outdoor patio & rooftop deck
- Full service restaurant with FF&E, 2 full bars, walk-in cooler, walk-in beer cooler, and 2 grease traps
- Liquor license available for purchase
- Roof is 3 years old and has warranty
- HVAC and refrigeration in good working order with quarterly preventative maintenance agreements
- Located on Erie Ave in the East Hyde Park neighborhood and close proximity to Hyde Park Square, Oakley, Rookwood & Mt. Lookout
- Approximately 22 parking spaces on the property plus street parking