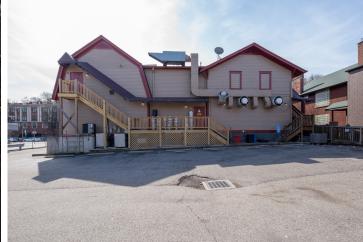

good working order with quarterly preventative maintenance agreements
- Located on Erie Ave in the East Hyde Park neighborhood and close proximity to Hyde Park Square, Oakley, Rookwood & Mt. Lookout
- Approximately 22 parking spaces on the property plus street parking

### **NEIGHBORING TENANTS**

Bangkok Bistro, Forno Osteria+Bar, Cafe Mediterranean, Coffee Emporium, Lola's Hyde Park, Hyde Park Bridal, Hap's, 3501 Seoul, Lightbox Salon

### **BUILDING SF**

4,528 SF Building

0.149 Acres

### LEASE RATE

\$100,000/year GROSS

SALE PRICE

Call for more details



**2nd Floor Bar** 

#### NEIGHBORHOOD DEMOGRAPHICS AVG DAYTIME POPULATION AVERAGE POPULATION HOUSEHOLD INCOME 1 Mile 14.129 \$138,793 9.769 3 Miles 89,004 \$100.129 90,042 5 Miles 234.311 \$88.788 229.552















Land /







# FOR SALE OR LEASE 3384 ERIE AVENUE

CINCINNATI, OH

### MAIN LEVEL



### BASEMENT



## **3RD FLOOR**



# FOR SALE OR LEASE 3384 ERIE AVENUE

CINCINNATI, OH





# FOR SALE OR LEASE 3384 ERIE AVENUE

CINCINNATI, OH







#### FOR MORE INFORMATION, CONTACT:

CHENR C. D.

TERRY OHNMEIS Director +1 513 763 3059 terry.ohnmeis@cushwake.com ANDREW SELLET Managing Director +1 513 763 3053 andrew.sellet@cushwake.com