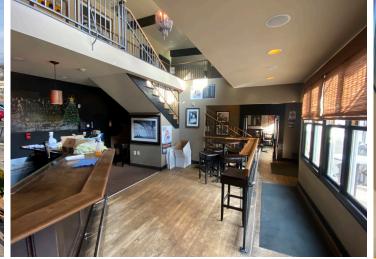

# **1st Floor Bar**

# PROPERTY HIGHLIGHTS

- 4,528 SF restaurant space available with 2nd floor seating and outdoor patio & rooftop deck
- Full service restaurant with FF&E, 2 full bars, walk-in cooler, walk-in beer cooler, and 2 grease traps
- Liquor license available for purchase
- Roof is 3 years old and has warranty
- HVAC and refrigeration in good working order with quarterly preventative maintenance agreements
- Located on Erie Ave in the East Hyde Park neighborhood and close proximity to Hyde Park Square, Oakley, Rookwood & Mt. Lookout
- Approximately 22 parking spaces on the property plus street parking