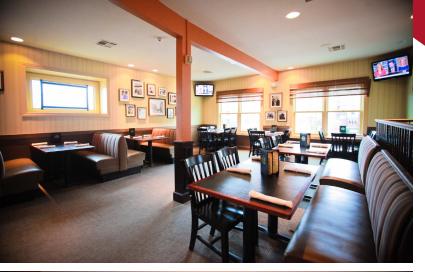

# PROPERTY HIGHLIGHTS

- 4,528 SF restaurant space available with 2nd floor seating and outdoor patio & rooftop deck
- Full service restaurant with FF&E, 2 full bars, walk-in cooler, walk-in beer cooler, and 2 grease traps
- Liquor license available for purchase
- Roof is 3 years old and has warranty
- HVAC and refrigeration in good working order with quarterly preventative maintenance agreements
- Located on Erie Ave in the East Hyde Park neighborhood and close proximity to Hyde Park Square, Oakley, Rookwood & Mt. Lookout
- Approximately 22 parking spaces on the property plus street parking