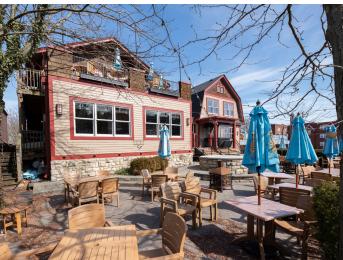

# PROPERTY HIGHLIGHTS

- 4,528 SF restaurant space available with 2nd floor seating and outdoor patio & rooftop deck
- Full service restaurant with FF&E, 2 full bars, walk-in cooler, walk-in beer cooler, and 2 grease traps
- Liquor license available for purchase
- Roof is 3 years old and has warranty
- HVAC and refrigeration in good working order with quarterly preventative maintenance agreements
- Located on Erie Ave in the East Hyde Park neighborhood and close proximity to Hyde Park Square, Oakley, Rookwood & Mt. Lookout
- Approximately 22 parking spaces on the property plus street parking