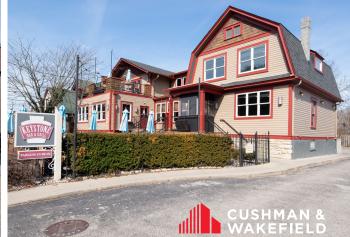

# FOR SALE OR LEASE 3384 ERIE AVENUE

CINCINNATI, OH

# PROPERTY HIGHLIGHTS

- 4,528 SF restaurant space available with 2nd floor seating and outdoor patio & rooftop deck
- Full service restaurant with FF&E, 2 full bars, walk-in cooler, walk-in beer cooler, and 2 grease traps
- Liquor license available for purchase
- Roof is 3 years old and has warranty
- HVAC and refrigeration in good working order with quarterly preventative maintenance agreements
- Located on Erie Ave in the East Hyde Park neighborhood and close proximity to Hyde Park Square, Oakley, Rookwood & Mt. Lookout
- Approximately 22 parking spaces on the property plus street parking