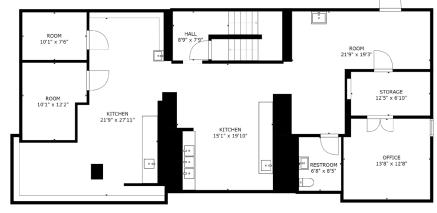

### BASEMENT

# PROPERTY HIGHLIGHTS

- 4,528 SF restaurant space available with 2nd floor seating and outdoor patio & rooftop deck
- Full service restaurant with FF&E, 2 full bars, walk-in cooler, walk-in beer cooler, and 2 grease traps
- Liquor license available for purchase
- Roof is 3 years old and has warranty
- HVAC and refrigeration in good working order with quarterly preventative maintenance agreements
- Located on Erie Ave in the East Hyde Park neighborhood and close proximity to Hyde Park Square, Oakley, Rookwood & Mt. Lookout
- Approximately 22 parking spaces on the property plus street parking