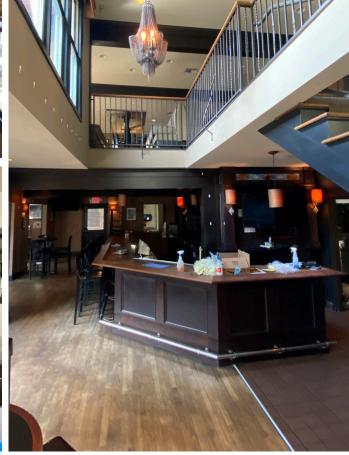

geration in good working order with quarterly preventative maintenance agreements
- Located on Erie Ave in the East Hyde Park neighborhood and close proximity to Hyde Park Square, Oakley, Rookwood & Mt. Lookout
- Approximately 22 parking spaces on the property plus street parking

### **NEIGHBORING TENANTS**

Bangkok Bistro, Forno Osteria+Bar, Cafe Mediterranean, Coffee Emporium, Lola's Hyde Park, Hyde Park Bridal, Hap's, 3501 Seoul, Lightbox Salon

### **BUILDING SF**

4,528 SF Building

0.149 Acres

### LEASE RATE

\$100,000/year GROSS

SALE PRICE

Call for more details



**2nd Floor Bar** 

#### NEIGHBORHOOD DEMOGRAPHICS AVG DAYTIME POPULATION AVERAGE POPULATION HOUSEHOLD INCOME 1 Mile 14.129 \$138,793 9.769 3 Miles 89,004 \$100.129 90,042 5 Miles 234.311 \$88.788 229.552















Land /







# FOR SALE OR LEASE 3384 ERIE AVENUE

CINCINNATI, OH

### MAIN LEVEL



### BASEMENT



## **3RD FLOOR**



# FOR SALE OR LEASE 3384 ERIE AVENUE

CINCINNATI, OH





# FOR SALE OR LEASE 3384 ERIE AVENUE

CINCINNATI, OH







#### FOR MORE INFORMATION, CONTACT:

CHENR C. D.

TERRY OHNMEIS Director +1 513 763 3059 terry.ohnmeis@cushwake.com ANDREW SELLET Managing Director +1 513 763 3053 andrew.sellet@cushwake.com