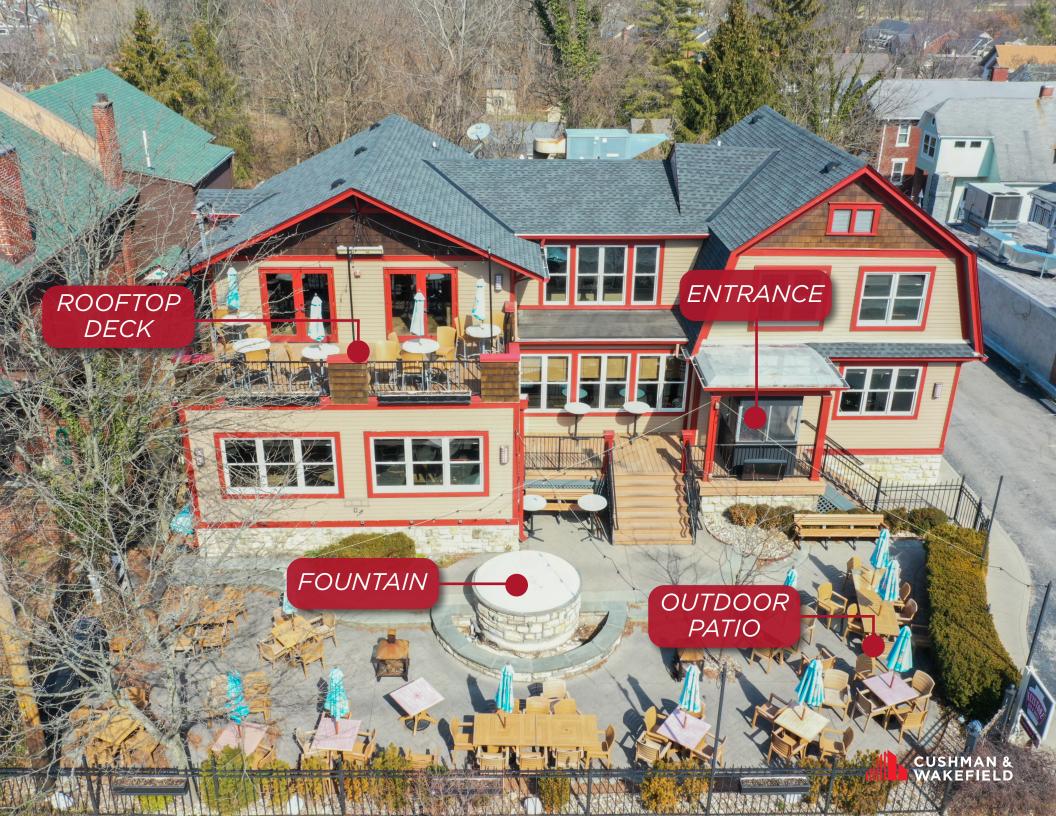

# PROPERTY HIGHLIGHTS

- 4,528 SF restaurant space available with 2nd floor seating and outdoor patio & rooftop deck
- Full service restaurant with FF&E, 2 full bars, walk-in cooler, walk-in beer cooler, and 2 grease traps
- Liquor license available for purchase
- Roof is 3 years old and has warranty
- HVAC and refrigeration in good working order with quarterly preventative maintenance agreements
- Located on Erie Ave in the East Hyde Park neighborhood and close proximity to Hyde Park Square, Oakley, Rookwood & Mt. Lookout
- Approximately 22 parking spaces on the property plus street parking

# FOR SALE OR LEASE 3384 ERIE AVENUE

CINCINNATI, OH