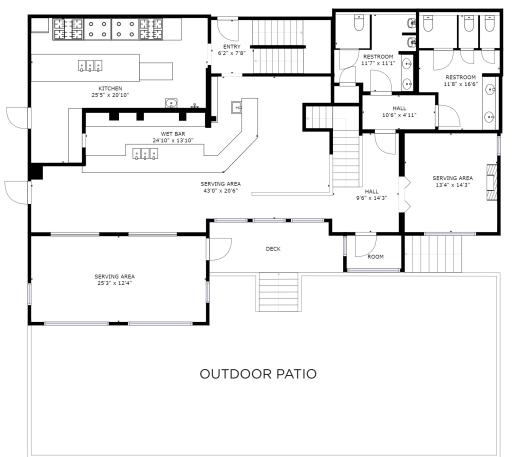

### MAIN LEVEL

# PROPERTY HIGHLIGHTS

- 4,528 SF restaurant space available with 2nd floor seating and outdoor patio & rooftop deck
- Full service restaurant with FF&E, 2 full bars, walk-in cooler, walk-in beer cooler, and 2 grease traps
- Liquor license available for purchase
- Roof is 3 years old and has warranty
- HVAC and refrigeration in good working order with quarterly preventative maintenance agreements
- Located on Erie Ave in the East Hyde Park neighborhood and close proximity to Hyde Park Square, Oakley, Rookwood & Mt. Lookout
- Approximately 22 parking spaces on the property plus street parking