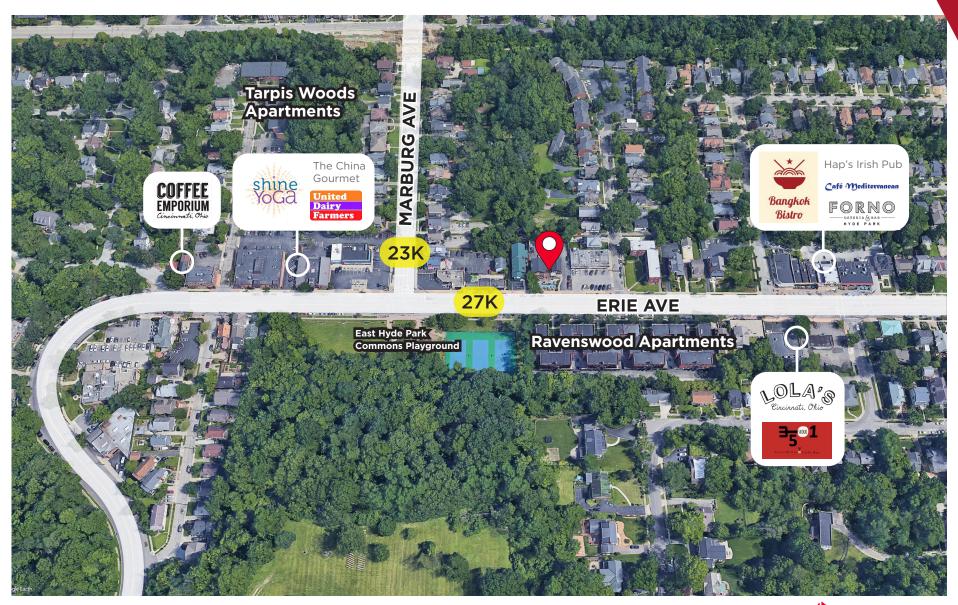

### **NEIGHBORING TENANTS**

Bangkok Bistro, Forno Osteria+Bar, Cafe Mediterranean, Coffee Emporium, Lola's Hyde Park, Hyde Park Bridal, Hap's, 3501 Seoul, Lightbox Salon