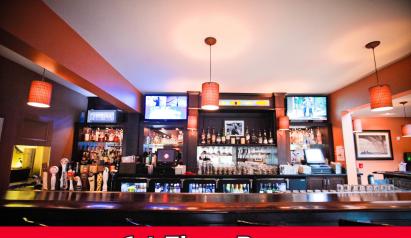

# **1st Floor Bar**

# PROPERTY HIGHLIGHTS

- 4,528 SF restaurant space available with 2nd floor seating and outdoor patio & rooftop deck
- Full service restaurant with FF&E, 2 full bars, walk-in cooler, walk-in beer cooler, and 2 grease traps
- Liquor license available for purchase
- Roof is 3 years old and has warranty
- HVAC and refrigeration in good working order with quarterly preventative maintenance agreements
- Located on Erie Ave in the East Hyde Park neighborhood and close proximity to Hyde Park Square, Oakley, Rookwood & Mt. Lookout
- Approximately 22 parking spaces on the property plus street parking

### **NEIGHBORING TENANTS**

Bangkok Bistro, Forno Osteria+Bar, Cafe Mediterranean, Coffee Emporium, Lola's Hyde Park, Hyde Park Bridal, Hap's, 3501 Seoul, Lightbox Salon

### *