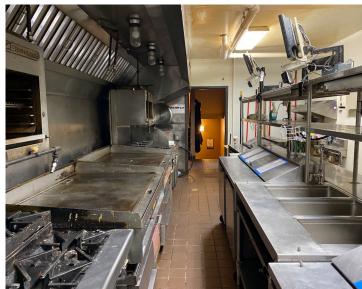

# PROPERTY HIGHLIGHTS

- 4,528 SF restaurant space available with 2nd floor seating and outdoor patio & rooftop deck
- Full service restaurant with FF&E, 2 full bars, walk-in cooler, walk-in beer cooler, and 2 grease traps
- Liquor license available for purchase
- Roof is 3 years old and has warranty
- HVAC and refrigeration in good working order with quarterly preventative maintenance agreements
- Located on Erie Ave in the East Hyde Park neighborhood and close proximity to Hyde Park Square, Oakley, Rookwood & Mt. Lookout
- Approximately 22 parking spaces on the property plus street parking