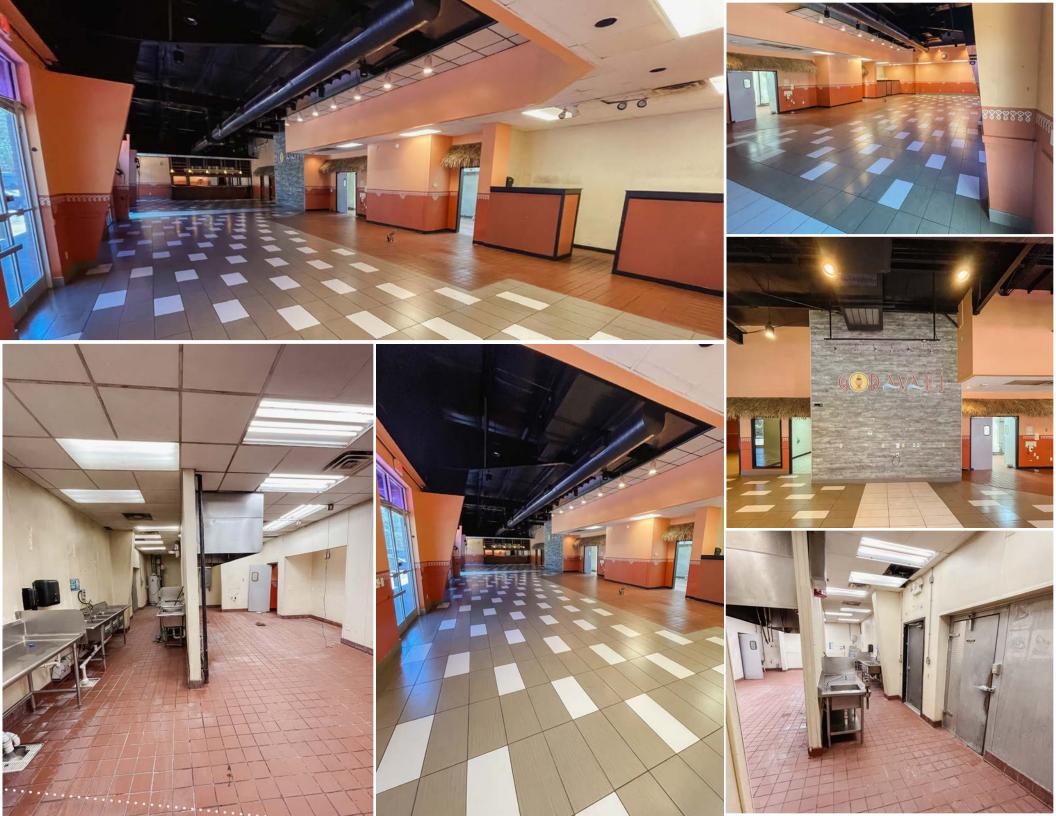

# DETAILS

TYPE: RETAIL

**LEASE RATE:** \$27.50 PSF | \$3.50 SF TICAM

**SIZE:** ± 4,755 SF

• 100 Jerusalem Drive Morrisville, NC Suite 108

• Co-Tenants include Babymoon Café and Dim Sum House

- Second generation restaurant space
- Full kitchen with 18 ft hood in place, dining room, bar and event room
- Facing Airport Boulevard
- 132 parking spaces on site
- Traffic counts on Aviation Pkwy exceed 18,500 cars per day