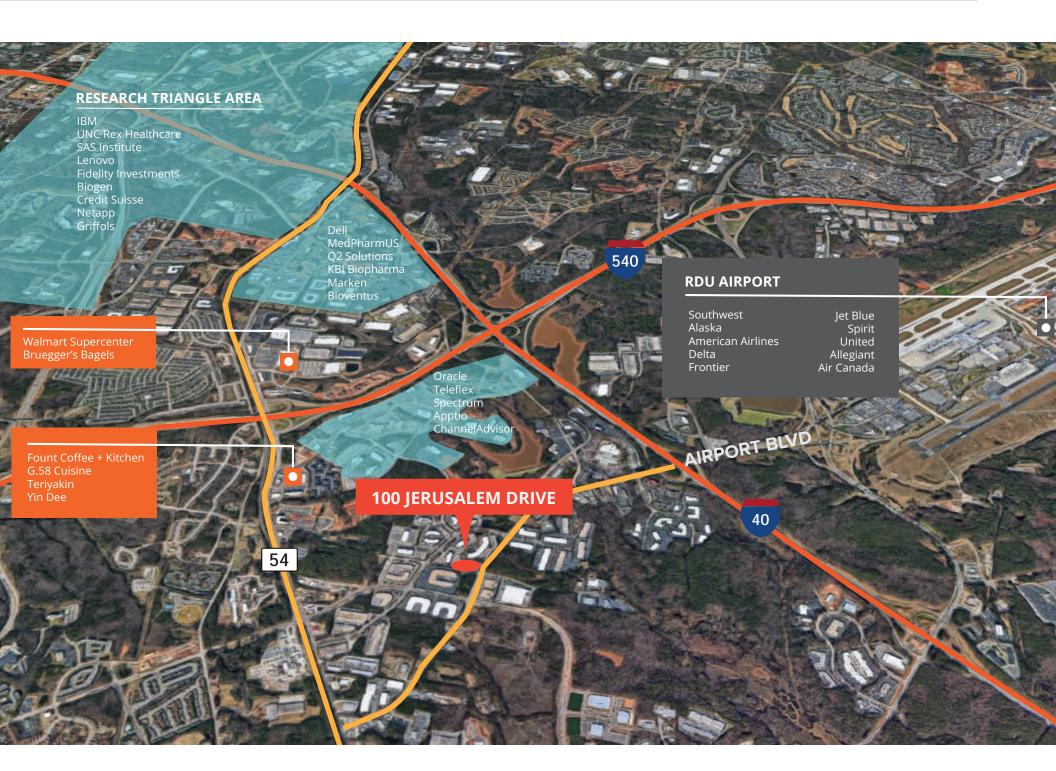

### **LOCATION**

100 Jerusalem Drive Morrisville, NC 27560

## MORRISVILLE ACCOLADES

10th Best Place to Live in the country

Safest City for Drivers

Best Place to Live in NC

5th in the Nation for the Life Sciences Industry

Best Tech Towns in the Nation

(North Carolina) Top States for Doing Business