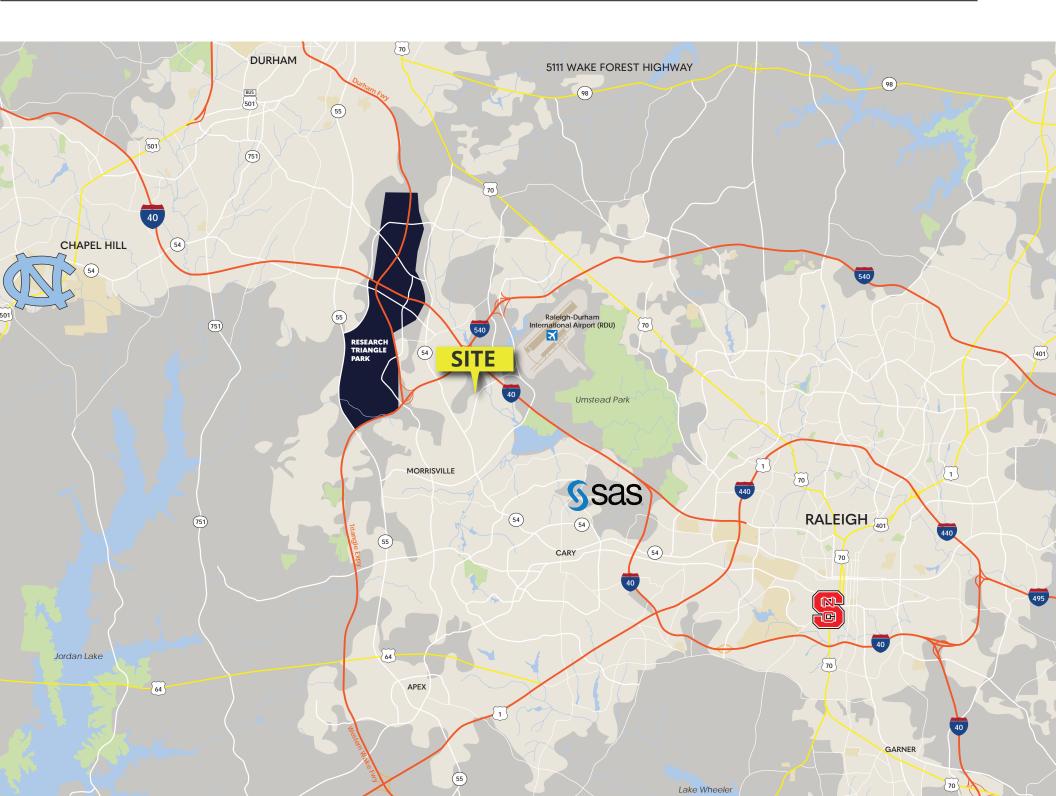

timeliness or warranty of future performance. All information should be verified through an independent investigation by the recipient, prior to execution of legal documents or purchase, to determine the suitability of the property for their needs. Logos and/or pictures are displayed for visual purposes only and are the property of their respective owners.

# DETAILS

TYPE: RETAIL

**LEASE RATE:** \$27.50 PSF | \$3.50 SF TICAM

**SIZE:** ± 4,755 SF

• 100 Jerusalem Drive Morrisville, NC Suite 108

• Co-Tenants include Babymoon Café and Dim Sum House

- Second generation restaurant space
- Full kitchen with 18 ft hood in place, dining room, bar and event room
- Facing Airport Boulevard
- 132 parking spaces on site
- Traffic counts on Aviation Pkwy exceed 18,500 cars per day



















## MORRISVILLE ACCOLADES

10th Best Place to Live in the country

Safest City for Drivers

Best Place to Live in NC

5th in the Nation for the Life Sciences Industry

Best Tech Towns in the Nation

(North Carolina) Top States for Doing Business

#5 (Morrisville) Cities with the Most Successful Female Entre-

preneurs

- Numbeo 2021
- SmartAsset 2020







### **2021 DEMOGRAPHICS**

| MILE<br>RADIUS | POPULATION | HOUSEHOLDS | HOUSEHOLD<br>INCOME | DAYTIME<br>POPULATION |
|----------------|------------|------------|---------------------|-----------------------|
| 1              | 1,176      | 581        | \$72,827            | 11,477                |
| 3              | 46,393     | 19,934     | \$114,310           | 49,520                |
| 5              | 131,947    | 56,342     | \