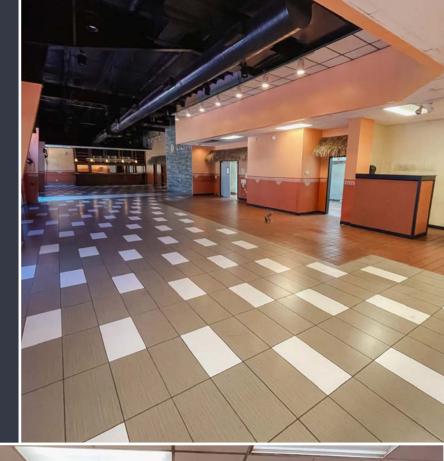

# DETAILS

TYPE: RETAIL

**LEASE RATE:** \$27.50 PSF | \$3.50 SF TICAM

**SIZE:** ± 4,755 SF

• 100 Jerusalem Drive Morrisville, NC Suite 108

• Co-Tenants include Babymoon Café and Dim Sum House

- Second generation restaurant space
- Full kitchen with 18 ft hood in place, dining room, bar and event room
- Facing Airport Boulevard
- 132 parking spaces on site
- Traffic counts on Aviation Pkwy exceed 18,500 cars per day