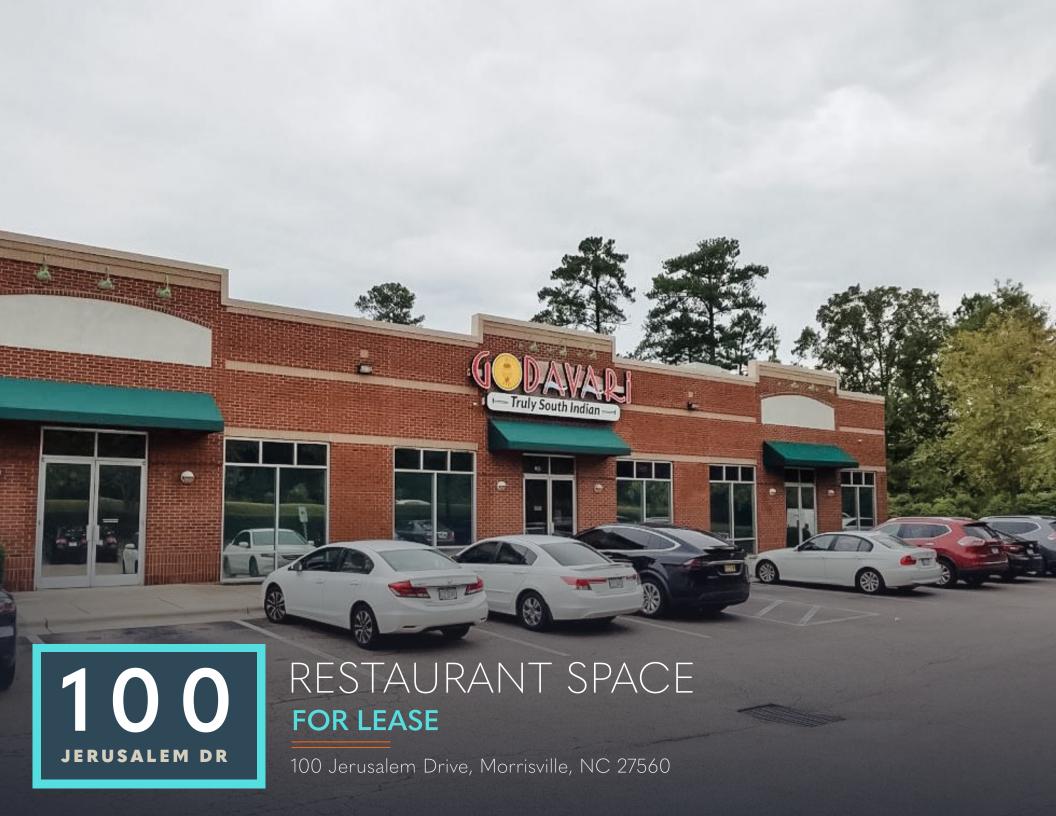

### **LOCATION**

100 Jerusalem Drive Morrisville, NC 27560

# DETAILS

TYPE: RETAIL

**LEASE RATE:** \$27.50 PSF | \$3.50 SF TICAM

**SIZE:** ± 4,755 SF

• 100 Jerusalem Drive Morrisville, NC Suite 108

• Co-Tenants include Babymoon Café and Dim Sum House

- Second generation restaurant space
- Full kitchen with 18 ft hood in place, dining room, bar and event room
- Facing Airport Boulevard
- 132 parking spaces on site
- Traffic counts on Aviation Pkwy exceed 18,500 cars per day