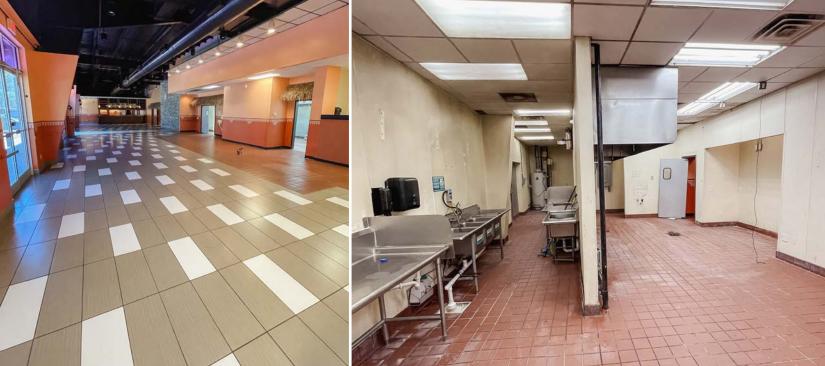

# DETAILS

TYPE: RETAIL

**LEASE RATE:** \$27.50 PSF | \$3.50 SF TICAM

**SIZE:** ± 4,755 SF

• 100 Jerusalem Drive Morrisville, NC Suite 108

• Co-Tenants include Babymoon Café and Dim Sum House

- Second generation restaurant space
- Full kitchen with 18 ft hood in place, dining room, bar and event room
- Facing Airport Boulevard
- 132 parking spaces on site
- Traffic counts on Aviation Pkwy exceed 18,500 cars per day