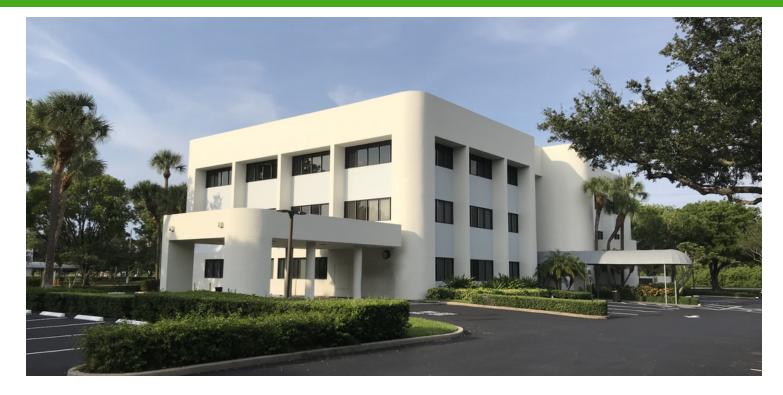

1800 NW CORPORATE BLVD BOCA RATON, FL 33431

## **OFFICE BUILDING**

Executive

Summary

### **OFFERING SUMMARY**

| Available SF:      | 1,900 - 4,450 SF                             |
|--------------------|----------------------------------------------|
| Lease Rate:        | \$20.00 - 22.50/SF NNN                       |
| Operating Expense: | \$12.76 SF includes<br>electric & janitorial |
| Building Size:     | 28,080 SF                                    |
| Renovated:         | 1996/2017                                    |
| Zoning:            | RB1                                          |

### **PROPERTY OVERVIEW**

Great value in the heart of Midtown Boca! Space available at this boutique office building with easy access and good parking. Location is directly on Military Trail next door to Houston's and minutes from I-95 and Turnpike on Glades Road.

#### **PROPERTY HIGHLIGHTS**

- Building signage available
- Great visibility and signage
- 3 Stories / 2 Elevators
- New ownership
- Former Bank branch which includes: Drive-thru teller, Vault, Walk-up ATM alcove