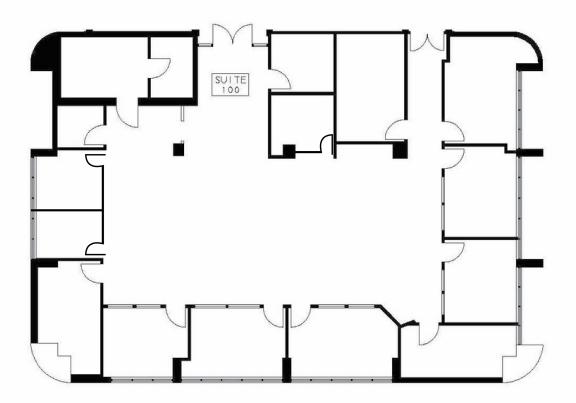

## **OFFICE BUILDING**

| SUITE         | SIZE (SF) | LEASE TYPE | LEASE RATE    | AVAILABLE         |
|---------------|-----------|------------|---------------|-------------------|
| Suite 100     | 4,450 SF  | NNN        | \$22.50 SF/yr | September 1, 2019 |
| Suite 100 (A) | 1,900 SF  | NNN        | \$22.50 SF/yr | September 1, 2019 |
| Suite 100 (B) | 2,550 SF  | NNN        | \$22.50 SF/yr | September 1, 2019 |

#### **PRESENTED BY:**

*JAY WHELCHEL* PRINCIPAL 561.939.6635 Jwhelchel@whelchelpartners.com *KRISTY HARTOFILIS* PRESIDENT 561.939.6636 x3 khartofilis@whelchelpartners.com

Available Spaces

1800 NW CORPORATE BLVD BOCA RATON, FL 33431