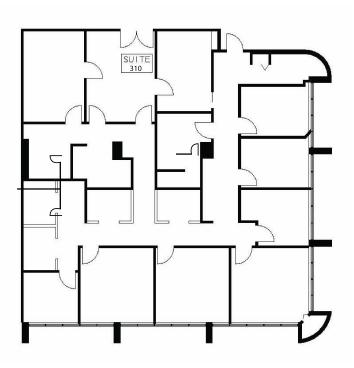

## **OFFICE BUILDING**

| SUITE     | SIZE (SF) | LEASE TYPE | LEASE RATE    | AVAILABLE     |
|-----------|-----------|------------|---------------|---------------|
| Suite 310 | 3,434 SF  | NNN        | \$20.00 SF/yr | March 1, 2020 |

#### **PRESENTED BY:**

*JAY WHELCHEL* PRINCIPAL 561.939.6635 Jwhelchel@whelchelpartners.com KRISTY HARTOFILIS PRESIDENT 561.939.6636 x3 khartofilis@whelchelpartners.com

Available Spaces

1800 NW CORPORATE BLVD BOCA RATON, FL 33431