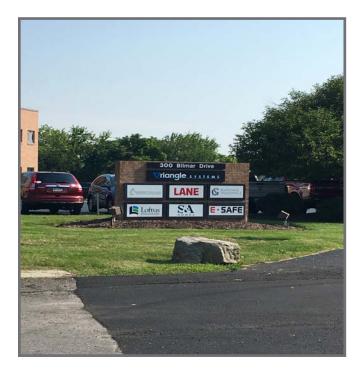

# 300 Bilmar Drive

## Property Highlights

- High end finishes Move-in condition with furniture available
- Prominent monument signage
- Free on-site parking
- First floor shipping and receiving area
- Extremely convenient access located immediately off the I-79 and Crafton interchange
- Minutes to Settler's Ridge, the Mall at Robinson and all of the complimentary shopping and dining options
- 15 minutes from both the Pittsburgh International Airport and Downtown Pittsburgh