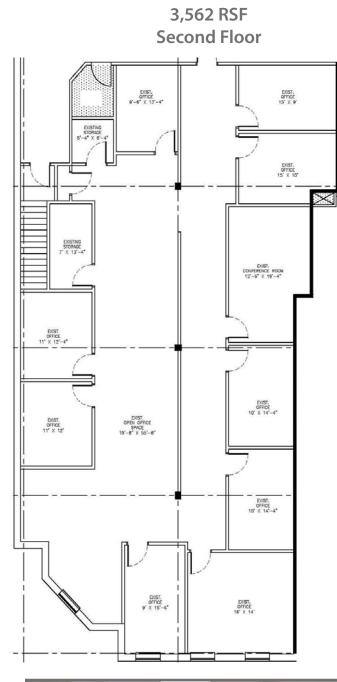

#### Available **Premises**

<u>First Floor</u>

• 1,171 RSF - (Short Term)

Second Floor

• 3,562 RSF - Corner Suite