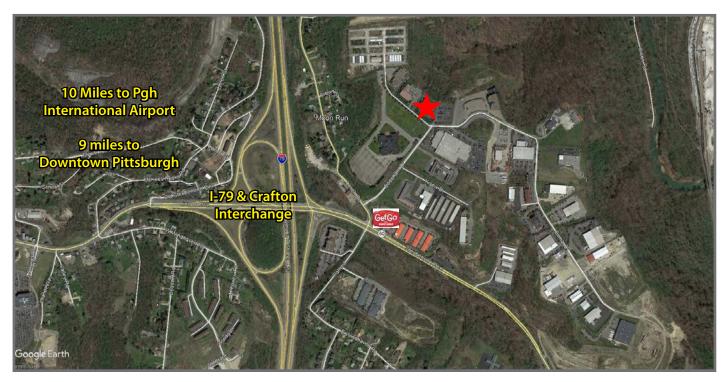

## Property Highlights

- High end finishes Move-in condition with furniture available
- Prominent monument signage
- Free on-site parking
- First floor shipping and receiving area
- Extremely convenient access located immediately off the I-79 and Crafton interchange
- Minutes to Settler's Ridge, the Mall at Robinson and all of the complimentary shopping and dining options
- 15 minutes from both the Pittsburgh International Airport and Downtown Pittsburgh