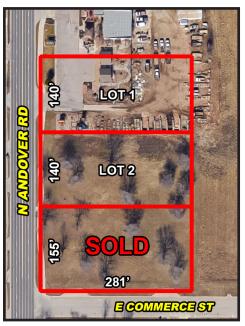

## ANDOVER DEVELOPMENT LAND AVAILABLE FOR SALE

1108-1122 N Andover Rd. Andover, KS

- Location: Andover Road and Commerce Street
- Sale Rate: \$4.00 \$5.00 per sq. ft.
- Zoning: B-6 Business and I-1 Industrial
- Lot Sizes: Lot 1 .9 acres (39, 310 sq. ft.)

Lot 2 - .9 acres (39,313 sq. ft.)

Lot 3 - 1 acre (43,300 sq. ft.) **SOLD** 

- Area Neighbors: Treescapes, Butler Community College, Sami Halaseh Institute and Salon, Sherwin Williams Plant, Vornado Air, TimBukTu, Collision Center Of Andover, Myers Automotive, Andover High School, Andover Middle School and many more.
- Traffic Count: 13,900 vehicles per day
- Great opportunity to purchase a corner lot plus two others in growing Andover, and busy Andover road