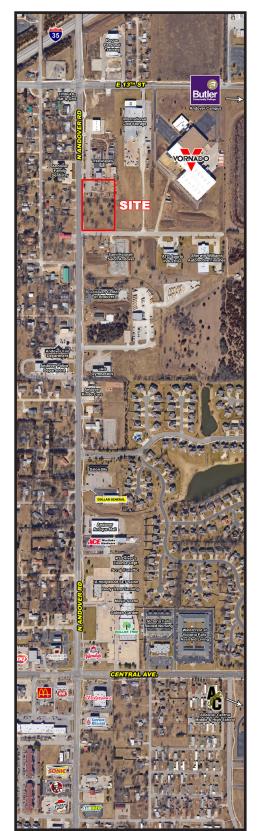

## ANDOVER DEVELOPMENT LAND AVAILABLE FOR SALE

1108-1122 N Andover Rd. Andover, KS

- Location: Andover Road and Commerce Street
- Sale Rate: \$4.00 \$5.00 per sq. ft.
- Zoning: B-6 Business and I-1 Industrial
- Lot Sizes: Lot 1 .9 acres (39, 310 sq. ft.)

Lot 2 - .9 acres (39,313 sq. ft.)

Lot 3 - 1 acre (43,300 sq. ft.) **SOLD** 

- Area Neighbors: Treescapes, Butler Community College, Sami Halaseh Institute and Salon, Sherwin Williams Plant, Vornado Air, TimBukTu, Collision Center Of Andover, Myers Automotive, Andover High School, Andover Middle School and many more.
- Traffic Count: 13,900 vehicles per day
- Great opportunity to purchase a corner lot plus two others in growing Andover, and busy Andover road