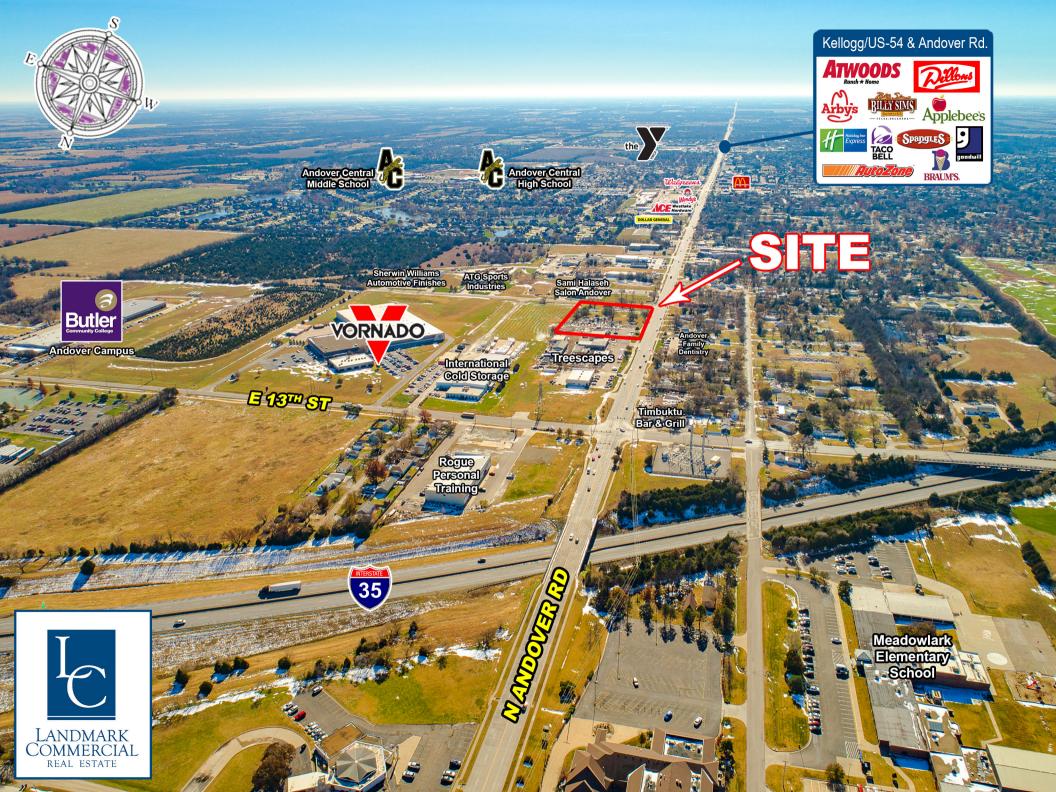

## ANDOVER DEVELOPMENT LAND AVAILABLE FOR SALE

1108-1122 N Andover Rd. Andover, KS

- Location: Andover Road and Commerce Street
- Sale Rate: \$4.00 \$5.00 per sq. ft.
- Zoning: B-6 Business and I-1 Industrial
- Lot Sizes: Lot 1 .9 acres (39, 310 sq. ft.)

Lot 2 - .9 acres (39,313 sq. ft.)

Lot 3 - 1 acre (43,300 sq. ft.) **SOLD** 

- Area Neighbors: Treescapes, Butler Community College, Sami Halaseh Institute and Salon, Sherwin Williams Plant, Vornado Air, TimBukTu, Collision Center Of Andover, Myers Automotive, Andover High School, Andover Middle School and many more.
- Traffic Count: 13,900 vehicles per day
- Great opportunity to purchase a corner lot plus two others in growing Andover, and busy Andover road