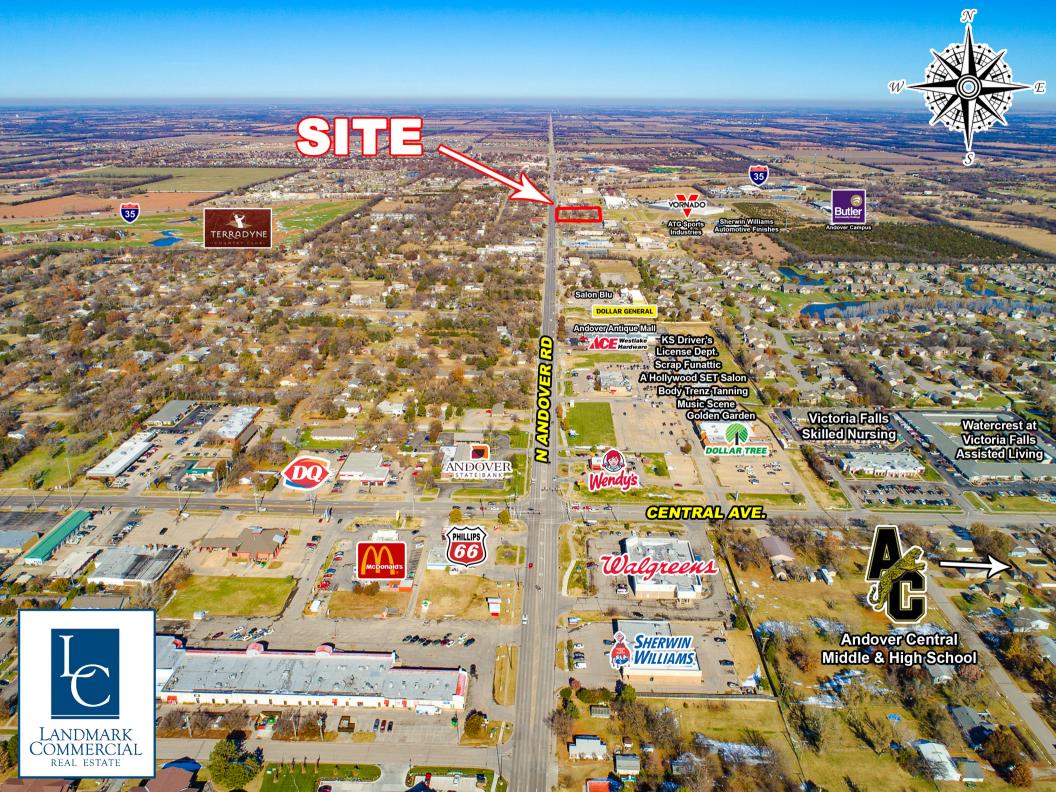

## ANDOVER DEVELOPMENT LAND AVAILABLE FOR SALE

1108-1122 N Andover Rd. Andover, KS

- Location: Andover Road and Commerce Street
- Sale Rate: \$4.00 \$5.00 per sq. ft.
- Zoning: B-6 Business and I-1 Industrial
- Lot Sizes: Lot 1 .9 acres (39, 310 sq. ft.)

Lot 2 - .9 acres (39,313 sq. ft.)

Lot 3 - 1 acre (43,300 sq. ft.) **SOLD** 

- Area Neighbors: Treescapes, Butler Community College, Sami Halaseh Institute and Salon, Sherwin Williams Plant, Vornado Air, TimBukTu, Collision Center Of Andover, Myers Automotive, Andover High School, Andover Middle School and many more.
- Traffic Count: 13,900 vehicles per day
- Great opportunity to purchase a corner lot plus two others in growing Andover, and busy Andover road