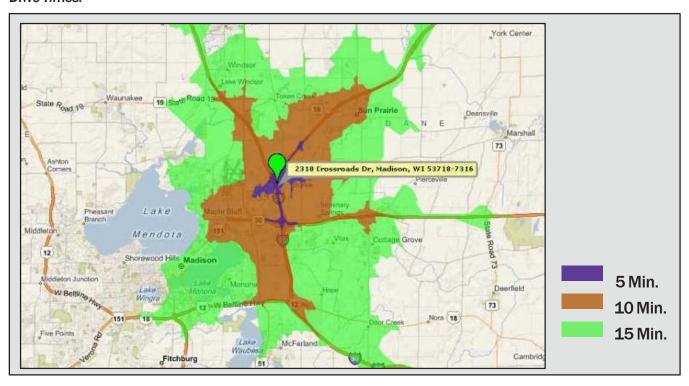

|
| 25  <br>20 -<br>15 -<br>10 - |          | f i      | 2010<br>2015 | County of the second of the se |

### **Drive Times:**