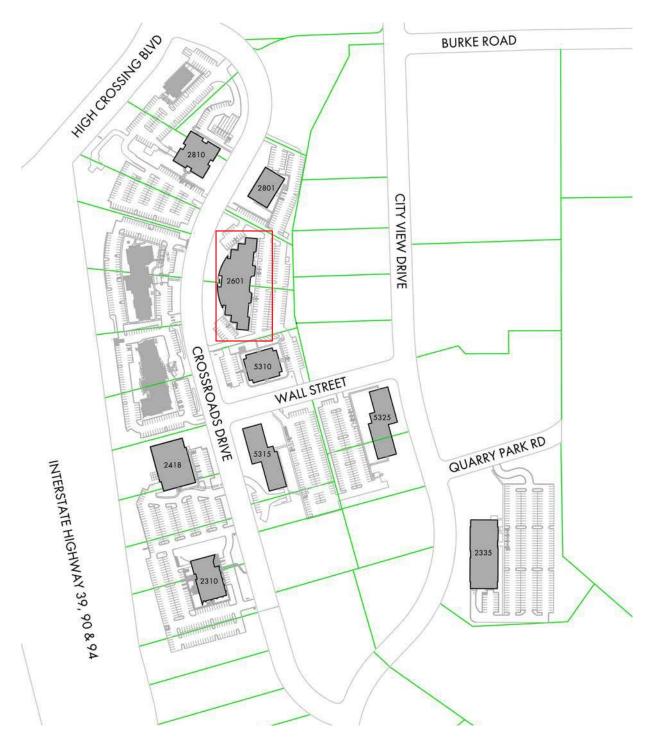

lding & monument signage available   |
| STORIES                                  | 1                                       |
| PARKING                                  | 4.8/1000<br>144 Stalls                  |
| HVAC SYSTEM                              | Rooftop cool/heat                       |
| TELEPHONE/CABLE/INTERNET PROVIDERS/FIBER | TDS Metrocom/Charter Communciations/ATT |
| FIBER OPTIC BROADBAND SERVICE            | T1/60-100 MB Broadband                  |

## **BUILDING AMENITIES**

2601 Crossroads Drive, Madison, WI



### **On-Site Board Room**





**Access to Conference Centers in Portfolio** 



Monument Signage Available



**Numerous Restaurants and Retail Nearby** 



Easily Accessible US Hwy 151 & I-90/94/39



## **SITE PLAN**

2601 Crossroads Drive, Madison, WI





## **AREA AMENITIES**

2601 Crossroads Drive, Madison, WI





# **DEMOGRAPHICS**

2601 Crossroads Drive, Madison, WI



### **Population Profile:**

|                              | 1 Mile   | 3 Mile   | 5 Mile       | 19 Token Creek