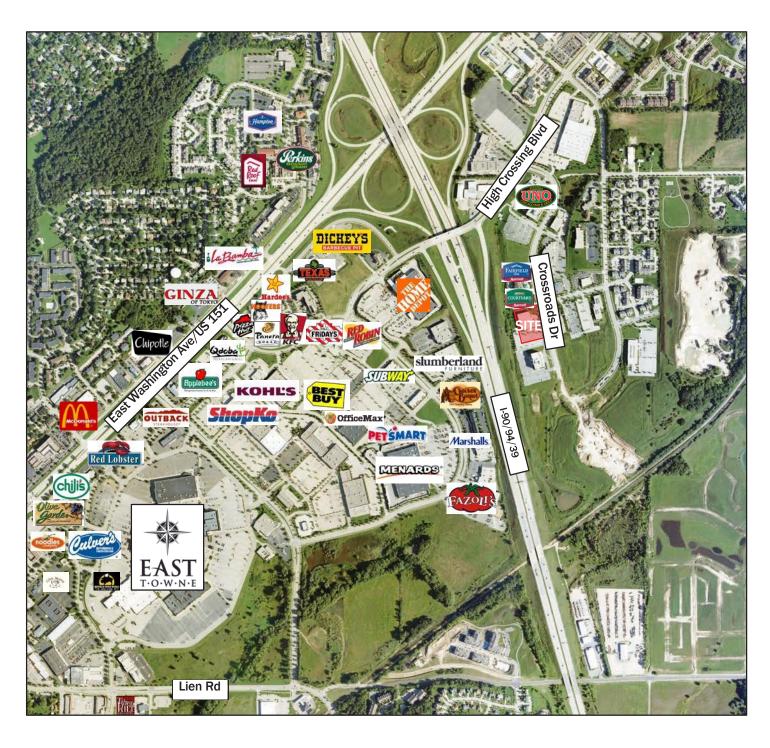

| 1                                       |
| PARKING                                  | 4.8/1000<br>144 Stalls                  |
| HVAC SYSTEM                              | Rooftop cool/heat                       |
| TELEPHONE/CABLE/INTERNET PROVIDERS/FIBER | TDS Metrocom/Charter Communciations/ATT |
| FIBER OPTIC BROADBAND SERVICE            | T1/60-100 MB Broadband                  |

## **BUILDING AMENITIES**

2601 Crossroads Drive, Madison, WI



### **On-Site Board Room**





**Access to Conference Centers in Portfolio** 



Monument Signage Available



**Numerous Restaurants and Retail Nearby** 



Easily Accessible US Hwy 151 & I-90/94/39



## **SITE PLAN**

2601 Crossroads Drive, Madison, WI





## **AREA AMENITIES**

2601 Crossroads Drive, Madison, WI





# **DEMOGRAPHICS**

2601 Crossroads Drive, Madison, WI



### **Population Profile:**

|                              | 1 Mile   | 3 Mile   | 5 Mile       | 19 Token Creek