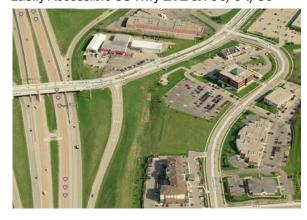

## THE PARK AT HIGH CROSSING

2601 Crossroads Drive, Madison, WI

PROPERTY Located at 2601 Crossroads Drive, provides a dynamic setting for any business. Private

suite entrances and building mounted signage opportunities will let your customers know exactly where you are. Quality without the high price tag, substantial window exposure, and attractive landscaping make High Crossing Office Center a smart

affordable choice.

LOCATION Located near East Towne Mall, along the I-90/94/39 interstate. Vibrant retail area with

restaurants and hotels located nearby.

AMENITIES Board room, breakroom with vending machines and a shower. Access to all fitness

### **On-Site Board Room**

**Access to Conference Centers in Portfolio** 

Monument Signage Available

**Numerous Restaurants and Retail Nearby** 

Easily Accessible US Hwy 151 & I-90/94/39