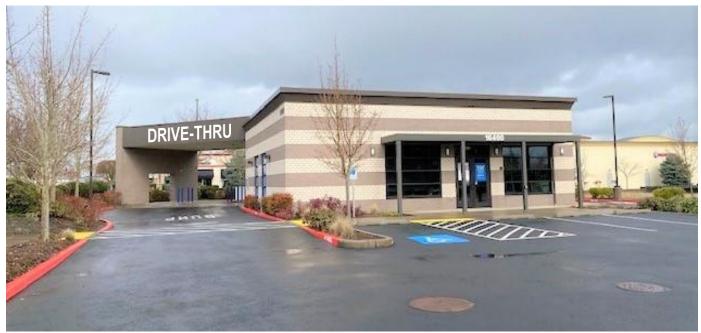

### Free Standing Building With Drive-Thru

16400 SE 18<sup>th</sup> Street Vancouver, WA 98683

LOCATION: SE 164th Avenue and SE 18th Street. Easy access from SE Mill Plain and Hwy 14.

**AVAILABILITY:** 2,616 SF free standing building with drive-thru previously occupied by a financial institution. Proposed uses include retail/service, medical or professional office.