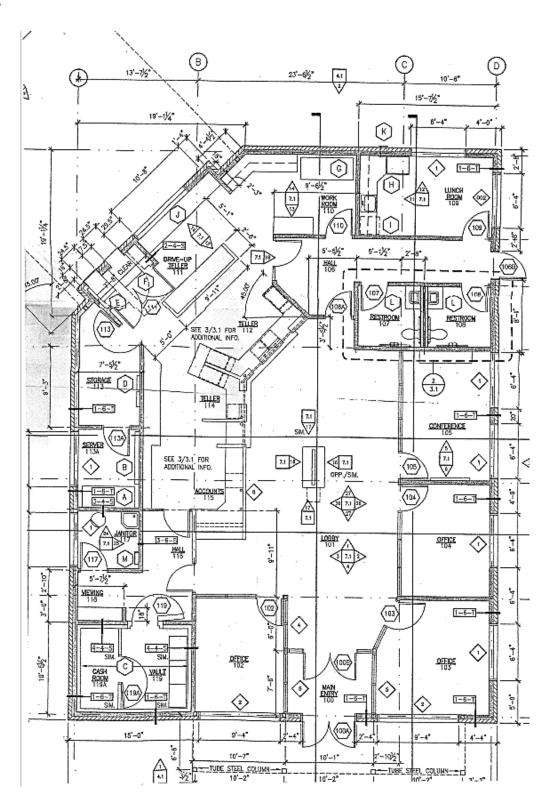

sup>th</sup> Ave @ SE 15<sup>th</sup> St N – 32,153 SE 164<sup>th</sup> Ave @ SE Village Loop S – 36,678

**ZONING:** Community Commercial (CC)

RATE: Call for lease rates

| 2022 Demographics         |          |           |          |
|---------------------------|----------|-----------|----------|
|                           | 1-Mile   | 3-Mile    | 5-Mile   |
| Est. Population           | 20,306   | 89,045    | 197,462  |
| Projected Population 2027 | 22,233   | 97,715    | 214,455  |
| Average HH Income         | \$92,607 | \$101,926 | \$98,081 |

#### **NEIGHBORING RETAILERS:**



**FredMeyer** 











360-750-5595 www.fg-cre.com



#### FOR MORE INFO:

Deborah Ewing | 360.597.0566 dewing@fg-cre.com

# **For Lease** 16400 SE 18<sup>th</sup> Street | Vancouver, WA 98665

2,616 SF



## **For Lease** 16400 SE 18<sup>th</sup> Street | Vancouver, WA 98665



This statement with the information it contains is given with the understanding that all the negotiations relating to the purchase, rental or leasing of the property described above shall be conducted through this office. The above information, while not guaranteed, has been secured from sources we believe to be reliable.