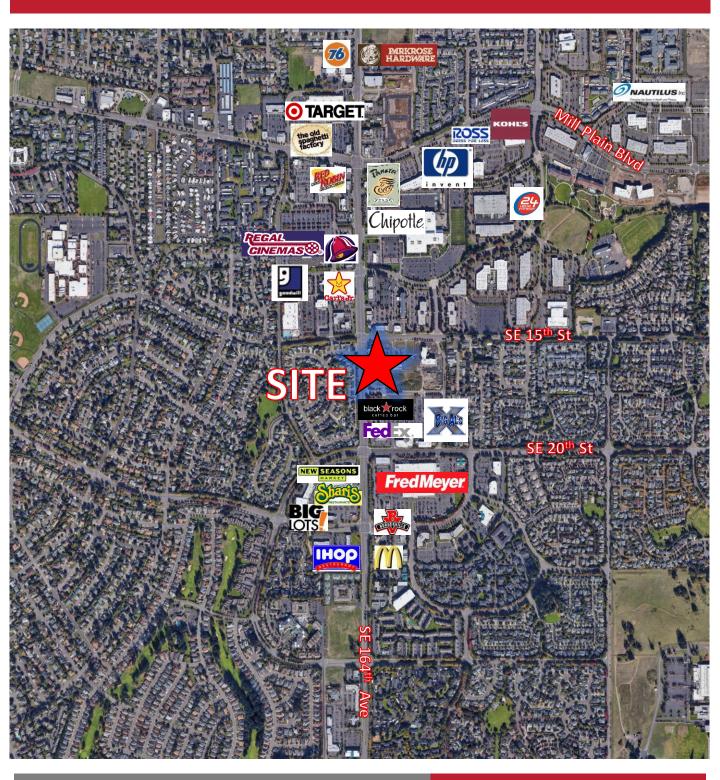

e @ SE Village Loop S – 36,678

**ZONING:** Community Commercial (CC)

RATE: Call for lease rates

| 2022 Demographics         |          |           |          |
|---------------------------|----------|-----------|----------|
|                           | 1-Mile   | 3-Mile    | 5-Mile   |
| Est. Population           | 20,306   | 89,045    | 197,462  |
| Projected Population 2027 | 22,233   | 97,715    | 214,455  |
| Average HH Income         | \$92,607 | \$101,926 | \$98,081 |

#### **NEIGHBORING RETAILERS:**



**FredMeyer** 











360-750-5595 www.fg-cre.com



#### FOR MORE INFO:

Deborah Ewing | 360.597.0566 dewing@fg-cre.com

# **For Lease** 16400 SE 18<sup>th</sup> Street | Vancouver, WA 98665

2,616 SF



## **For Lease** 16400 SE 18<sup>th</sup> Street | Vancouver, WA 98665



This statement with the information it contains is given with the understanding that all the negotiations relating to the purchase, rental or leasing of the property described above shall be conducted through this office. The above information, while not guaranteed, has been secured from sources we believe to be reliable.