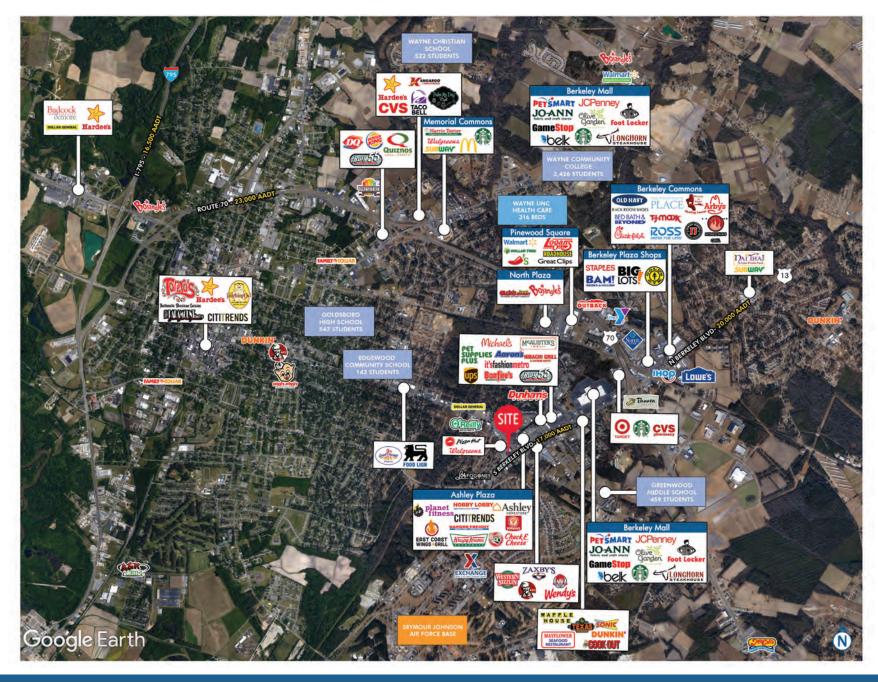

Nearby Retail: Walgreens, Planet Fitness, Zaxby's, Wendy's, Krispy Kreme, East Coast Wings, Berkeley Mall (Belk, JC Penney, Sears, JoAnn Fabrics)

Traffic Counts:

SOUTH BERKELEY BLVD. | 17,000 AADT EAST ASH ST. | 14,000 AADT

## KATZ & ASSOCIATES

AERIAL | TRADE

105 SOUTH BERKELEY BLVD.
GOLDSBORO, NC