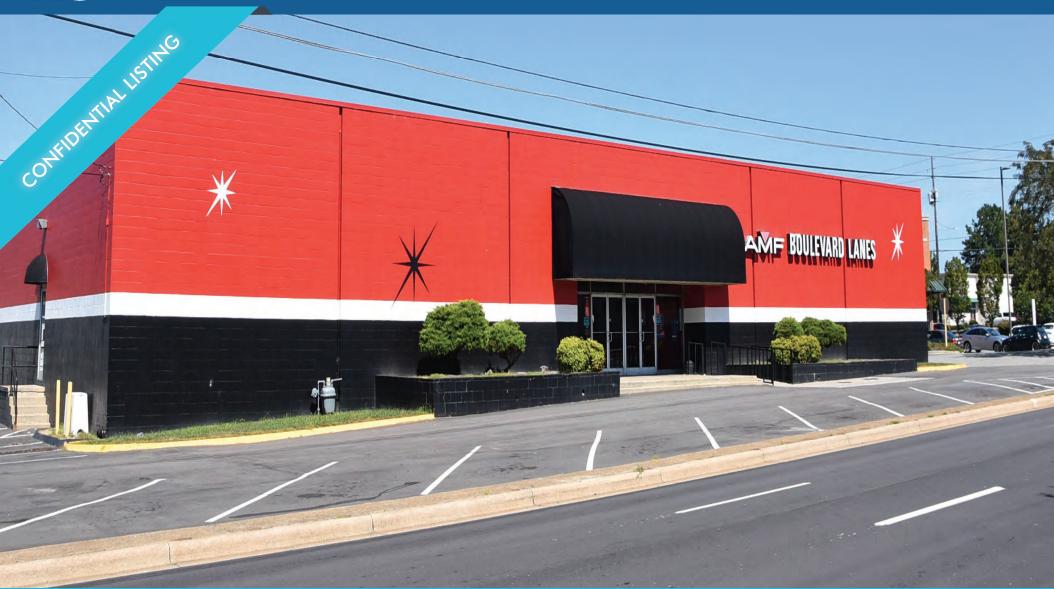

# GOLDSBORO BOWLERO

105 SOUTH BERKELEY BLVD. | GOLDSBORO, NC

**JULIE GARDNER** 

SARAH SCHANK

Principal juliegardner@dkatz.com (704) 602-9350

Sales Associate sarahschank@dkatz.com (704) 602-9355

#### **HIGHLIGHTS**

± 1.44 acres (existing structure: 20,880 SF)

Zone: General Business (GB)

Located in Goldsboro's prominent retail and commercial area and two blocks from the entrance to Seymour Johnson Air Force Base

Nearby Retail: Walgreens, Planet Fitness, Zaxby's, Wendy's, Krispy Kreme, East Coast Wings, Berkeley Mall (Belk, JC Penney, Sears, JoAnn Fabrics)

Traffic Counts:

SOUTH BERKELEY BLVD. | 17,000 AADT EAST ASH ST. | 14,000 AADT