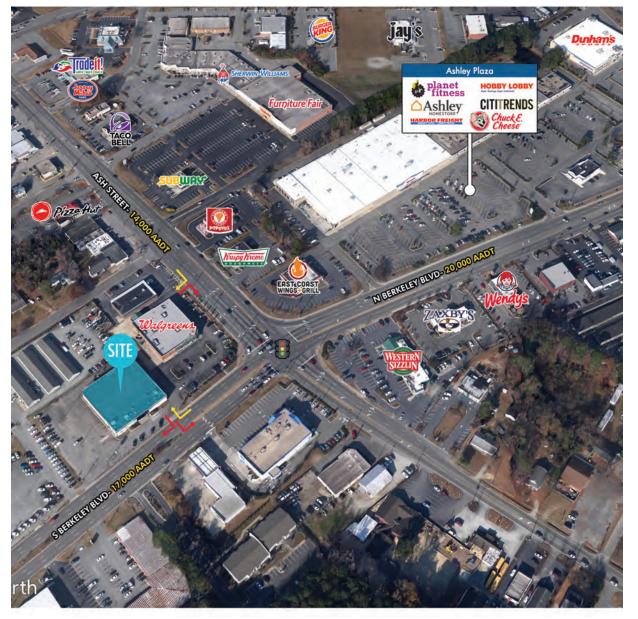

Nearby Retail: Walgreens, Planet Fitness, Zaxby's, Wendy's, Krispy Kreme, East Coast Wings, Berkeley Mall (Belk, JC Penney, Sears, JoAnn Fabrics)

Traffic Counts:

SOUTH BERKELEY BLVD. | 17,000 AADT EAST ASH ST. | 14,000 AADT

## KATZ & ASSOCIATES

AERIAL | TRADE

105 SOUTH BERKELEY BLVD.
GOLDSBORO, NC