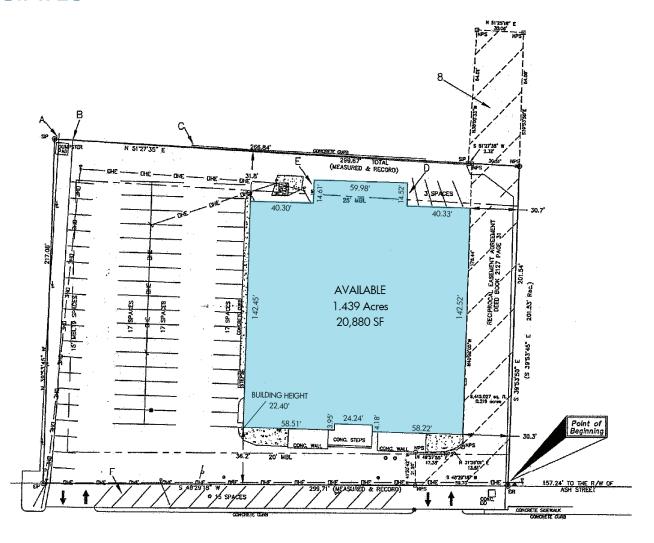

#### **HIGHLIGHTS**

± 1.44 acres (existing structure: 20,880 SF)

Zone: General Business (GB)

Located in Goldsboro's prominent retail and commercial area and two blocks from the entrance to Seymour Johnson Air Force Base

#### **AVAILABLE**

**Square Footage** 

1.439 Acres

20,880 SF