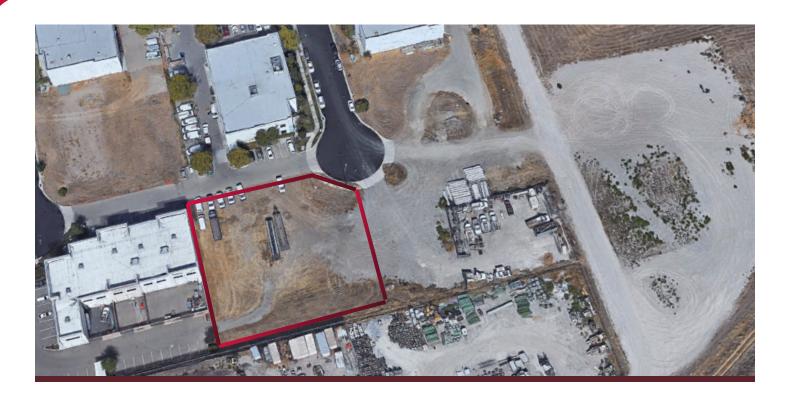

## LISTING DATA

LAND AVAILABLE: 0.935±acres

PROPERTY TYPE: Industrial Land

## **COMMENTS:**

- At Livermore's I-580 and Greenville Road exit
- Business park street infrastructure in place
- Adjacent to new buildings
- Full range of commercial services being developed nearby
- Very rare lot to build your own facility