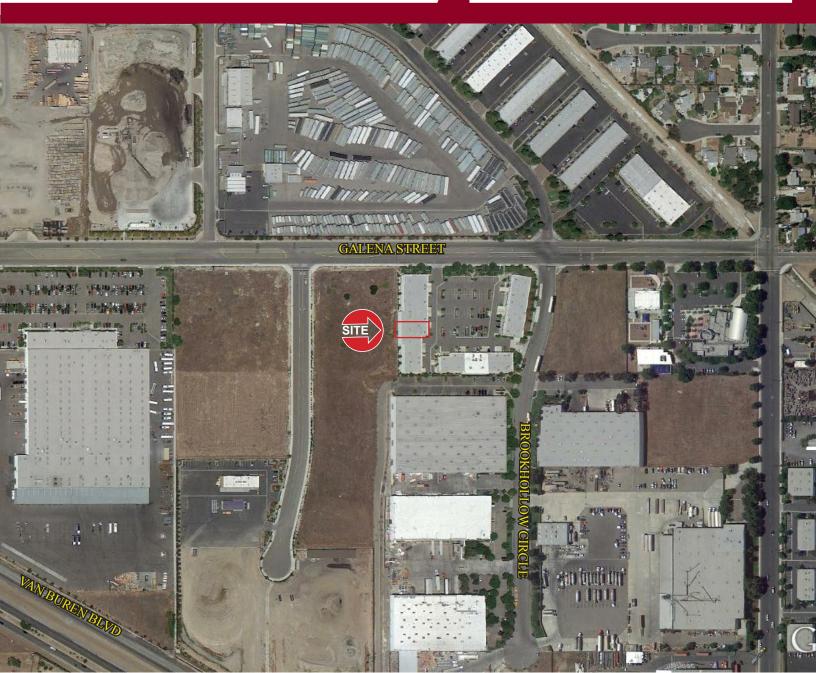

## 9346 GALENA STREET, SUITE F Jurupa Valley, ca 92509

## +2,400 SF INDUSTRIAL CONDO 9346 Galena Street, suite F Jurupa Valley, ca 92509