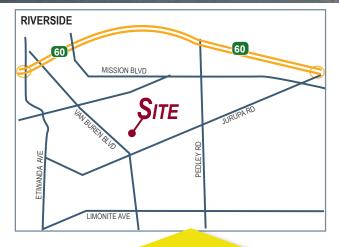

## 9346 GALENA STREET, SUITE F Jurupa Valley, ca 92509

## +2,400 SF INDUSTRIAL CONDO 9346 Galena Street, suite F Jurupa Valley, ca 92509