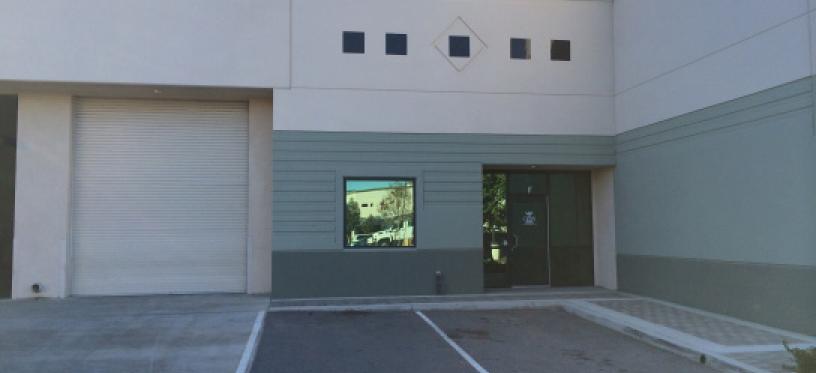

## <u>+2,400 SF INDUSTRIAL CONDO</u>

## 9346 GALENA STREET, SUITE F Jurupa Valley, ca 92509

# FEATURES:

- Industrial Condominium Near the 60 Freeway
- High End Restrooms with Granite Finishes
- 12' x 14' Ground Loading Door
- 225 AMP Panel (277/480v) Verify
- 16' Clear Height
- .33/GPM Fire Sprinkler System
- 20 Free Surface Parking Spaces
- Exterior Park Lighting