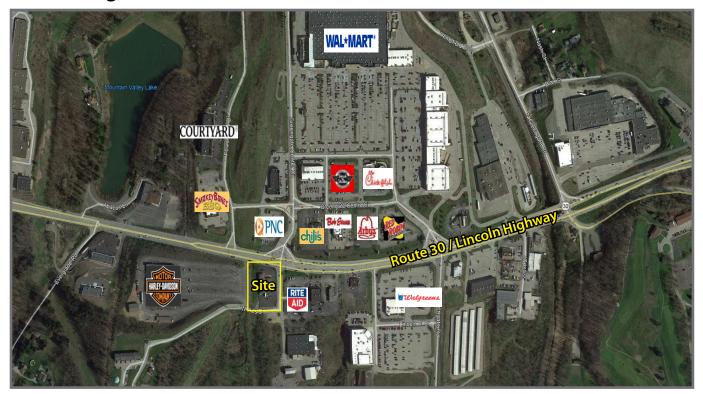

### **Property Highlights**

- Excellent visibility and access from Route 30 at signalized intersection
- Located across from Greengate Centre Join other great retailers in the market, including Walmart, PNC, Smokey Bones, Harley Davidson, Chili's, Rite Aid, Bob Evans, Arby's, Red Robin, Walgreens, and many others.