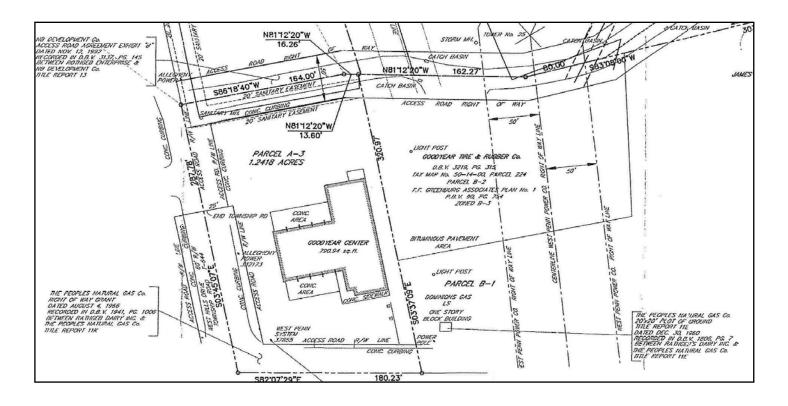

ervices

Office | Industrial | Retail | Investing | Consulting

## 6104 Route 30

Greensburg, PA 15601



#### **Available Premises**

• 9,746 SF - Former Goodyear

### **Property Highlights**

- Excellent visibility and access from Route 30 at signalized intersection
- Located across from Greengate Centre Join other great retailers in the market, including Walmart, PNC, Smokey Bones, Harley Davidson, Chili's, Rite Aid, Bob Evans, Arby's, Red Robin, Walgreens, and many others.

|  |  | AFFIC |
|--|--|-------|
|  |  |       |
|  |  |       |

Lincoln Highway 36,102

|                | 1-MILE   | 3-MILES  | 5-MILES  |
|----------------|----------|----------|----------|
| Population     | 2,716    | 47,187   | 76,556   |
| Avg. HH Income | \$52,402 | \$49,680 | \$54,728 |

**DEMOGRAPHICS** 





For more information please contact:

#### Arthur J. DiDonato, Jr.

Senior Vice President, Retail Brokerage

Oxford Realty Services, Inc.

412.261.0200, ext 3436

adid on a to @oxford real tyser vices. com



One Oxford Centre 301 Grant Street - Suite 400 Pittsburgh, PA 15219

Although all information furnished regarding property for sale, rental or financing is from sources deemed reliable, such information has not been verified, and no express representation is made nor is any to be implied as to the accuracy thereof, and it is submitted subject to errors, omissions, change of price, rental or other conditions, prior sale, lease or financing, or withdrawal without notice. Rental terms and all dimensions are approximate and specifications are subject to change without notice. Oxford R