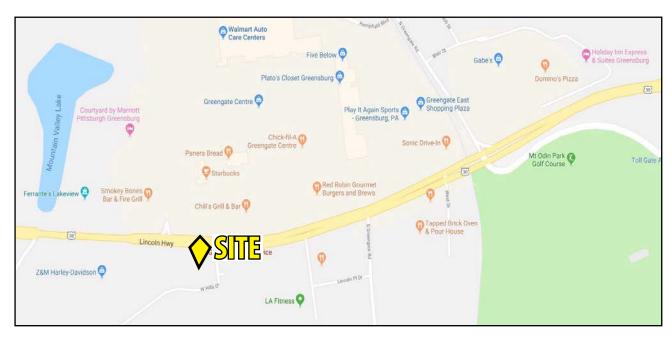

### **Property Highlights**

- Excellent visibility and access from Route 30 at signalized intersection
- Located across from Greengate Centre Join other great retailers in the market, including Walmart, PNC, Smokey Bones, Harley Davidson, Chili's, Rite Aid, Bob Evans, Arby's, Red Robin, Walgreens, and many others.