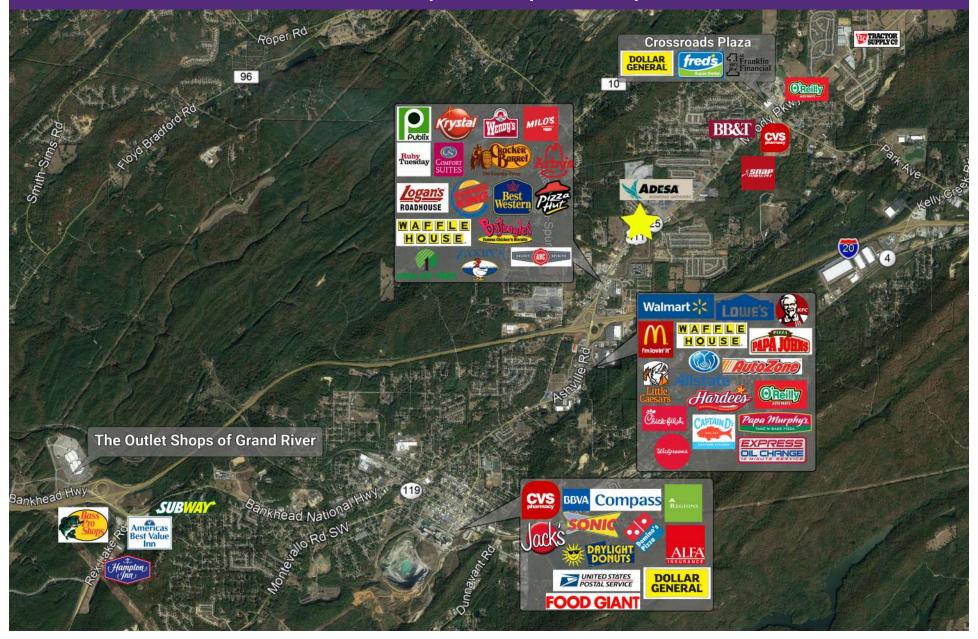

## LAND FOR SALE 2351 Moody Parkway • Moody, AL

for sale

## **Property Information**

- ▶ 1 acre site available on Moody Pkwy
- ▶ 100′ frontage
- Moody Pkwy VPD 36,570
- ▶ Full Access
- ▶ Zoning: B-3

| <b>Demographics</b> | 3 mile   | 5 mile   | 10 mile  |
|---------------------|----------|----------|----------|
| Population          | 16,745   | 29,047   | 105,583  |
| Average HHI         | \$66,030 | \$70,670 | \$79,405 |
| Daytime Pop         | 14,309   | 22,865   | 94,264   |