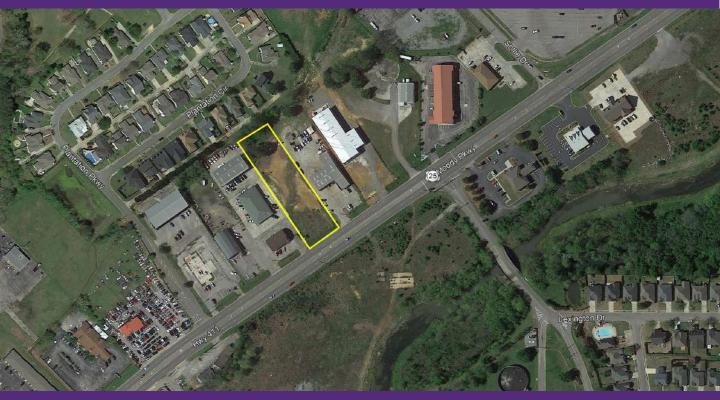

## LAND FOR SALE 2351 Moody Parkway • Moody, AL

for sale

## **Property Information**

- ▶ 1 acre site available on Moody Pkwy
- ▶ 100′ frontage
- Moody Pkwy VPD 36,570
- ▶ Full Access
- ▶ Zoning: B-3

| <b>Demographics</b> | 3 mile   | 5 mile   | 10 mile  |
|---------------------|----------|----------|----------|
| Population          | 16,745   | 29,047   | 105,583  |
| Average HHI         | \$66,030 | \$70,670 | \$79,405 |
| Daytime Pop         | 14,309   | 22,865   | 94,264   |