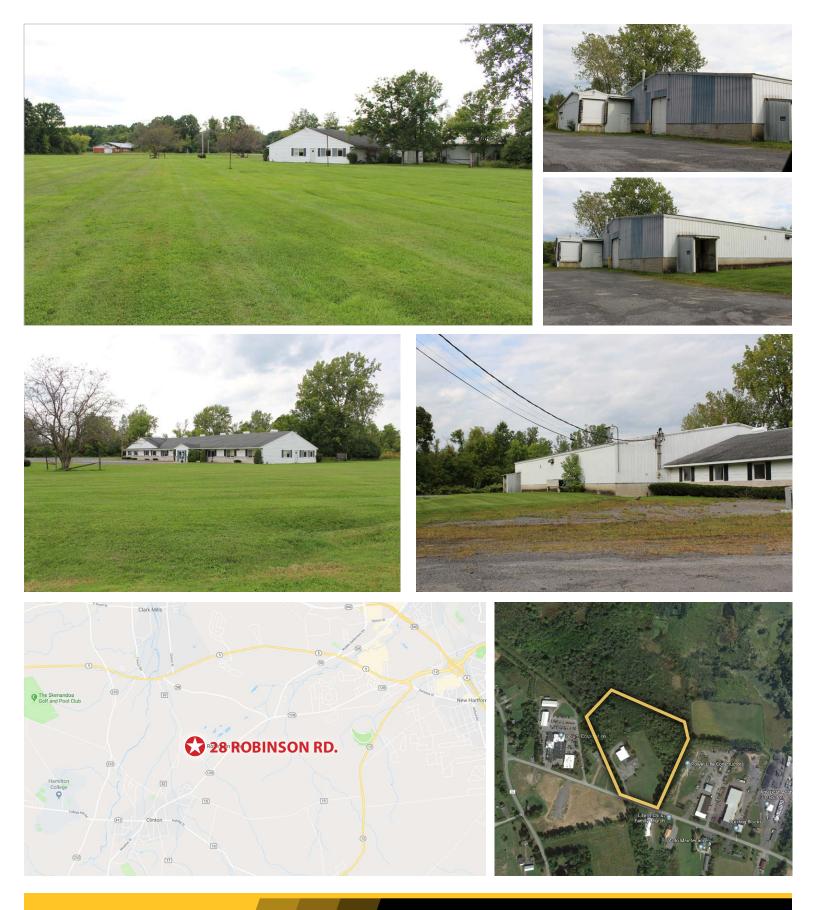

## FOR SALE OR LEASE

**This building is ready for a growing business** and is available FOR SALE OR LEASE! 28 Robinson Rd offers 18,672 square feet of office space, warehouse space and 15 acres of land. Ergonomic features include 1 pull-up loading dock and 1 pull-in bay door. Some spaces are unfinished for the new owner to customize to their business needs. The building is equipped with a security system and handicapped accessibility.

| PROPERTY OVERVIEW |               |  |
|-------------------|---------------|--|
| Lot Size          | 15.00 +/- AC  |  |
| Total SF          | 18,672 +/- SF |  |
| Year Built        | 1978          |  |
| Stories           | 1             |  |
| Parking           | 80 Spaces     |  |