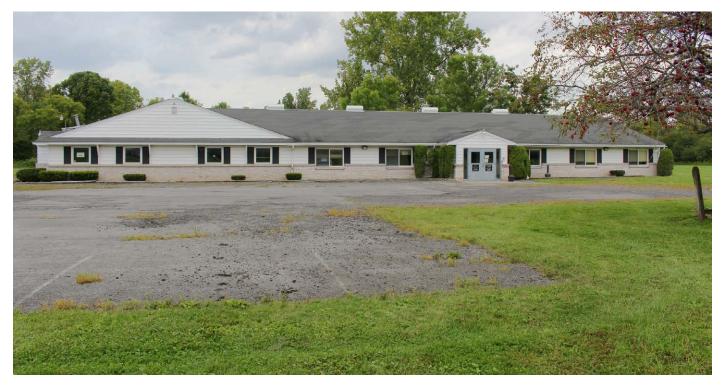

## FOR SALE OR LEASE

**This building is ready for a growing business** and is available FOR SALE OR LEASE! 28 Robinson Rd offers 18,672 square feet of office space, warehouse space and 15 acres of land. Ergonomic features include 1 pull-up loading dock and 1 pull-in bay door. Some spaces are unfinished for the new owner to customize to their business needs. The building is equipped with a security system and handicapped accessibility.

| PROPERTY OVERVIEW |               |  |
|-------------------|---------------|--|
| Lot Size          | 15.00 +/- AC  |  |
| Total SF          | 18,672 +/- SF |  |
| Year Built        | 1978          |  |
| Stories           | 1             |  |
| Parking           | 80 Spaces     |  |