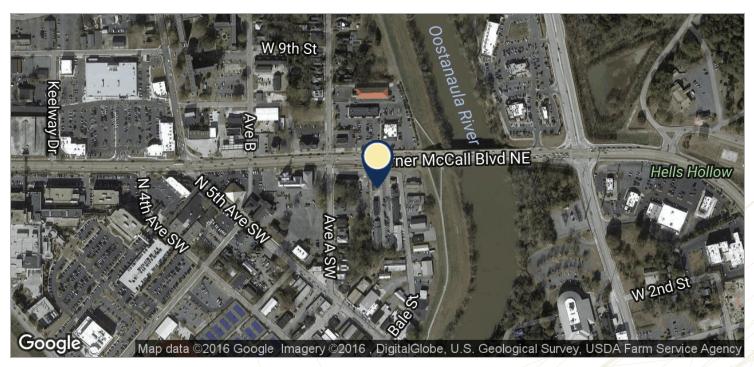

Rate: Negotiable

Year Built: 1959

Building Size: 3,250 SF

Zoning: O-I

Market: Rome

#### **PROPERTY HIGHLIGHTS**

- 3,250+/- SF Two Story Building
- · First Floor: 6 Offices, 2 restrooms, and Reception Area
- Second Floor: 6 offices and 2 restrooms
- · Located in Downtown Rome
- Walking Distance to Restaurants & Shopping
- · Just minutes from Floyd County Medical Center
- Ample Surface Parking
- Great space for medical practice

| DEMOGRAPHICS       | 1 Mile   | 3 Miles  | 5 Miles  |
|--------------------|----------|----------|----------|
| Total Households:  | 1,723    | 8,924    | 18,512   |
| Total Population:  | 4,114    | 23,752   | 50,202   |
| Average HH Income: | \$41,265 | \$44,109 | \$50,951 |



#### 2 PROFESSIONAL CT 2 Professional Ct, Rome, GA 30165

## **Location Maps**







#### 2 PROFESSIONAL CT 2 Professional Ct, Rome, GA 30165

# Demographics Map



| POPULATION          | 1 MILE    | 3 MILES   | 5 MILES   |
|---------------------|-----------|-----------|-----------|
| TOTAL POPULATION    | 4,114     | 23,752    | 50,202    |
| MEDIAN AGE          | 36.9      | 34.3      | 35.0      |
| MEDIAN AGE (MALE)   | 31.2      | 32.4      | 33.8      |
| MEDIAN AGE (FEMALE) | 44.4      | 37.6      | 37.4      |
| HOUSEHOLDS & INCOME | 1 MILE    | 3 MILES   | 5 MILES   |
| TOTAL HOUSEHOLDS    | 1,723     | 8,924     | 18,512    |
| # OF PERSONS PER HH | 2.4       | 2.7       | 2.7       |
| AVERAGE HH INCOME   | \$41,265  | \$44,109  | \$50,951  |
| AVERAGE HOUSE VALUE | \$146,598 | \$145,738 | \$145,265 |

\* Demographic data derived from 2010 US Census