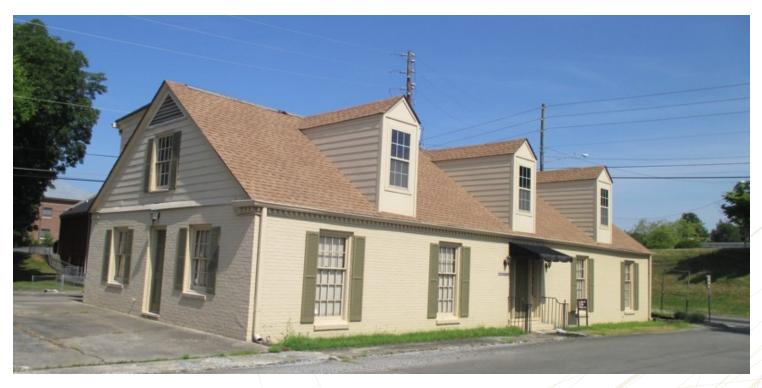

### FOR LEASE - OFFICE SPACE 2 Professional Ct, Rome, GA 30165

### 2 Professional Court

#### **PROPERTY HIGHLIGHTS**

- 3,250+/- SF Two Story Building
- · First Floor: 6 Offices, 2 restrooms, and Reception Area
- Second Floor: 6 offices and 2 restrooms
- · Located in Downtown Rome
- Walking Distance to Restaurants & Shopping
- · Just minutes from Floyd County Medical Center
- Ample Surface Parking
- Great space for medical practice