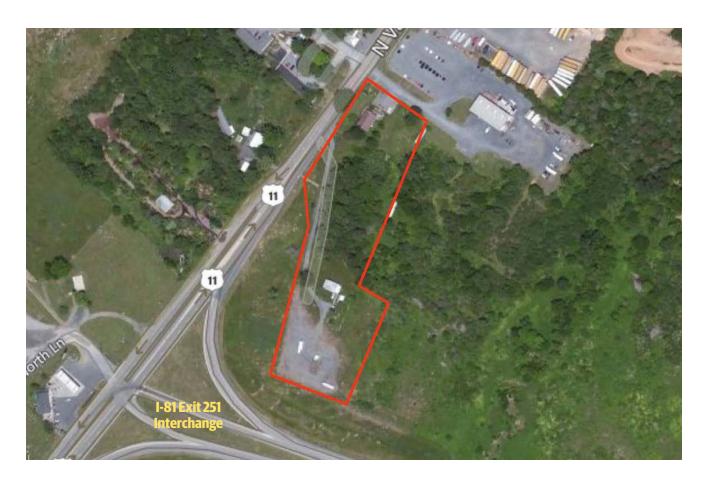

## **Prime Commercial Land For Sale**

3.80 Acres +/- | Zoned B1 | 2 Tax Map Parcels (1.7 Acres & 2.1 Acres) | Easy Access On & Off Interstate 81 Exit 251 and Route 11 | 330 Feet Frontage on North Valley Pike | Public Water & Sewer On Site | Two Rentals Houses Included With Rental Income \$1,400 Per Month | Located In Fast Growing Northern Harrisonburg Area