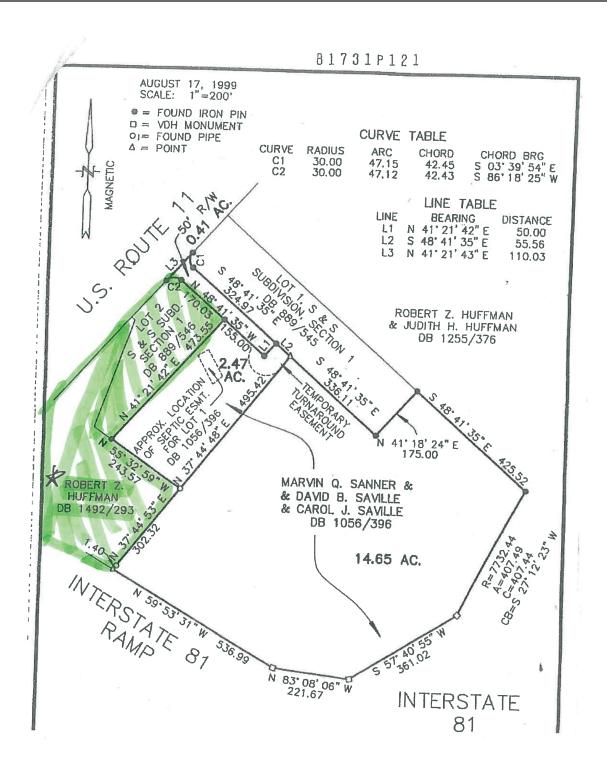

## **Prime Commercial Land For Sale**

3.80 Acres +/- | Zoned B1 | 2 Tax Map Parcels (1.7 Acres & 2.1 Acres) | Easy Access On & Off Interstate 81 Exit 251 and Route 11 | 330 Feet Frontage on North Valley Pike | Public Water & Sewer On Site | Two Rentals Houses Included With Rental Income \$1,400 Per Month | Located In Fast Growing Northern Harrisonburg Area