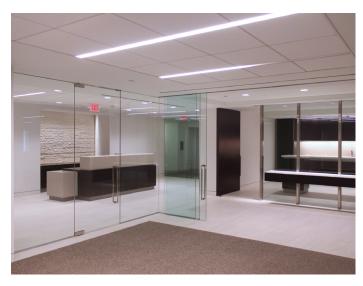

## **AMENITIES**

 Elegant and expansive (6,315 SF) furnished rooftop terrace with:

PENNSYLVANIA AVENUE

- Sweeping monumental views
- Conditioned seating area
- Catering kitchen and restrooms
- Green "living" waall
- New garage entries with custom art features
- + Two-story lobby with fabulous finishes, fixtures, and furnishings
- + State-of-the-art 4,004 SF fitness center on second level exclusively for building tenants
- Secured and air conditioned bike room on first level