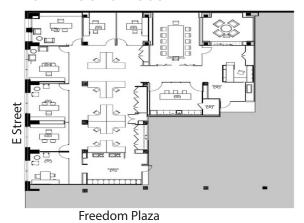

## **6TH FLOOR SPEC SUITE**

5,923 RSF



## 3RD FLOOR SPEC SUITE A



5,890 RSF

Tenants of 1275 Pennsylvania Avenue are at the seat of power. For them, it's all about a day's work.





## **AMENITIES**

 Elegant and expansive (6,315 SF) furnished rooftop terrace with:

PENNSYLVANIA AVENUE

- Sweeping monumental views
- Conditioned seating area
- Catering kitchen and restrooms
- Green "living" waall
- New garage entries with custom art features
- + Two-story lobby with fabulous finishes, fixtures, and furnishings
- + State-of-the-art 4,004 SF fitness center on second level exclusively for building tenants
- Secured and air conditioned bike room on first level

## FOR ADDITIONAL INFORMATION, PLEASE CONACT:

RANDY HARRELL VICE CHAIRMAN 202.585.5556 randy.harrell@cbre.com KEVIN HOWARD EXECUTIVE VICE PRESIDENT 202.585.5776 kevin.h