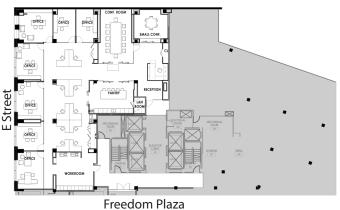

## 3RD FLOOR SPEC SUITE A

5,890 RSF

Tenants of 1275 Pennsylvania Avenue are at the seat of power. For them, it's all about a day's work.