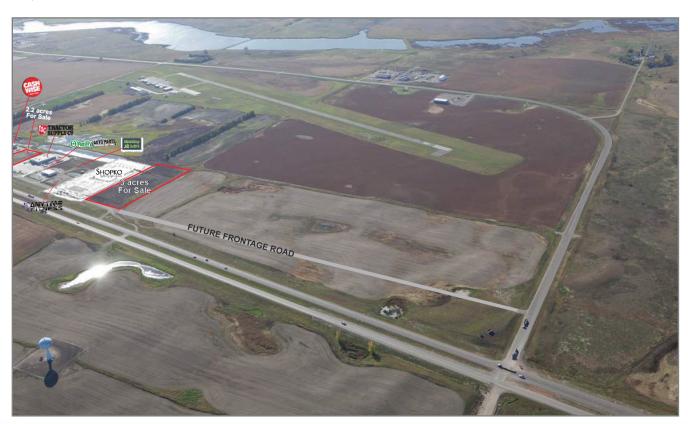

### **Outlots for Sale or Build to Suit**

• Available: 2.2 acres

3 acres

### **Property Highlights**

- Grocery anchored
- Outlot sizes available: 2.2 acres & 3 acres
- · Zoning: Commercial
- · Signalized lights at Hwy 2