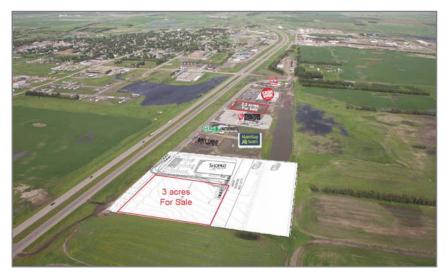

### **Outlots for Sale or Build to Suit**

• Available: 2.2 acres

3 acres

### **Property Highlights**

- Grocery anchored
- Outlot sizes available: 2.2 acres & 3 acres
- · Zoning: Commercial
- · Signalized lights at Hwy 2