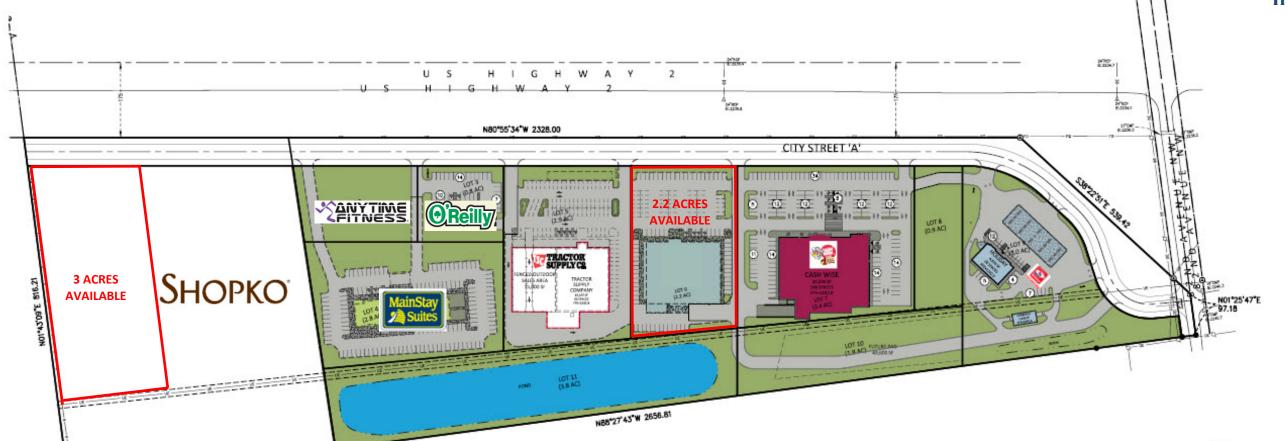

### **Outlots for Sale or Build to Suit**

• Available: 2.2 acres

3 acres

#### **Anchors/Tenants**

- · Cash Wise Grocery
- Tractor Supply Co.
- Holiday Station
- Anytime Fitness
- · MainStay Suites
- · O'Reilly Auto Parts

Duemelands Commercial Real Estate 301 East Thayer Ave • Bismarck, ND 58501 phone 701.221.2222 • fax 701.221.2290 www.duemelands.com Jill Duemeland, CCIM CEO & President direct 701.221.9033 jill@duemelands.com April Eide, CCIM Vice President of Brokerage direct 701.223.5863 april@duemelands.com

### **Property Highlights**

- Grocery anchored
- Outlot sizes available: 2.2 acres & 3 acres
- · Zoning: Commercial
- · Signalized lights at Hwy 2