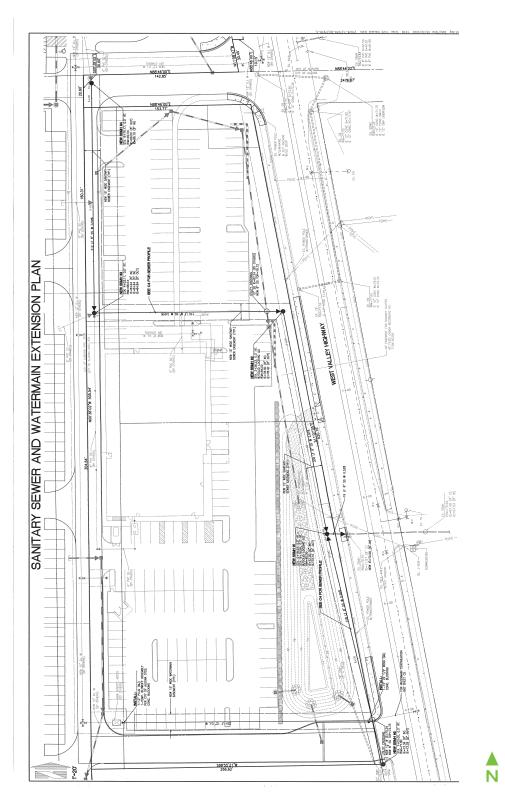

### **PROPERTY OVERVIEW**

- + ±3.18 acres
- + For sale option: \$2,600,000 (\$18.50 PSF) or ground lease option: \$0.20 PSF
- + Build to suit option
- + Parcel numbers:
  - 335640-7390
  - 335640-7932
  - 335640-7931
  - 335640-0516
  - 335640-0511
- + C-3 zoning (Heavy Commerical), City of Algona
- + Traffic counts: 13,380 ADT on West Valley Hwy N and 83,000 ADT on Hwy 167
- + Call for further details