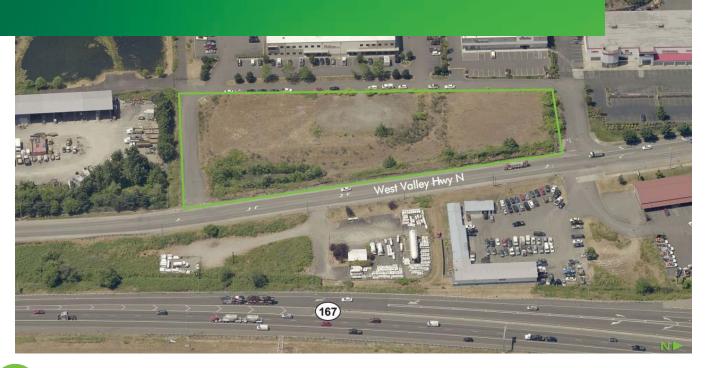

#### AERIAL MAP

### **PROPERTY OVERVIEW**

- + ±3.18 acres
- + For sale option: \$2,600,000 (\$18.50 PSF) or ground lease option: \$0.20 PSF
- + Build to suit option
- + Parcel numbers:
  - 335640-7390
  - 335640-7932
  - 335640-7931
  - 335640-0516
  - 335640-0511
- + C-3 zoning (Heavy Commerical), City of Algona
- + Traffic counts: 13,380 ADT on West Valley Hwy N and 83,000 ADT on Hwy 167
- + Call for further details