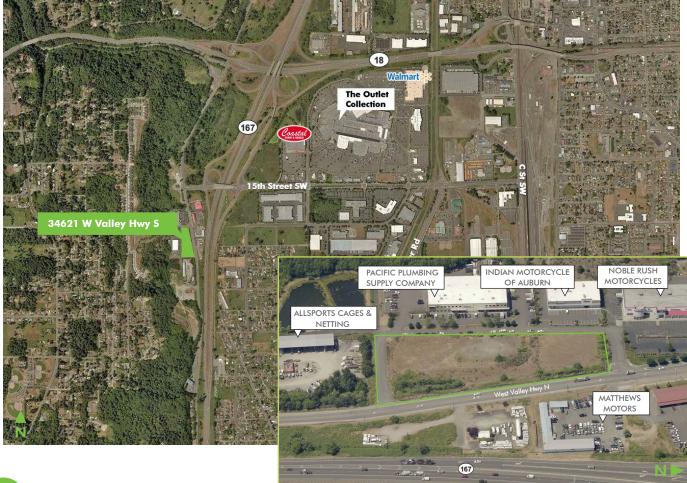

#### **AVAILABLE**

# 34621 W VALLEY HWY S ALGONA, WA 98001





### **PROPERTY OVERVIEW**

- + ±3.18 acres
- + For sale option: \$2,600,000 (\$18.50 PSF) or ground lease option: \$0.20 PSF
- + Build to suit option
- + Parcel numbers:
  - 335640-7390
  - 335640-7932
  - 335640-7931
  - 335640-0516
  - 335640-0511
- + C-3 zoning (Heavy Commerical), City of Algona
- + Traffic counts: 13,380 ADT on West Valley Hwy N and 83,000 ADT on Hwy 167
- + Call for further details





www.cbre.us/lsgseattle

## AVAILABLE 34621 W VALLEY HWY S



## SITE SURVEY







## AVAILABLE 34621 W VALLEY HWY S

**ALGONA, WA 98001** 



#### AERIAL MAP





### CONTACT US

#### **TERESA PATTON**

Vice President +1 253 596 0043 teresa.patton@cbre.com

#### **MICHAEL OTA** Associate

+1 253 596 0031 michael.ota@cbre.com

#### **ZACHARY OTA** Associate +1 253 596 0032

zachary.ota@cbre.com

#### **CBRE, INC**

1201 Pacific Avenue Suite 1502 Tacoma, WA 98402

© 2018 CBRE, Inc. All rights reserved. This information has been obtained from sources believed reliable, but has not been verified for accuracy or completeness. You should conduct a careful, independent investigation of the property and verify all information. Any reliance on this information is solely at your own risk. CBRE and the CBRE logo are service marks of CBRE, Inc. All other marks displayed on this document are the property of their respective owners. Photos herein are the prop