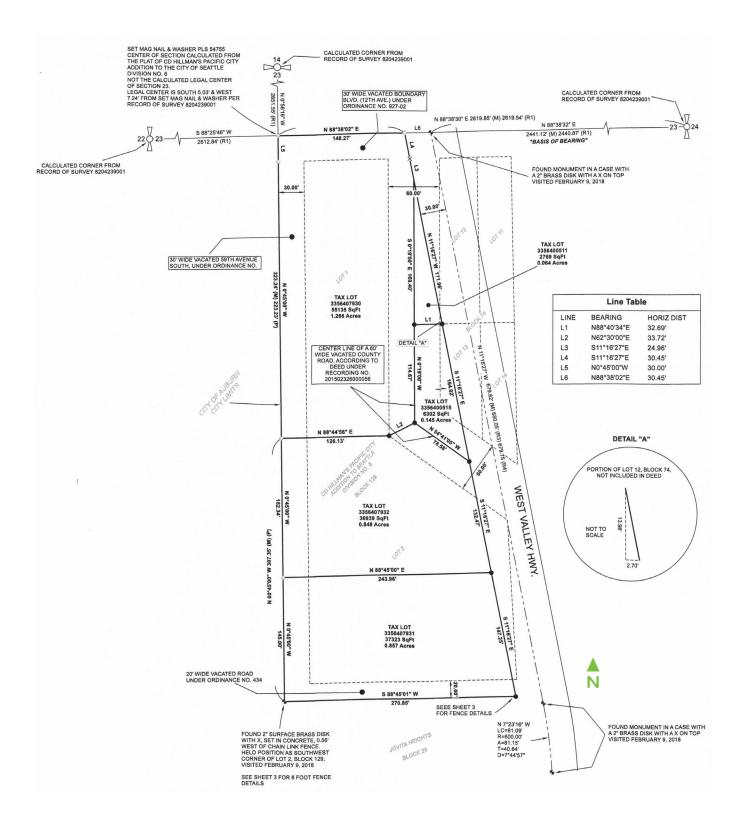

## SITE SURVEY

### **PROPERTY OVERVIEW**

- + ±3.18 acres
- + For sale option: \$2,600,000 (\$18.50 PSF) or ground lease option: \$0.20 PSF
- + Build to suit option
- + Parcel numbers:
  - 335640-7390
  - 335640-7932
  - 335640-7931
  - 335640-0516
  - 335640-0511
- + C-3 zoning (Heavy Commerical), City of Algona
- + Traffic counts: 13,380 ADT on West Valley Hwy N and 83,000 ADT on Hwy 167
- + Call for further details