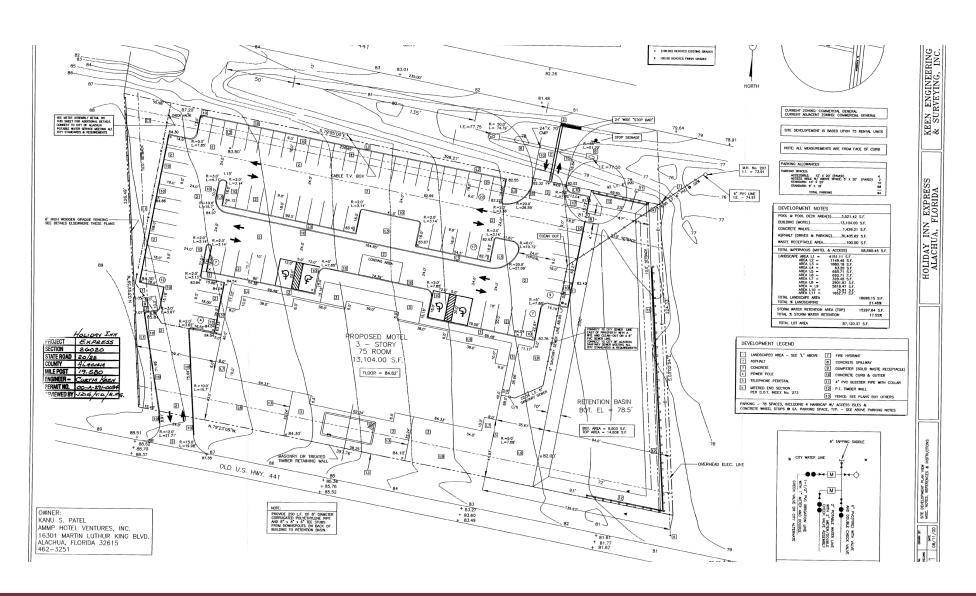

IEW

This prime ready to go 2.06 +/- acres is conveniently located within close proximity to I-75 Alachua Exit. Located across the street from Publix and RaceWay. The broad C-1 zoning allows for many uses including but not limited to restaurants, auto sales, auto services, office, and retail.

#### **PROPERTY HIGHLIGHTS**

- Located across from Publix and other high traffic businesses
- Close Proximity to I-75 Alachua Exit
- C-1 Zoning
- 400 Feet +/- Frontage
- 2016 Traffic count FDOT AADT 26,000

#### FOR MORE INFORMATION:





## **AERIAL PHOTO**

1600 Block NW Highway 441 Alachua, FL 32615



#### FOR MORE INFORMATION:





### PARCEL MAP

1600 Block NW Highway 441 Alachua, FL 32615



**FOR MORE INFORMATION:** 





### FORMER SITE PLAN

## 1600 Block NW Highway 441 Alachua, FL 32615



#### FOR MORE INFORMATION:





### RETAILER MAP

1600 Block NW Highway 441 Alachua, FL 32615



#### FOR MORE INFORMATION:





## LOCATION MAPS

## 1600 Block NW Highway 441 Alachua, FL 32615





#### FOR MORE INFORMATION:





### **DEMOGRAPHICS MAP**

1600 Block NW Highway 441 Alachua, FL 32615



|                     | 1 Mile    | 5 Miles   | 10 Miles  |
|---------------------|-----------|-----------|-----------|
| Total Population    | 354       | 8,738     | 48,324    |
| Population Density  | 113       | 111       | 154       |
| Median Age          | 41.6      | 40.8      | 40.5      |
| Median Age (Male)   | 41.5      | 39.2      | 38.4      |
| Median Age (Female) | 41.8      | 42.1      | 41.9      |
| Total Households    | 136       | 3,346     | 19,409    |
| # of Persons