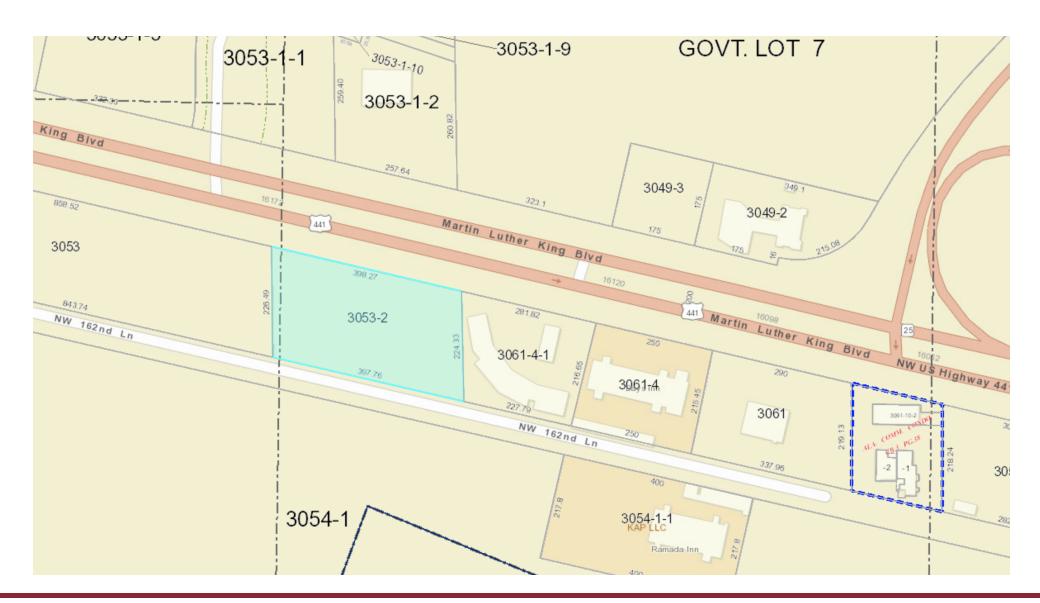

### PARCEL MAP

1600 Block NW Highway 441 Alachua, FL 32615

**FOR MORE INFORMATION:** 