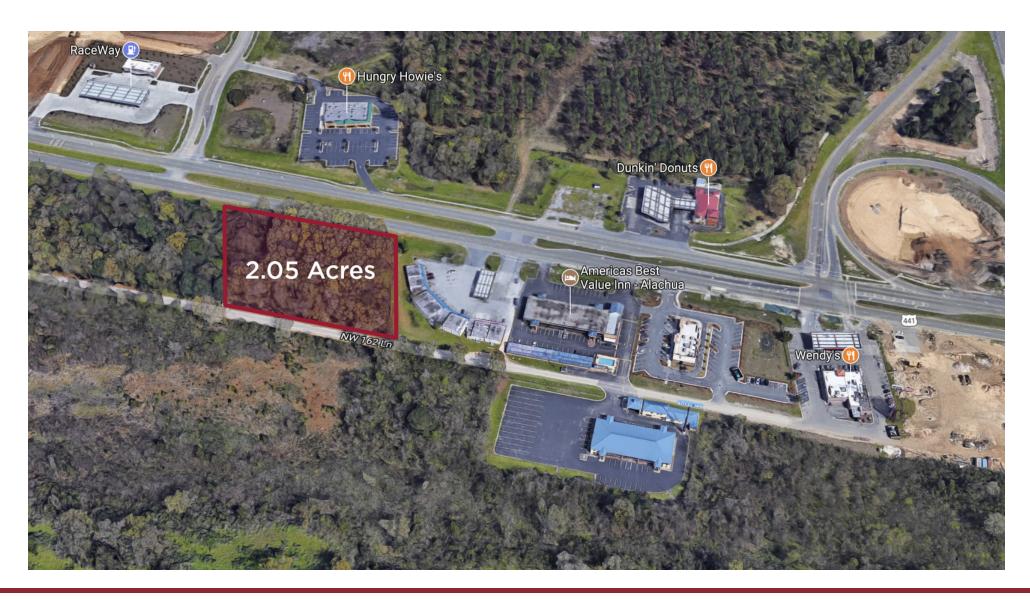

1 Alachua, FL 32615





#### **PROPERTY SUMMARY**

**Sale Price:** \$695,000

**Lot Size:** 2.06 Acres

**APN #:** 03053-002-000

**Zoning:** C1

Cross Streets: HWY 441 and I-75

#### PROPERTY OVERVIEW

This prime ready to go 2.06 +/- acres is conveniently located within close proximity to I-75 Alachua Exit. Located across the street from Publix and RaceWay. The broad C-1 zoning allows for many uses including but not limited to restaurants, auto sales, auto services, office, and retail.

#### **PROPERTY HIGHLIGHTS**

- Located across from Publix and other high traffic businesses
- Close Proximity to I-75 Alachua Exit
- C-1 Zoning
- 400 Feet +/- Frontage
- 2016 Traffic count FDOT AADT 26,000

#### FOR MORE INFORMATION:





## **AERIAL PHOTO**

1600 Block NW Highway 441 Alachua, FL 32615



#### FOR MORE INFORMATION:





### PARCEL MAP

1600 Block NW Highway 441 Alachua, FL 32615



**FOR MORE INFORMATION:** 





### FORMER SITE PLAN

## 1600 Block NW Highway 441 Alachua, FL 32615



#### FOR MORE INFORMATION:





### RETAILER MAP

1600 Block NW Highway 441 Alachua, FL 32615



#### FOR MORE INFORMATION:





## LOCATION MAPS

## 1600 Block NW Highway 441 Alachua, FL 32615





#### FOR MORE INFORMATION:





### **DEMOGRAPHICS MAP**

1600 Block NW Highway 441 Alachua, FL 32615



|                     | 1 Mile    | 5 Miles   | 10 Miles  |
|---------------------|-----------|-----------|-----------|
| Total Population    | 354       | 8,738     | 48,324    |
| Population Density  | 113       | 111       | 154       |
| Median Age          | 41.6      | 40.8      | 40.5