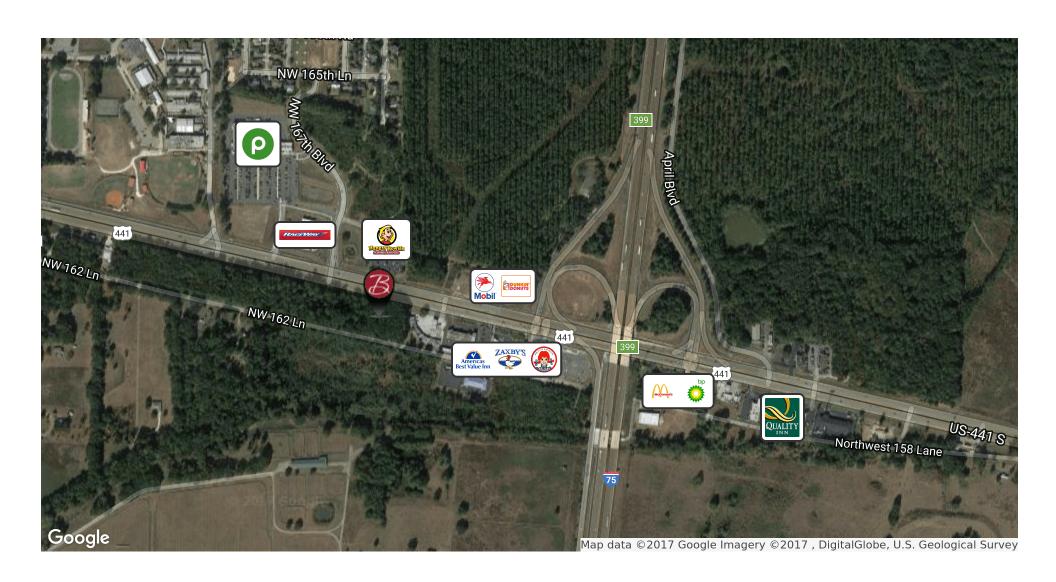

Alachua Exit. Located across the street from Publix and RaceWay. The broad C-1 zoning allows for many uses including but not limited to restaurants, auto sales, auto services, office, and retail.

#### **PROPERTY HIGHLIGHTS**

- Located across from Publix and other high traffic businesses
- Close Proximity to I-75 Alachua Exit
- C-1 Zoning
- 400 Feet +/- Frontage
- 2016 Traffic count FDOT AADT 26,000

#### FOR MORE INFORMATION:





## **AERIAL PHOTO**

1600 Block NW Highway 441 Alachua, FL 32615



#### FOR MORE INFORMATION:





### PARCEL MAP

1600 Block NW Highway 441 Alachua, FL 32615



**FOR MORE INFORMATION:** 





### FORMER SITE PLAN

## 1600 Block NW Highway 441 Alachua, FL 32615



#### FOR MORE INFORMATION:





### RETAILER MAP

1600 Block NW Highway 441 Alachua, FL 32615



#### FOR MORE INFORMATION:





## LOCATION MAPS

## 1600 Block NW Highway 441 Alachua, FL 32615





#### FOR MORE INFORMATION:





### **DEMOGRAPHICS MAP**

1600 Block NW Highway 441 Alachua, FL 32615



|                     | 1 Mile    | 5 Miles   | 10 Miles  |
|---------------------|-----------|-----------|-----------|
| Total Population    | 354       | 8,738     | 48,324    |
| Population Density  | 113       | 111       | 154       |
| Median Age          | 41.6      | 40.8      | 40.5      |
| Median Age (Male)   | 41.5      | 39.2      | 38.4      |
| Median Age (Female) | 41.8      | 42.1      | 41.9      |
| Total Households    | 136       | 3,346     | 19,409    |
| # of Persons Per HH | 2.6       | 2.6       | 2.5       |
| Average HH Income   | \$66,716  | \$67,904  | \$7