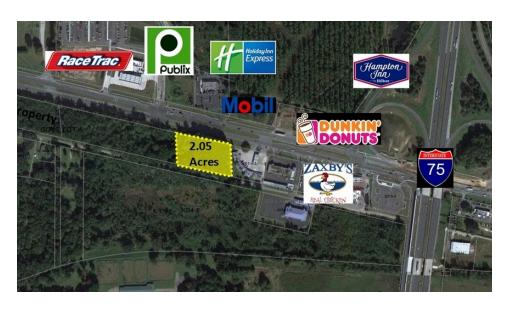

1600 Block NW Highway 441 Alachua, FL 32615



### FOR MORE INFORMATION: Eric Ligman

Realtor 352.256.2112 ericligman@bosshardtrealty.com



### **EXECUTIVE SUMMARY**

### 1600 Block NW Highway 441 Alachua, FL 32615





#### **PROPERTY SUMMARY**

**Sale Price:** \$695,000

**Lot Size:** 2.06 Acres

**APN #:** 03053-002-000

**Zoning:** C1

Cross Streets: HWY 441 and I-75

#### PROPERTY OVERVIEW

This prime ready to go 2.06 +/- acres is conveniently located within close proximity to I-75 Alachua Exit. Located across the street from Publix and RaceWay. The broad C-1 zoning allows for many uses including but not limited to restaurants, auto sales, auto services, office, and retail.

#### **PROPERTY HIGHLIGHTS**

- Located across from Publix and other high traffic businesses
- Close Proximity to I-75 Alachua Exit
- C-1 Zoning
- 400 Feet +/- Frontage
- 2016 Traffic count FDOT AADT 26,000

#### FOR MORE INFORMATION:





## **AERIAL PHOTO**

1600 Block NW Highway 441 Alachua, FL 32615



#### FOR MORE INFOR