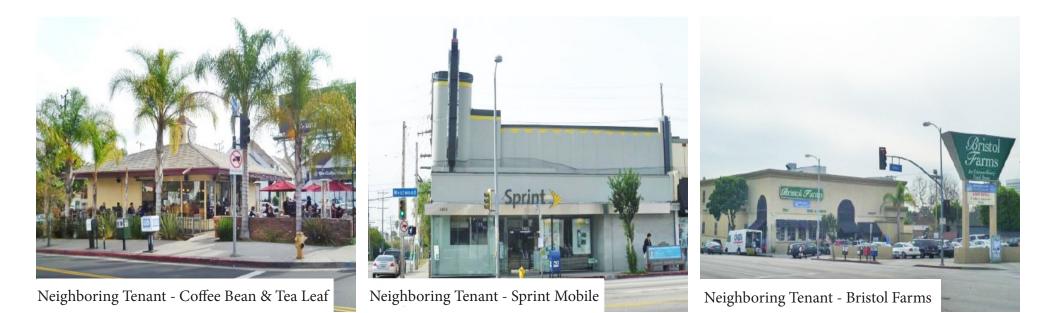

#### **Highlights**

- Perfect for a Retailer, Incubator Space, Financial Institution/Bank, and Many Other Types of Businesses
- Prime Corner Location (NE Corner of Westwood Blvd and Ohio, Four Corners Include Bristol Farms, Coffee Bean & Tea Leaf, and Sprint Mobile)
- Formerly a Bank Branch Recently Built-Out with High End Finishes, Vault, and 20-Foot +/- Ceilings
- Unbelievable Signage Available
- Outstanding Neighborhood Demographics Within Close Proximity to the Affluent Westwood Residential Community, the Wilshire Bussiness Corridor & UCLA
- Available for Occupancy Immediately

### 1460 WESTWOOD BOULEVARD - ADDITIONAL PHOTOS & DEMOGRAPHICS

1460 WESTWOOD BOULEVARD, LOS ANGELES, CA 90024

| ပ္ပ       |                          | 1 - Mile     | 3 - Mile     | 5 - Mile     |
|-----------|--------------------------|--------------|--------------|--------------|
| MOGRAPHIC | Total Population         | 41,991       | 219,200      | 522,125      |
|           | Total Daytime Population | 116,392      | 417,308      | 809,297      |
|           | Median Household Income  | \$82,986.00  | \$78,870.00  | \$71,412.00  |
|           | Average Household Income | \$116,339.00 | \$124,139.00 | \$115,201.00 |