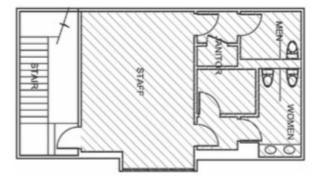

## 1460 WESTWOOD BOULEVARD - FLOOR PLAN

1460 WESTWOOD BOULEVARD, LOS ANGELES, CA 90024

+/- 4,810 SF Space

+/-986 SF Mezzanine

Total: +/-5,796 SF

Mezzanine

WESTWOOD BOULEVARD