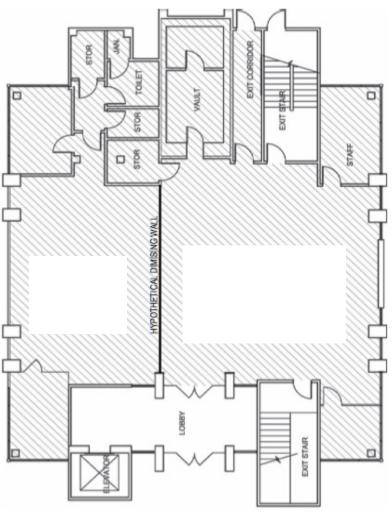

## 1460 WESTWOOD BOULEVARD - FLOOR PLAN

1460 WESTWOOD BOULEVARD, LOS ANGELES, CA 90024

+/- 4,810 SF Space

+/-986 SF Mezzanine

Total: +/-5,796 SF

Mezzanine

WESTWOOD BOULEVARD