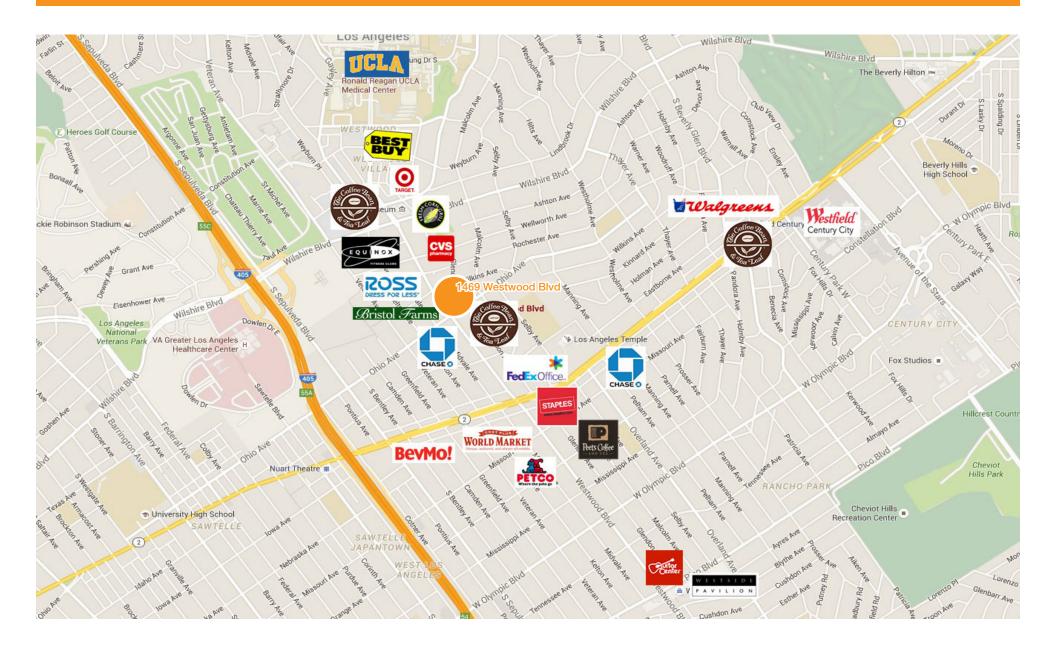

#### 1460 WESTWOOD BOULEVARD - AMENITIES MAP

1460 WESTWOOD BOULEVARD, LOS ANGELES, CA 90024