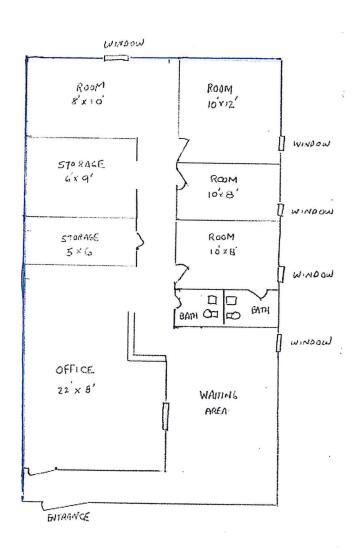

## **PROPERTY HIGHLIGHTS**

Available: 963 +/- SF office condo

Rich Dudek Tel 302.656.6870 Cell 302.893.7937

Rich Dudek Tel 302.656.6870 Cell 302.893.7937 dudek@pattersonwoods.com dudek@pattersonwoods.com For more information, please contact: **Rich Dudek** 

**CORFAC**International

CORF, Internation

-Sale Price: \$105,000 Price Reduced! Now \$99,500

Four offices, two bathrooms, two storage rooms, waiting room, and front reception area

New HVAC and water heater in 2016