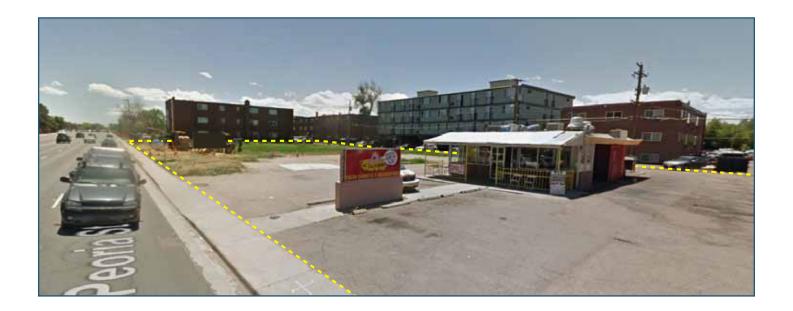

## Development Land Near The Anschutz Medical Campus Available For Sale 1661 and 1685 Peoria St., Aurora, CO 80010

Located in an Enterprise Zone just one block west of the Anschutz Medical Campus and 1½ blocks north of E. Colfax Avenue. This assemblage of land totals 0.71± acres and is awaiting development. The 1685 Peoria parcel currently has a small restaurant building on the site. Current zoning of Fitzsimons Boundary Category 1, Sub-Area 1 allows for a wide variety of commercial uses. 1661 Peoria Parcel: Assessor Parcel #:0182335417016, 0.48± acres, Taxes: \$5,939.04; 1685 Peoria Parcel: Assessor Parcel #0182335417012, 0.23± acres, Taxes: \$7,680.48. This property has water, sewer, electricity and gas.