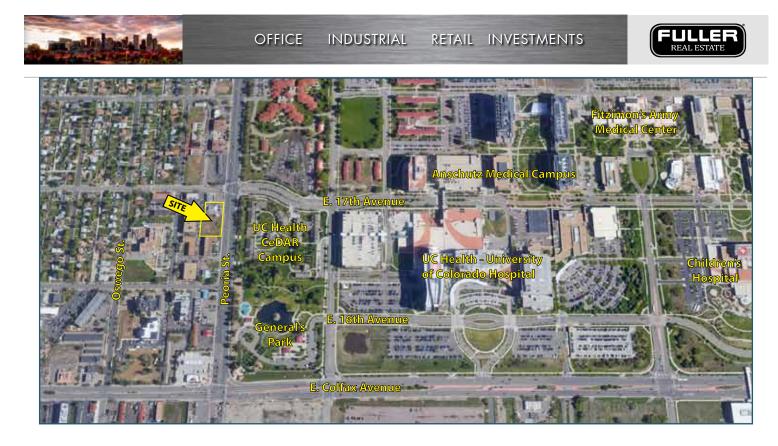

## Development Land Near The Anschutz Medical Campus Available For Sale 1661 and 1685 Peoria St., Aurora, CO 80010

Located in an Enterprise Zone just one block west of the Anschutz Medical Campus and 1½ blocks north of E. Colfax Avenue. This assemblage of land totals 0.71± acres and is awaiting development. The 1685 Peoria parcel currently has a small restaurant building on the site. Current zoning of Fitzsimons Boundary Category 1, Sub-Area 1 allows for a wide variety of commercial uses. 1661 Peoria Parcel: Assessor Parcel #:0182335417016, 0.48± acres, Taxes: \$5,939.04; 1685 Peoria Parcel: Assessor Parcel #0182335417012, 0.23± acres, Taxes: \$7,680.48. This property has water, sewer, electricity and gas.