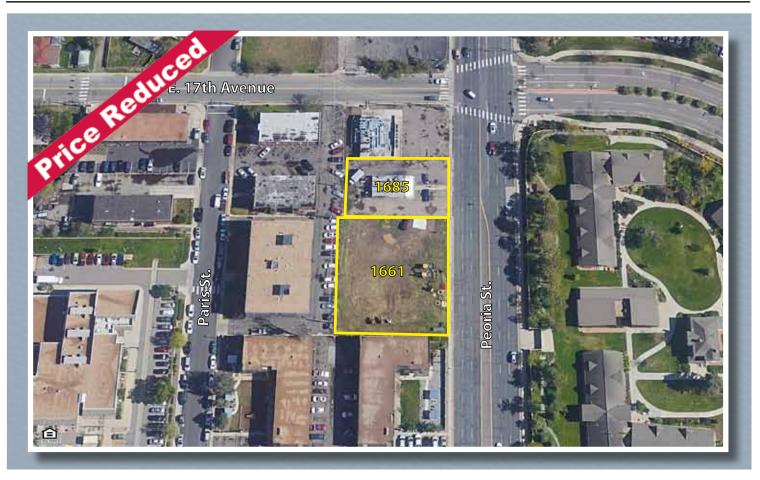

## Development Land Near The Anschutz Medical Campus Available For Sale 1661 and 1685 Peoria St., Aurora, CO 80010

Located in an Enterprise Zone just one block west of the Anschutz Medical Campus and 1½ blocks north of E. Colfax Avenue. This assemblage of land totals 0.71± acres and is awaiting development. The 1685 Peoria parcel currently has a small restaurant building on the site. Current zoning of Fitzsimons Boundary Category 1, Sub-Area 1 allows for a wide variety of commercial uses. 1661 Peoria Parcel: Assessor Parcel #:0182335417016, 0.48± acres, Taxes: \$5,939.04; 1685 Peoria Parcel: Assessor Parcel #0182335417012, 0.23± acres, Taxes: \$7,680.48. This property has water, sewer, electricity and gas.