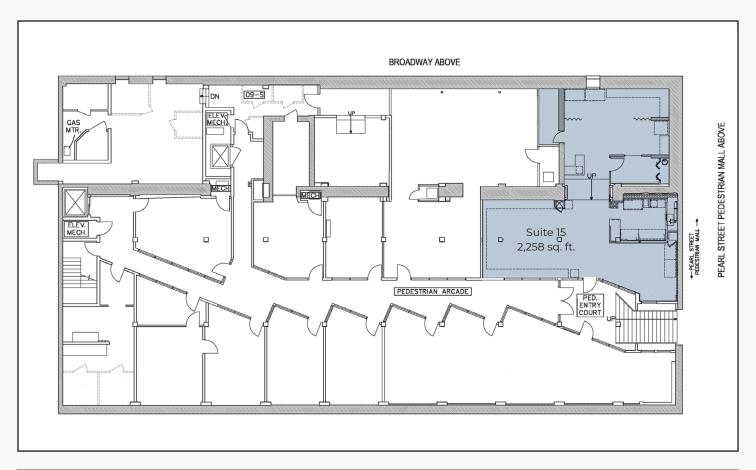

## Studio Level Retail / Office Space on Boulder's Iconic Pearl Street - Great Rate!

| Available Space      | 2,258 sq. ft. |
|----------------------|---------------|
| Lease Rate / sq. ft. | \$4.95 NNN    |
| Expenses / sq. ft.   | \$17.26*      |