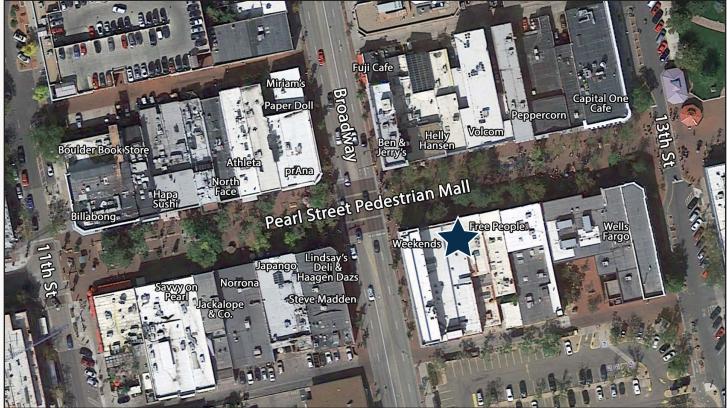

\*Includes Gas & Water; Excludes Electric

- Landlord Said "Get This Space Leased!" Unbelievable Low Rate on a
  Great Retail / Office Space on Pearl Street
- Year 1 Introductory Rate of \$4.95 NNN & Year 2 Rate of \$9.95 NNN for Any 3+
  Year Lease Term for the Right Tenant
- Open Layout Perfect for a Variety of Retail, High Exposure Office and Service Uses
- Fantastic Signage Available on Pearl Street Pedestrian Mall
- Recently Remodeled & Updated Common Area
- Great Neighboring Tenants Including: Patagonia, Helly Hansen, Free
  People, Volcom, Steve Madden, Athleta, PrAna, Weekends, Ku Cha House of
  Tea & More