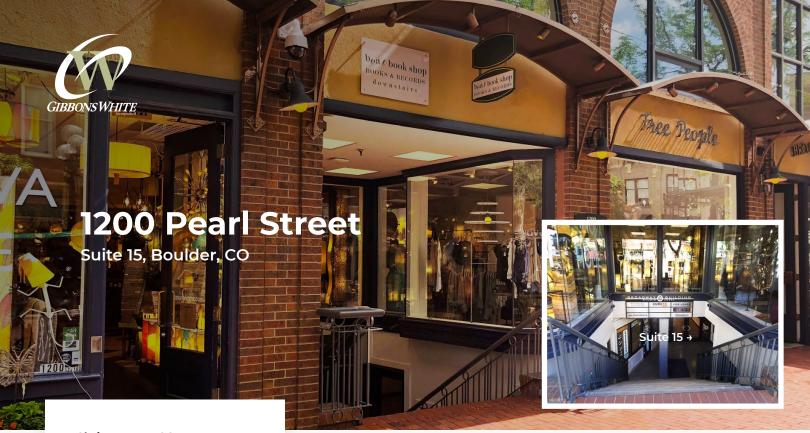

## Studio Level Retail / Office Space on Boulder's Iconic Pearl Street - Great Rate!

| Available Space      | 2,258 sq. ft. |
|----------------------|---------------|
| Lease Rate / sq. ft. | \$4.95 NNN    |
| Expenses / sq. ft.   | \$17.26*      |