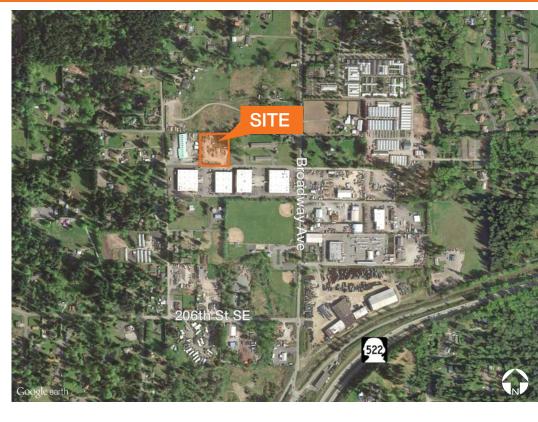

### OSW Equipment Yard

20124 Broadway Snohomish, WA (Maltby)

Price \$1,254,500 (\$12.00 PSF)

Zoning - Industrial Park

Size - 2.40 acres (104,542 SF)

Ingress and egress to site located from easement off 87th Ave SE

5 minutes to Woodinville

Fully fenced and gravelled

Secure site

On-site detention in place

Adjacent 34,000 SF building also available