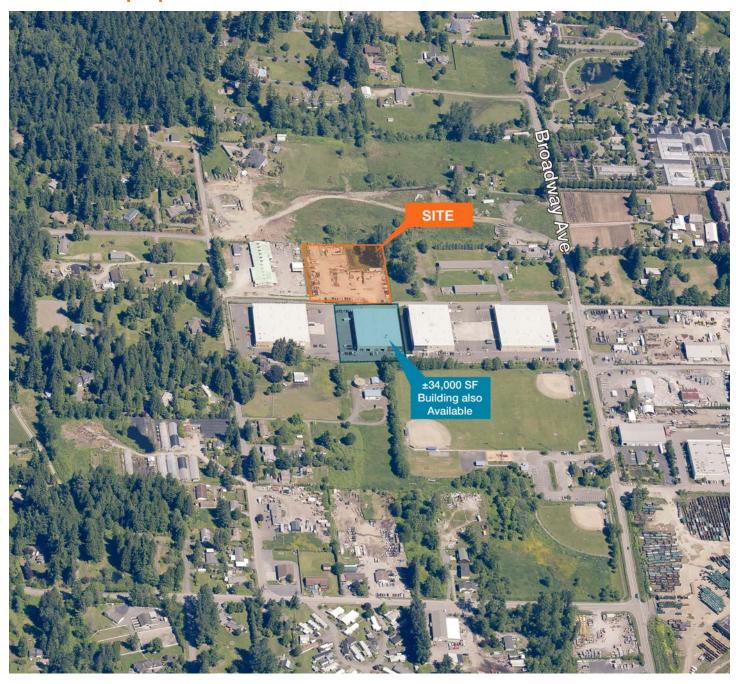

### OSW Equipment Yard

20124 Broadway Snohomish, WA (Maltby)

Price \$1,254,500 (\$12.00 PSF)

Zoning - Industrial Park

Size - 2.40 acres (104,542 SF)

Ingress and egress to site located from easement off 87th Ave SE

5 minutes to Woodinville

Fully fenced and gravelled

Secure site

On-site detention in place

Adjacent 34,000 SF building also available