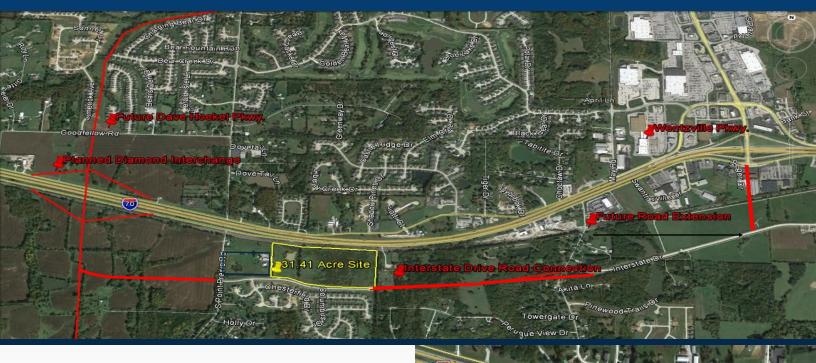

## **Development Land For Sale**

- 31.41 Acres (Yellow & Red outlined areas)
- Additional 10 Acres Available (Blue area)
- All public utilities on site (sanitary, water, gas, electric & storm)
- Gravity flow sanitary sewers
- Gently sloping to level topography—easy to develop
- Site lays parallel to Highway 70 offering 1,700+ feet of road frontage along (Interstate Drive & Highway 70)
- Interstate Drive to connect to the East at Highway Z (2017)
- Diamond Interchange to be constructed 1/2 Mile to the West (2018)
- Site has been rezoned to (Planned Development / Mixed-Use)
- Site has been approved for single/multiple industrial buildings (up to 220,000 s/f) with the ability to expand.
- Wentzville—fastest growing city in the State of Missouri

## PR ICED REDUCED TO SELL \$1,570,500 / \$50,000 Per Acre

Leahy Properties, LLC Ryan Leahy 314.853.0097 rleahy@leahypropertiesllc.com www.leahypropertiesllc.com

Interstate D

No warranty or representation, expressed or implied, is made as the accuracy of the information contained herein, and same is submitted subject to error and omissions.