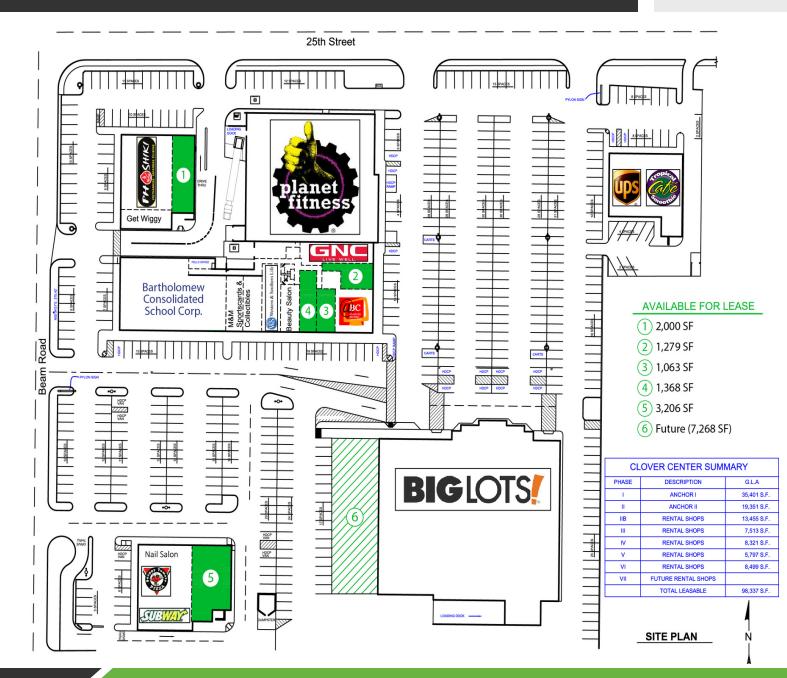

### **PROPERTY HIGHLIGHTS**

- 1,063 to 3,206 Square Feet Available
- Big Lots Now Open
- Office / Retail Space with Visibility from National Road
- Take Advantage of the High Foot Traffic Generated by Anchor Tenant, Planet Fitness
- Center Offers Direct Access from 25th Street and Beam Road with Secondary Access via Marr Road and US 31