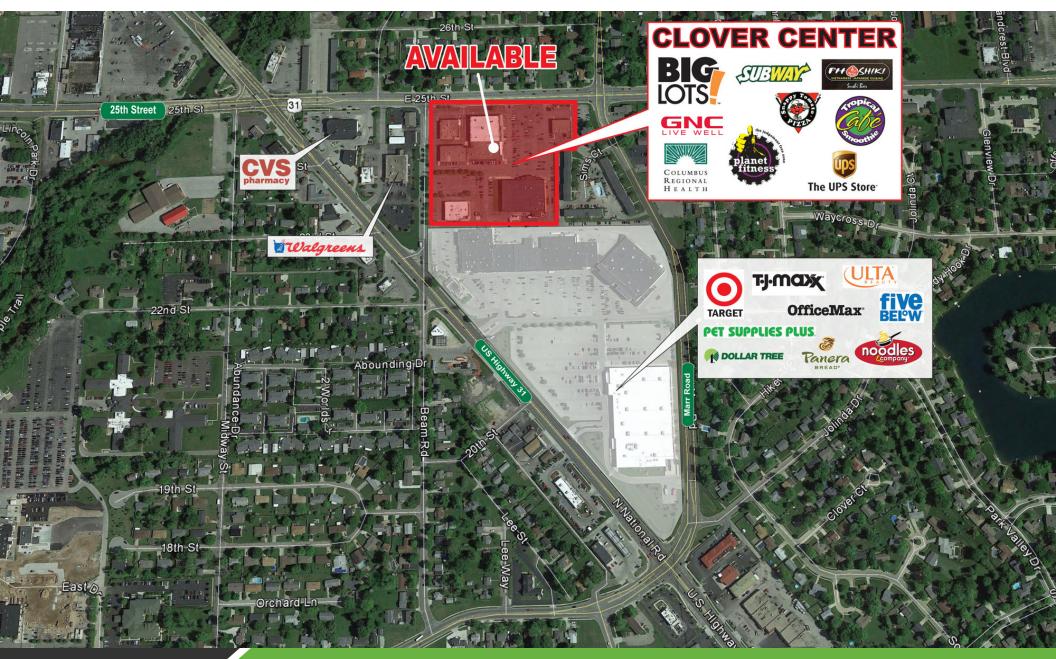

### **PROPERTY OVERVIEW**

Clover Center is located in Columbus, Indiana adjacent to the Columbus Center, a power center anchored by Target, TJ Maxx, Ulta, Office Max, Five Below and Panera Bread.

### **PROPERTY HIGHLIGHTS**

- 1,063 to 3,206 Square Feet Available
- Big Lots Now Open
- Office / Retail Space with Visibility from National Road
- Take Advantage of the High Foot Traffic Generated by Anchor Tenant, Planet Fitness
- Center Offers Direct Access from 25th Street and Beam Road with Secondary Access via Marr Road and US 31