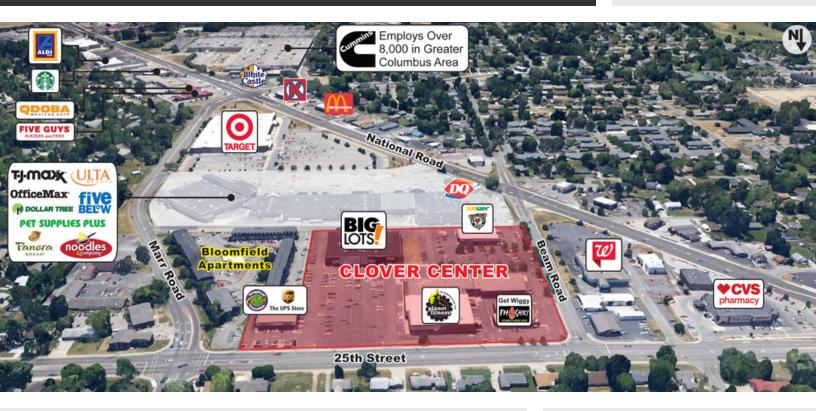

### **PROPERTY OVERVIEW**

Clover Center is located in Columbus, Indiana adjacent to the Columbus Center, a power center anchored by Target, TJ Maxx, Ulta, Office Max, Five Below and Panera Bread.

### **PROPERTY HIGHLIGHTS**

- 1,063 to 3,206 Square Feet Available
- Big Lots Now Open
- Office / Retail Space with Visibility from National Road
- Take Advantage of the High Foot Traffic Generated by Anchor Tenant, Planet Fitness
- Center Offers Direct Access from 25th Street and Beam Road with Secondary Access via Marr Road and US 31