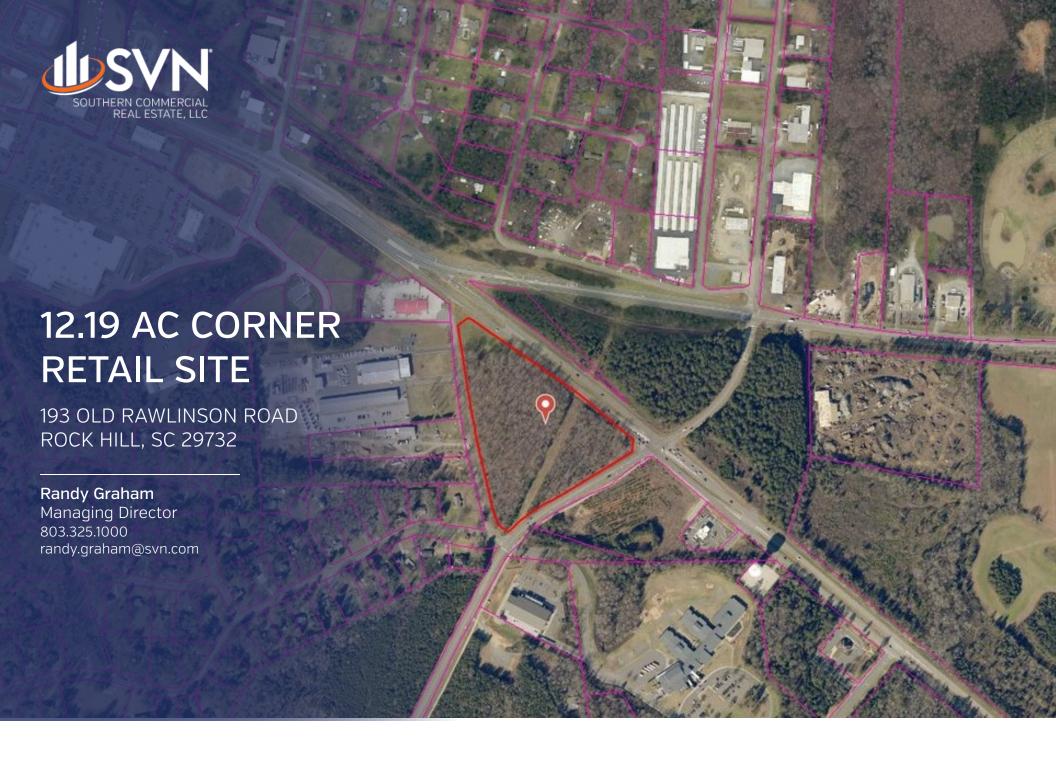

# Executive Summary

#### **OFFERING SUMMARY**

Sale Price: \$2,560,000

Lot Size: 12.19 Acres

Price / SF: \$4.82

Zoning: CC - Community Commercial

Traffic Counts: (2016) Est. 25,300 VPD on

Heckle/Hwy 901 Est. 4,600 VPD on Rawlinson Rd.

### **PROPERTY OVERVIEW**

Level corner site at signalized interchange. Prime for retail development. 1/4 Mile from York Counties Super Walmart location.

#### PROPERTY HIGHLIGHTS

- Corner Retail site at signalized interchange of Hwy. 901 & Rawlinson Road
- Significant frontage of over 1,100 FT on Heckle and 800' on Rawlinson
- Level topography
- · All utilities available
- 1/4 Mile from York Counties Super Walmart location.