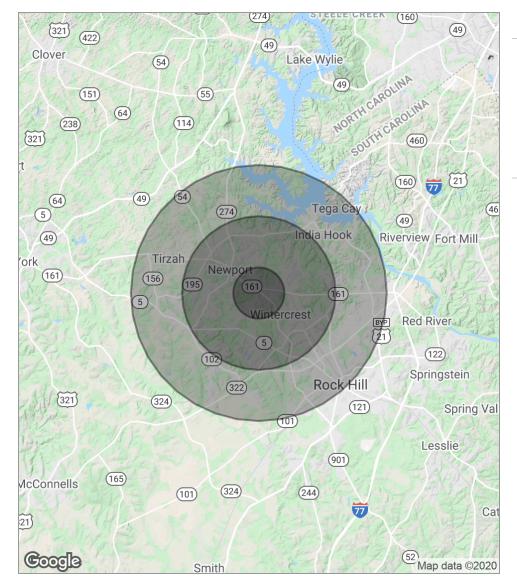

### Demographics Map

| POPULATION                            | 1 MILE              | 3 MILES              | 5 MILES               |
|---------------------------------------|---------------------|----------------------|-----------------------|
| Total population                      | 3,117               | 24,666               | 66,508                |
| Median age                            | 36.3                | 37.9                 | 36.2                  |
| Median age (male)                     | 35.7                | 36.8                 | 34.1                  |
| Median age (Female)                   | 35.9                | 37.7                 | 37.0                  |
|                                       |                     |                      |                       |
| HOUSEHOLDS & INCOME                   | 1 MILE              | 3 MILES              | 5 MILES               |
| HOUSEHOLDS & INCOME  Total households | <b>1 MILE</b> 1,157 | <b>3 MILES</b> 9,313 | <b>5 MILES</b> 24,885 |
|                                       |                     |                      |                       |
| Total households                      | 1,157               | 9,313                | 24,885                |

<sup>\*</sup> Demographic data derived from 2010 US Census