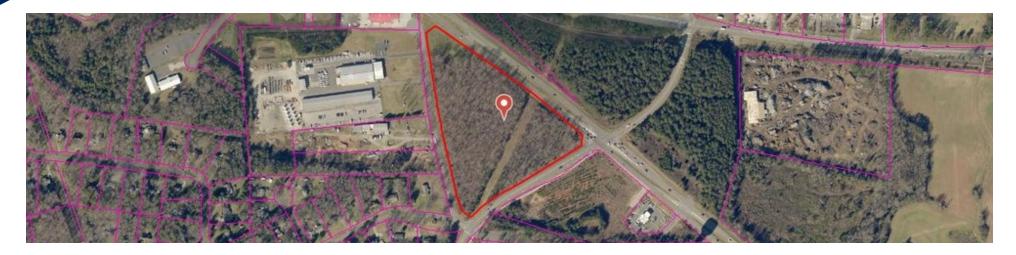

### **PROPERTY OVERVIEW**

Level corner site at signalized interchange. Prime for retail development. 1/4 Mile from York Counties Super Walmart location.

#### PROPERTY HIGHLIGHTS

- Corner Retail site at signalized interchange of Hwy. 901 & Rawlinson Road
- Significant frontage of over 1,100 FT on Heckle and 800' on Rawlinson
- Level topography
- · All utilities available
- 1/4 Mile from York Counties Super Walmart location.