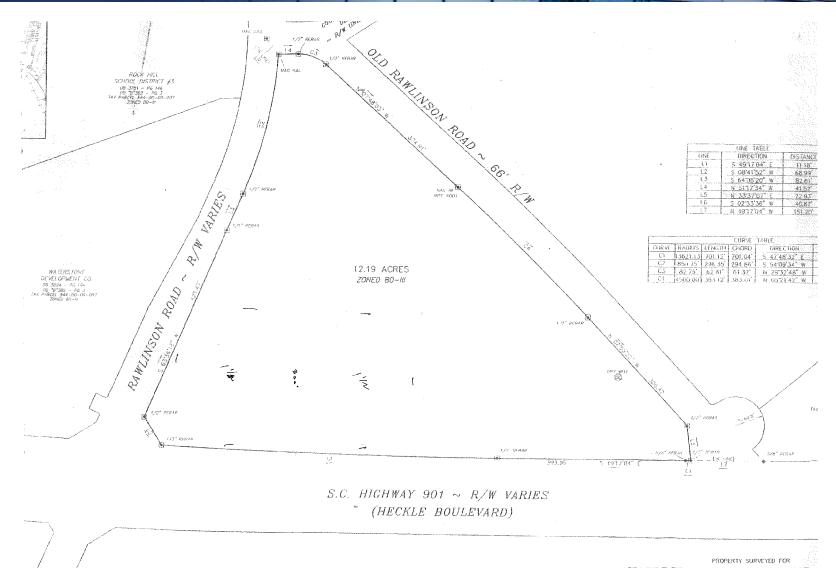

#### **OFFERING SUMMARY**

Sale Price: \$2,560,000

Lot Size: 12.19 Acres

Price / SF: \$4.82

Zoning: CC - Community Commercial

Traffic Counts: (2016) Est. 25,300 VPD on

Heckle/Hwy 901 Est. 4,600 VPD on Rawlinson Rd.

#### PROPERTY HIGHLIGHTS

- Corner Retail site at signalized interchange of Hwy. 901 & Rawlinson Road
- Significant frontage of over 1,100 FT on Heckle and 800' on Rawlinson
- Level topography
- · All utilities available
- 1/4 Mile from York Counties Super Walmart location.