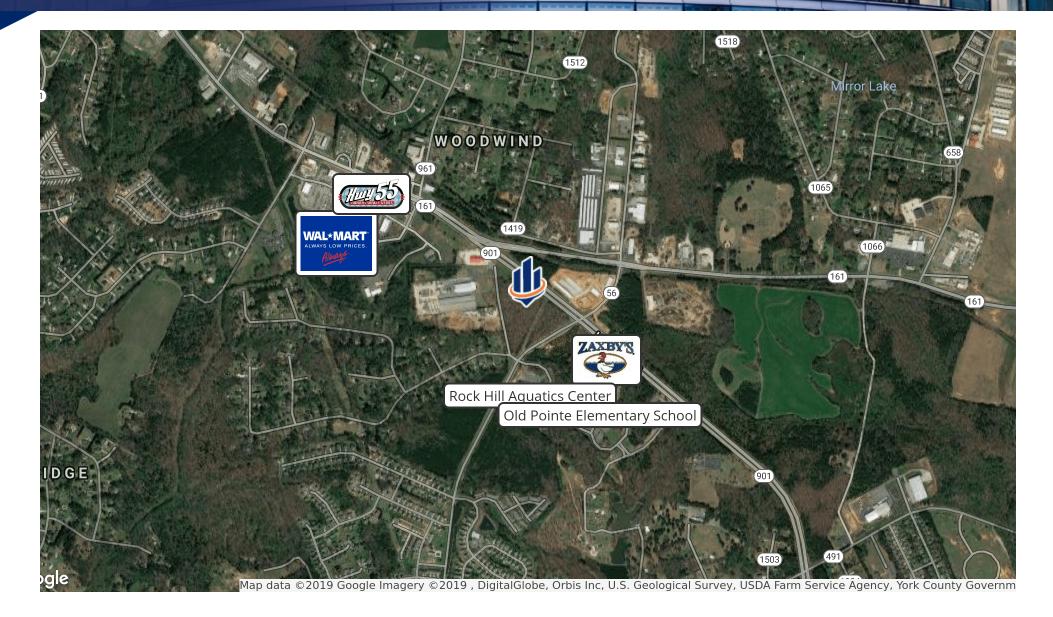

### **PROPERTY OVERVIEW**

Level corner site at signalized interchange. Prime for retail development. 1/4 Mile from York Counties Super Walmart location.

#### PROPERTY HIGHLIGHTS

- Corner Retail site at signalized interchange of Hwy. 901 & Rawlinson Road
- Significant frontage of over 1,100 FT on Heckle and 800' on Rawlinson
- Level topography
- · All utilities available
- 1/4 Mile from York Counties Super Walmart location.

# Retailer Map