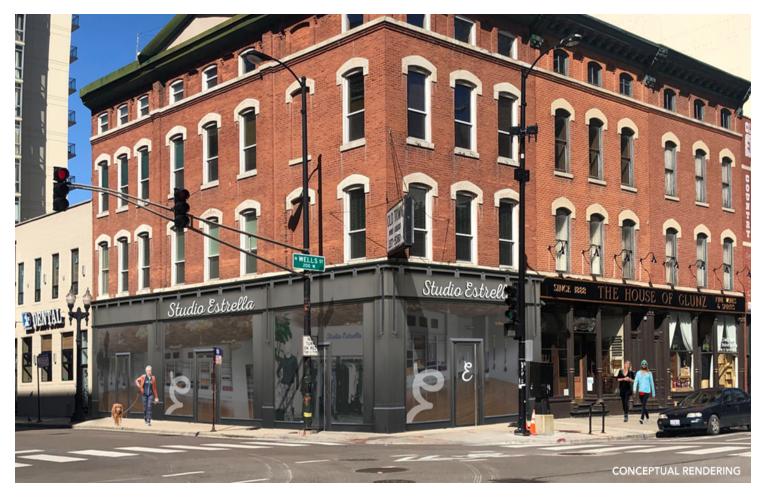

## For Lease

**Retail Property** 

- ▶ ±1,600 SF available
- Excellent corner opportunity with frontage on both Wells & Division
- Located in the vibrant Old Town neighborhood
- Adjacent to Atrium Village, a new development with 1,500 residential units and 47,000 SF of retail
- Neighboring retailers include Plum Market, Happy Camper, Soul Cycle, PNC Bank, Intelligentsia, Starbucks, and more
- Broker Owned Property