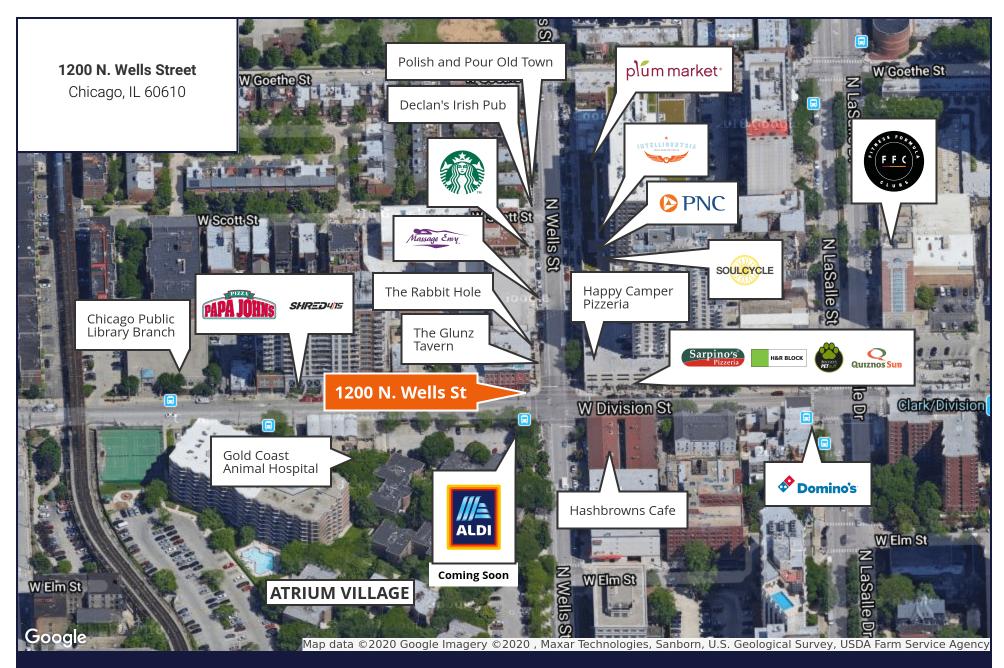

## 1200 N. Wells Street

Chicago, IL 60610 | Old Town

## For Lease

**Retail Property** 

- ▶ ±1,600 SF available
- Excellent corner opportunity with frontage on both Wells & Division
- Located in the vibrant Old Town neighborhood
- Adjacent to Atrium Village, a new development with 1,500 residential units and 47,000 SF of retail
- Neighboring retailers include Plum Market, Happy Camper, Soul Cycle, PNC Bank, Intelligentsia, Starbucks, and more
- Broker Owned Property

| DEMOGRAPHICS                          |           |           |           |
|---------------------------------------|-----------|-----------|-----------|
|                                       | .25 MILE  | .5 MILE   | 1 MILE    |
| Estimated Population                  | 10,474    | 38,039    | 87,863    |
| Adj. Daytime<br>Demographics          | 7,855     | 30,879    | 146,103   |
| Estimated Households                  | 7,185     | 23,662    | 54,847    |
| Estimated Average<br>Household Income | \$103,806 | \$117,921 | \$138,336 |