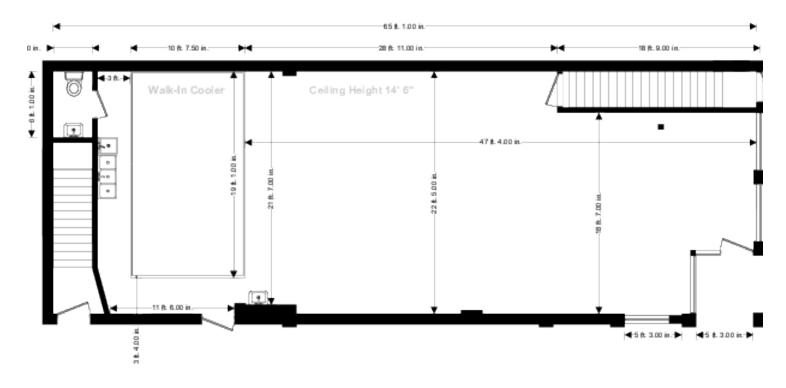

## For Lease

**Retail Property** 

- ▶ ±1,600 SF available
- Excellent corner opportunity with frontage on both Wells & Division
- Located in the vibrant Old Town neighborhood
- Adjacent to Atrium Village, a new development with 1,500 residential units and 47,000 SF of retail
- Neighboring retailers include Plum Market, Happy Camper, Soul Cycle, PNC Bank, Intelligentsia, Starbucks, and more
- Broker Owned Property