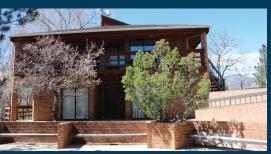

## **FOR LEASE**

**OFFICE SPACE** 

635-655 SOUTHPOINTE COURT, COLORADO SPRINGS, CO 80906

### PROPERTY INFORMATION

**Building Size:** 655 SF - 7,288 SF

Lot Size: 1.31 Acres

**Zoning:** OC

### **Available Space:**

• Building 655 - Suite 100 - 990 SF - \$15.00/SF

Year Built: 1984

Parking: 40 spaces available

#### **COMMENTS**

- Just south of Downtown Colorado Springs corridor
- Backs up to open space
- Easy access to I-25 and the southwest part of town

Alex Dumas adumas@olivereg.com

**Jeremy Shirley** jeremys@olivereg.com