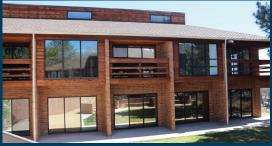

## **FOR LEASE**

**OFFICE SPACE** 

635-655 SOUTHPOINTE COURT, COLORADO SPRINGS, CO 80906

### PROPERTY INFORMATION

**Building Size:** 655 SF - 7,288 SF

Lot Size: 1.31 Acres

**Zoning:** OC

### **Available Space:**

• Building 655 - Suite 100 - 990 SF - \$15.00/SF

Year Built: 1984

Parking: 40 spaces available

#### **COMMENTS**

- Just south of Downtown Colorado Springs corridor
- Backs up to open space
- Easy access to I-25 and the southwest part of town

Alex Dumas adumas@olivereg.com

**Jeremy Shirley** jeremys@olivereg.com