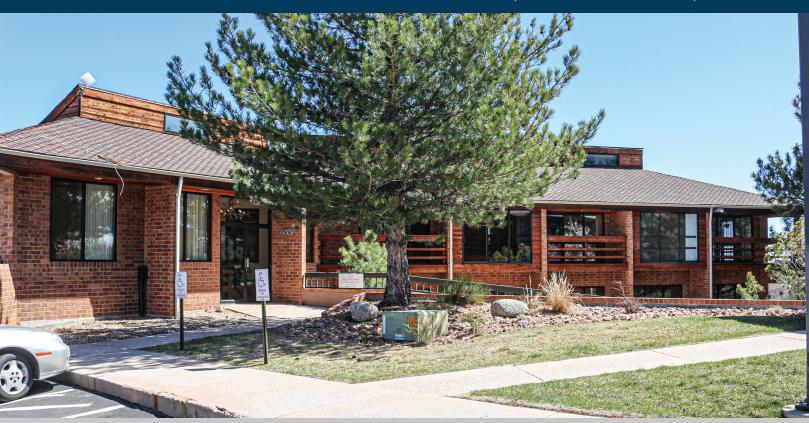

## **FOR LEASE**

**OFFICE SPACE** 

635-655 SOUTHPOINTE COURT, COLORADO SPRINGS, CO 80906

### PROPERTY INFORMATION

**Building Size:** 655 SF - 7,288 SF

Lot Size: 1.31 Acres

**Zoning:** OC

### **Available Space:**

• Building 655 - Suite 100 - 990 SF - \$15.00/SF

Year Built: 1984

Parking: 40 spaces available

#### **COMMENTS**

- Just south of Downtown Colorado Springs corridor
- Backs up to open space
- Easy access to I-25 and the southwest part of town

Alex Dumas adumas@olivereg.com

**Jeremy Shirley** jeremys@olivereg.com