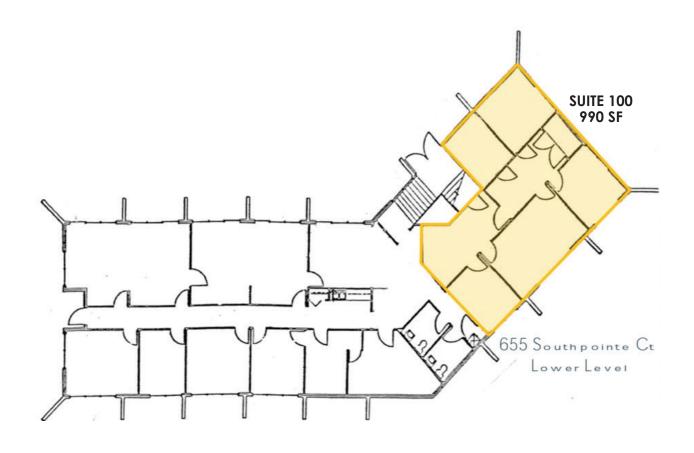

### **Available Space:**

• Building 655 - Suite 100 - 990 SF - \$15.00/SF

Year Built: 1984

Parking: 40 spaces available