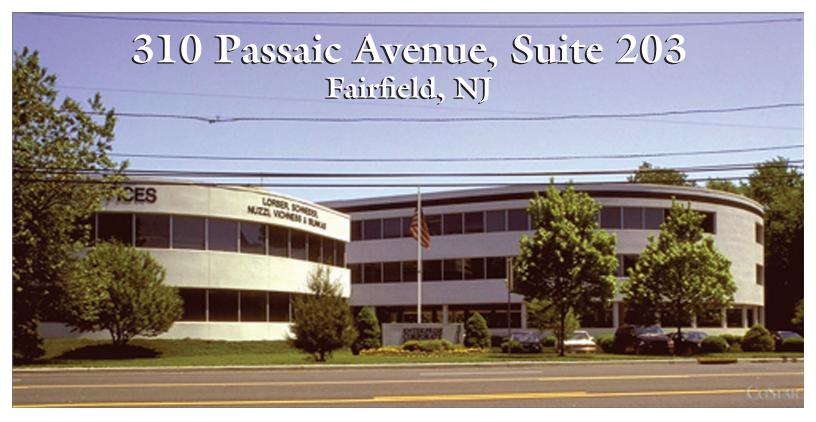

## FOR SALE OR LEASE

## **PROPERTY SPECS:**

Total Building Size: 28,500 SF

Available Space: +/- 3,000 SF;

divisions of 2,200 SF and 800 SF available for lease

Possession: 60 – 90 days

Lease Rate: \$17.50 PSF MG

Sale Price: Entire unit available

for \$465,000

**Parking:** 1/1,000 SF

## Comments:

High visibility, great highway access; ideal for user or

user/investor.

For more information, please contact:

Gregory J. Sabato gsabato@resource-realty.com

973-299-0900

Exclusive Leasing Agent: