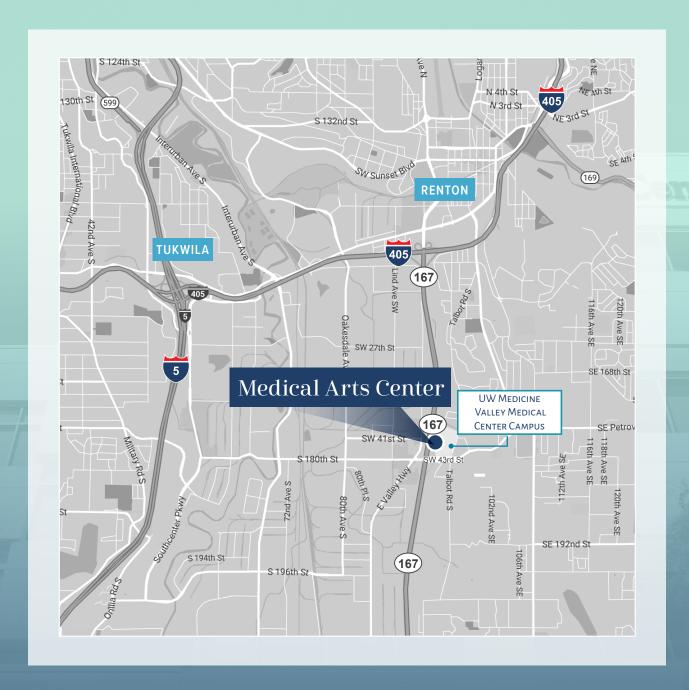

## Medical Arts Center

CLASS A MEDICAL OFFICE BUILDING ON THE UW MEDICINE | VALLEY MEDICAL CENTER CAMPUS