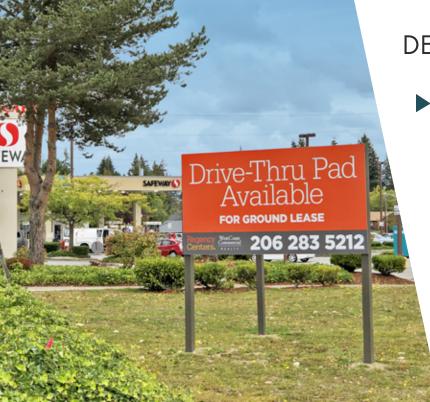

### **HIGHLIGHTS**

Prime visibility along the highly traveled Evergreen
Way arterial in Everett, located in a Safeway
anchored shopping center benefiting from a diverse
tenant line-up of strong national retailers including
JoAnn Fabrics, Ross Dress For Less, Big 5 Sporting
Goods and Planet Fitness. The center enjoys ample
parking and easy access on and off Boeing Freeway
(SR 526) which serves as the main route to the Boeing
Factory and the City of Mukilteo. High profile Ground
Lease opportunities available.