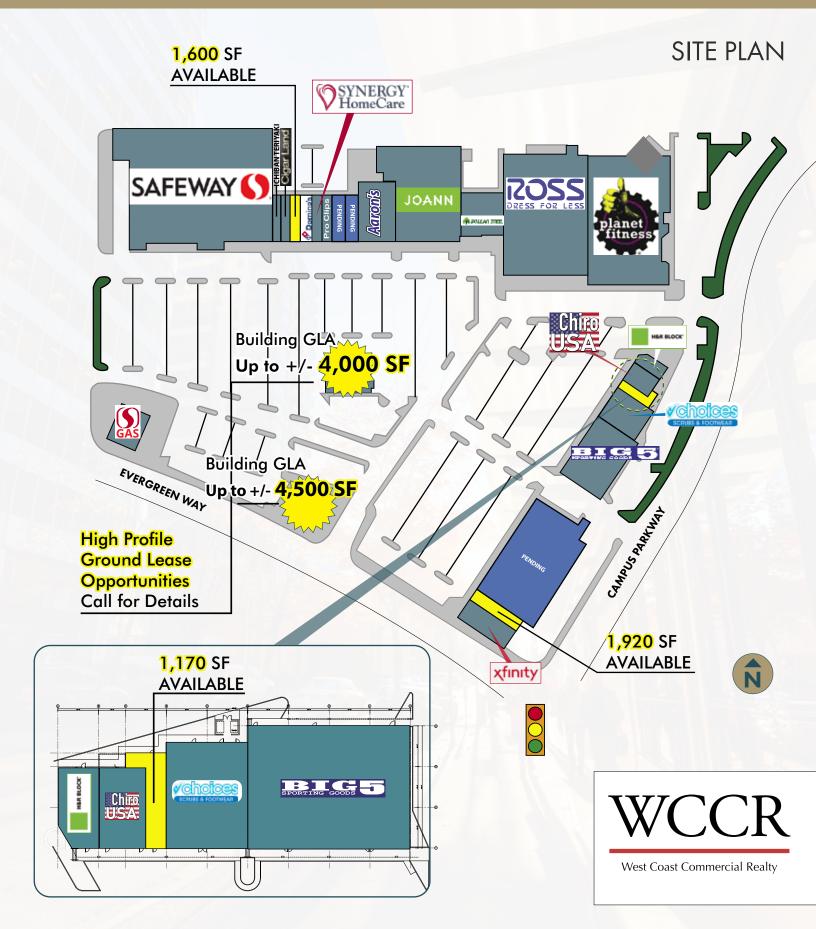

### RETAIL FOR LEASE

7601 Evergreen Way, Everett WA 98203

### **HIGHLIGHTS**

Prime visibility along the highly traveled Evergreen
Way arterial in Everett, located in a Safeway
anchored shopping center benefiting from a diverse
tenant line-up of strong national retailers including
JoAnn Fabrics, Ross Dress For Less, Big 5 Sporting
Goods and Planet Fitness. The center enjoys ample
parking and easy access on and off Boeing Freeway
(SR 526) which serves as the main route to the Boeing
Factory and the City of Mukilteo. High profile Ground
Lease opportunities available.

WCCR

West Coast Commercial Realty

7601 Evergreen Way, Everett WA 98203