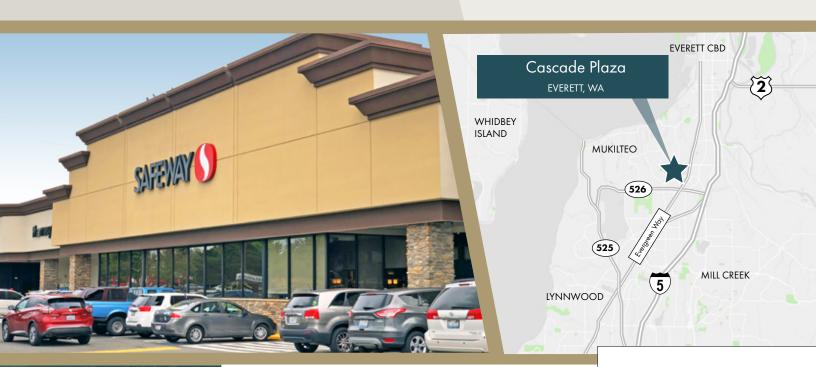

### RETAIL FOR LEASE

7601 Evergreen Way, Everett WA 98203

### THE OPPORTUNITY

### **HIGHLIGHTS**

Prime visibility along the highly traveled Evergreen
Way arterial in Everett, located in a Safeway
anchored shopping center benefiting from a diverse
tenant line-up of strong national retailers including
JoAnn Fabrics, Ross Dress For Less, Big 5 Sporting
Goods and Planet Fitness. The center enjoys ample
parking and easy access on and off Boeing Freeway
(SR 526) which serves as the main route to the Boeing
Factory and the City of Mukilteo. High profile Ground
Lease opportunities available.