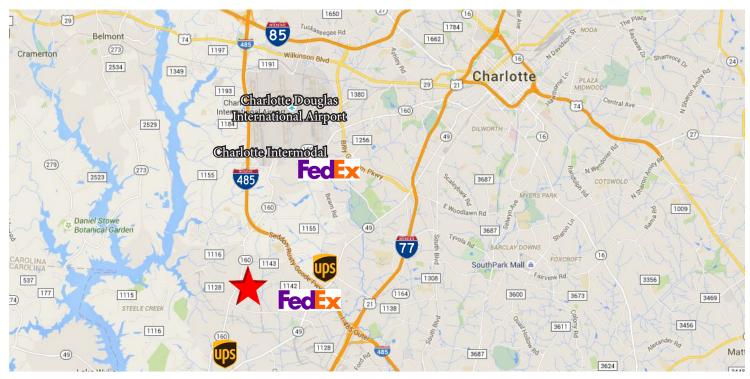

## LAND FOR SALE

Location:

- Excellent development opportunity within a master planned community in largest industrial submarket of Charlotte
- Minutes to Charlotte-Douglass International Airport, UPS, FedEx and the intermodal facility
- Great access to all of Charlotte's major freeways, located just 2 miles from I-77
- Corporate neighbors include International Paper, Averitt Express, United Stationers, Atlas Copco, Pelton & Crane and Ferguson Box