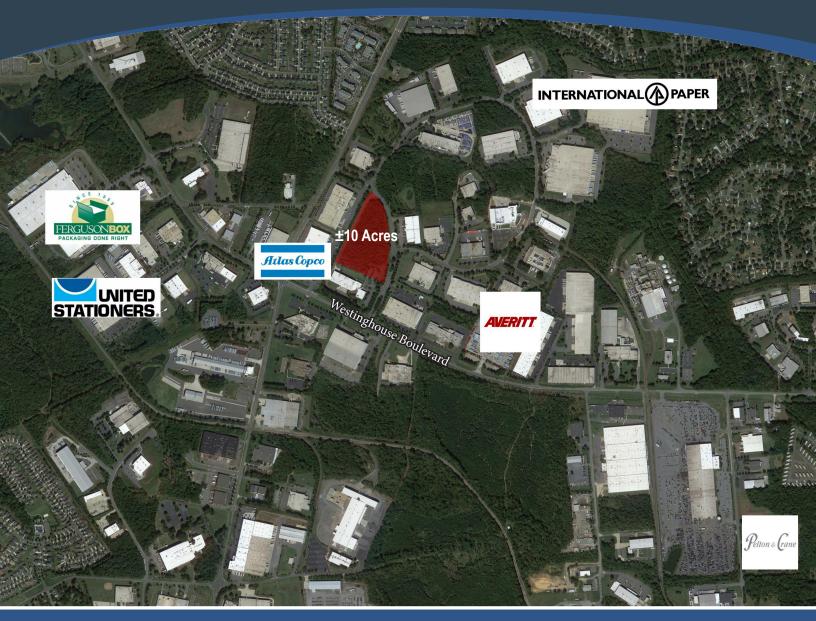

## LAND FOR SALE

Location:

- Excellent development opportunity within a master planned community in largest industrial submarket of Charlotte
- Minutes to Charlotte-Douglass International Airport, UPS, FedEx and the intermodal facility
- Great access to all of Charlotte's major freeways, located just 2 miles from I-77
- Corporate neighbors include International Paper, Averitt Express, United Stationers, Atlas Copco, Pelton & Crane and Ferguson Box

Parcel Number:

20114302

Acreage:

±10 acres

**Zoning:** 

I-2

**Pricing:** 

\$120,000 / AC