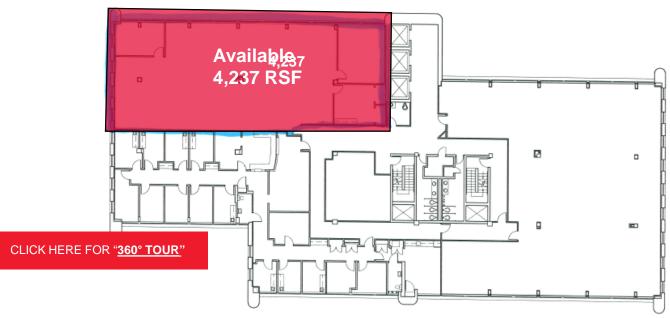

#### **BUILDING AVAILABILITIES & FEATURES**

| Available Space: | Partial LL                   | 19,727 SF |
|------------------|------------------------------|-----------|
|                  | Partial 6th                  | 4,237 SF  |
|                  | Partial 8 <sup>th</sup>      | 4,168 SF  |
|                  | Partial 8 <sup>th</sup>      | 3,852 SF  |
|                  | Entire 9 <sup>th</sup>       | 16,789 SF |
|                  | Entire Penthouse             | 4,708 SF  |
| Term:            | Negotiable                   |           |
| Possession:      | Immediate                    |           |
| Asking Rate:     | \$30.00 PSF Gross + Electric |           |

### **PARTIAL 6th**