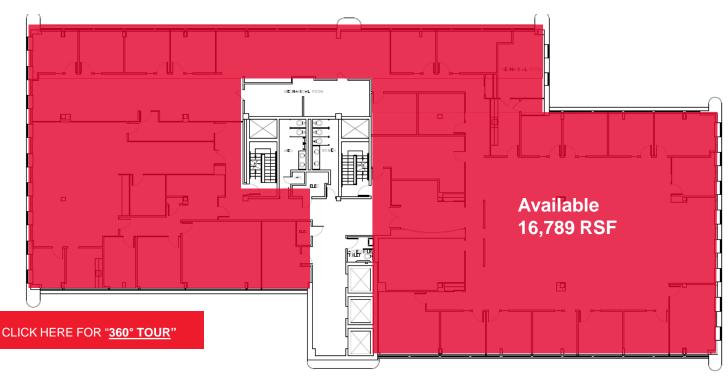

#### **BUILDING AVAILABILITIES & FEATURES**

| Available Space: | Partial LL                   | 19,727 SF |
|------------------|------------------------------|-----------|
|                  | Partial 6th                  | 4,237 SF  |
|                  | Partial 8 <sup>th</sup>      | 4,168 SF  |
|                  | Partial 8 <sup>th</sup>      | 3,852 SF  |
|                  | Entire 9 <sup>th</sup>       | 16,789 SF |
|                  | Entire Penthouse             | 4,708 SF  |
| Term:            | Negotiable                   |           |
| Possession:      | Immediate                    |           |
| Asking Rate:     | \$30.00 PSF Gross + Electric |           |

### **ENTIRE 9th**