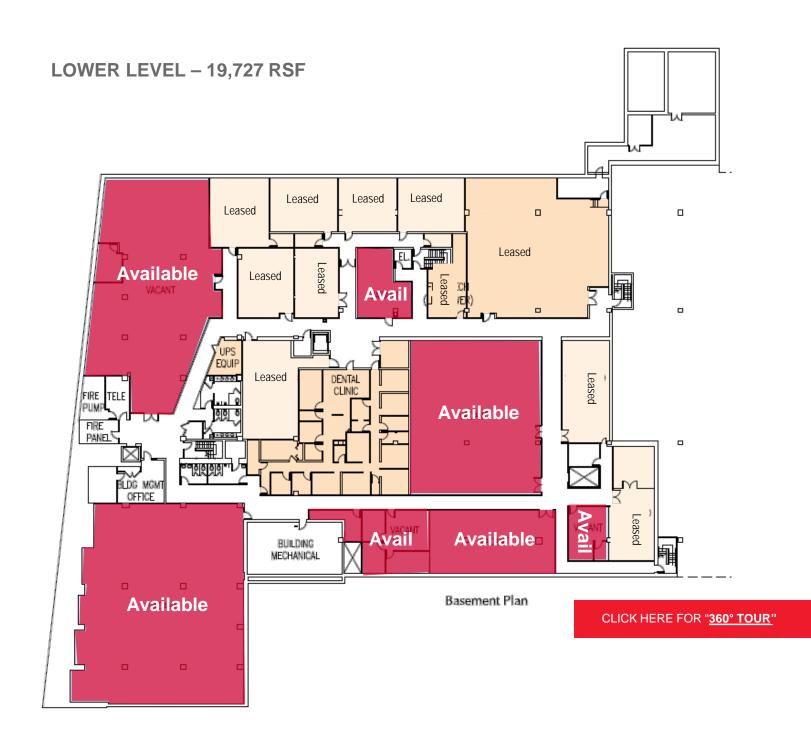

#### **BUILDING AVAILABILITIES & FEATURES**

| Available Space: | Partial LL                   | 19,727 SF |
|------------------|------------------------------|-----------|
|                  | Partial 6th                  | 4,237 SF  |
|                  | Partial 8 <sup>th</sup>      | 4,168 SF  |
|                  | Partial 8 <sup>th</sup>      | 3,852 SF  |
|                  | Entire 9 <sup>th</sup>       | 16,789 SF |
|                  | Entire Penthouse             | 4,708 SF  |
| Term:            | Negotiable                   |           |
| Possession:      | Immediate                    |           |
| Asking Rate:     | \$30.00 PSF Gross + Electric |           |

### CUSHMAN & WAKEFIELD 1351 WASHINGTON BOULEVARD