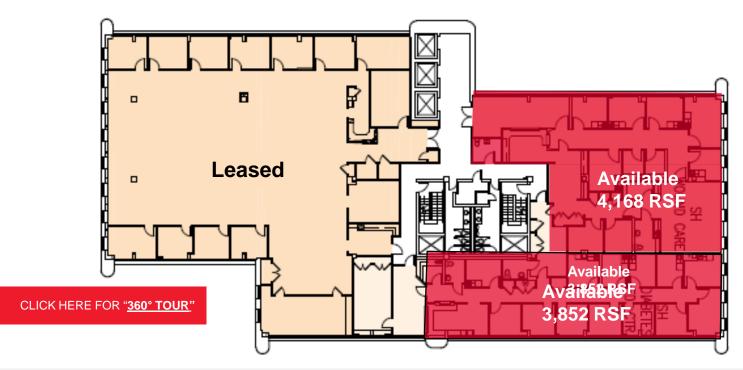

#### **BUILDING AVAILABILITIES & FEATURES**

| Available Space: | Partial LL                   | 19,727 SF |
|------------------|------------------------------|-----------|
|                  | Partial 6th                  | 4,237 SF  |
|                  | Partial 8 <sup>th</sup>      | 4,168 SF  |
|                  | Partial 8 <sup>th</sup>      | 3,852 SF  |
|                  | Entire 9 <sup>th</sup>       | 16,789 SF |
|                  | Entire Penthouse             | 4,708 SF  |
| Term:            | Negotiable                   |           |
| Possession:      | Immediate                    |           |
| Asking Rate:     | \$30.00 PSF Gross + Electric |           |

### **PARTIAL 8th**

For more information, contact:

Jodie Dostal 203 326 5805 jodie.dostal@cushwake.com

Kathleen Fazio 203 326 5848 kathleen.fazio@cushwake.com Cushman & Wakefield of Connecticut, Inc. 107 Elm Street, 8th floor Four Stamford Plaza Stamford, CT 06902 203 326 5800 cushmanwakefield.com