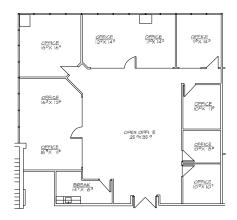

rface spaces surrounding the building
  - Two-story parking structure providing ±155 covered parking spaces

# **Amenities**

#### **Restaurants**

- The Capital Grille
- Season's 52
- The Gladly
- True Food Kitchen
- Hillstone
- Flint by Baltaire
- Adobe at the Arizona Biltmore Resort
- Wrigley Mansion Club
- Rokerji

- Richardson's
- · Phoenix City Grill
- The Vig

#### **Corporate Neighbors:**

- Kimley-Horn
- Abrazo Health Care
- Southwest Gas
- DHI Title
- Cigna Health Care
- URS Corporation

#### **Entertainment/Shopping**

- Biltmore Fashion Park
- Camelback Colonade
- Esplanade Center
- AMC Dine-In Theatre
- Town & Country Shopping Center
- Arizona Biltmore Golf Course





## **2nd Floor**

SUITE 227 **AVAILABLE** 1,046 RSF



### **3rd Floor**

SUITE 308 **AVAILABLE** 3,275 RSF



## **Building Features**

Year Built: 1986

**Total SF:** ±92,316 SF

Starting Lease Rate: \$23 PSF

**Parking Ratio:** 4.15/1,000

**Expense Stop:** Base Year





# Phoenix Peak 7310 North 16th Street | Phoenix, Arizona