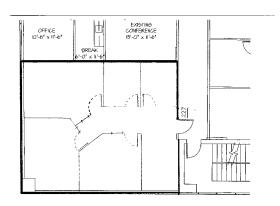

and Glendale Avenues.
- 370 total parking spaces
  - Surface spaces surrounding the building
  - Two-story parking structure providing ±155 covered parking spaces

# **Amenities**

#### **Restaurants**

- The Capital Grille
- Season's 52
- The Gladly
- True Food Kitchen
- Hillstone
- Flint by Baltaire
- Adobe at the Arizona Biltmore Resort
- Wrigley Mansion Club
- Rokerji

- Richardson's
- · Phoenix City Grill
- The Vig

#### **Corporate Neighbors:**

- Kimley-Horn
- Abrazo Health Care
- Southwest Gas
- DHI Title
- Cigna Health Care
- URS Corporation

#### **Entertainment/Shopping**

- Biltmore Fashion Park
- Camelback Colonade
- Esplanade Center
- AMC Dine-In Theatre
- Town & Country Shopping Center
- Arizona Biltmore Golf Course





## **2nd Floor**

SUITE 227 **AVAILABLE** 1,046 RSF



### **3rd Floor**

SUITE 308 **AVAILABLE** 3,275 RSF



## **Building Features**

Year Built: 1986

**Total SF:** ±92,316 SF

Starting Lease Rate: \$23 PSF

**Parking Ratio:** 4.15/1,000

**Expense Stop:** Base Year





# Phoenix Peak 7310 North 16th Street | Phoenix, Arizona