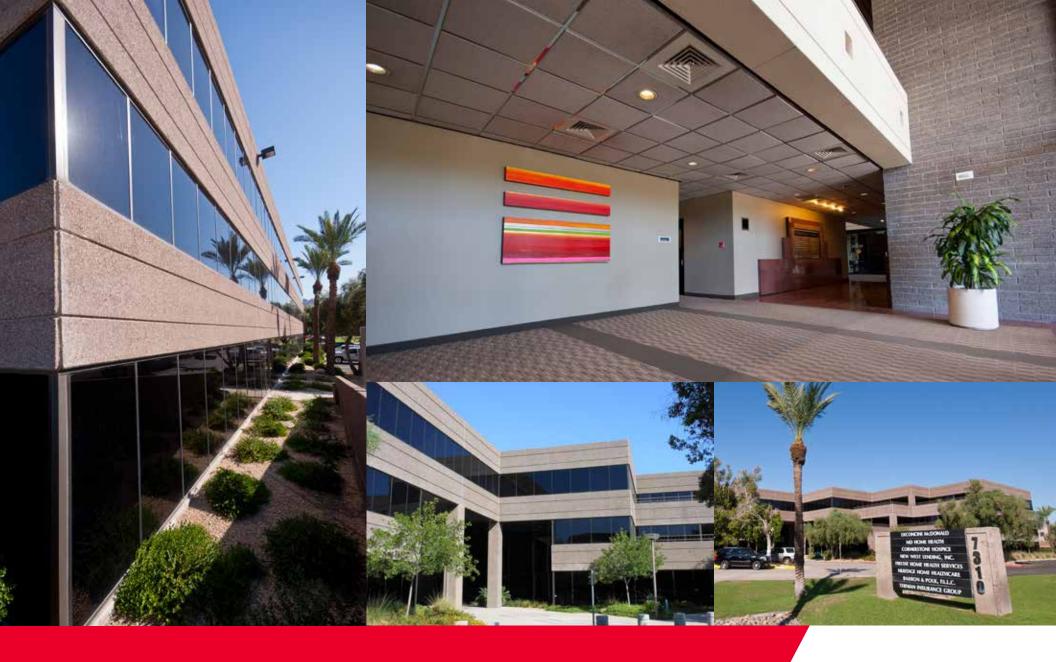

# Phoenix Peak 7310 North 16th Street | Phoenix, Arizona

# **Property Features**

- ±89,099 SF Suburban Office Building
- Surrounded by Phoenix's most prestigious executive housing markets:
   North Central, Biltmore, Paradise Valley and Arcadia. In addition, the
   Valley's most significant business centers are all located within 20 minutes
- Attractive contemporary architectural design
- Suite balconies with mountain views
- Building configuration to provide corner offices with views
- Courtyard entries at front and rear
- Frontage on 16th Street, convenient access to the SR-51 Piestewa Peak
   Parkway via full diamond interchanges at Northern and Glendale Avenues.
- 370 total parking spaces
  - Surface spaces surrounding the building
  - Two-story parking structure providing ±155 covered parking spaces