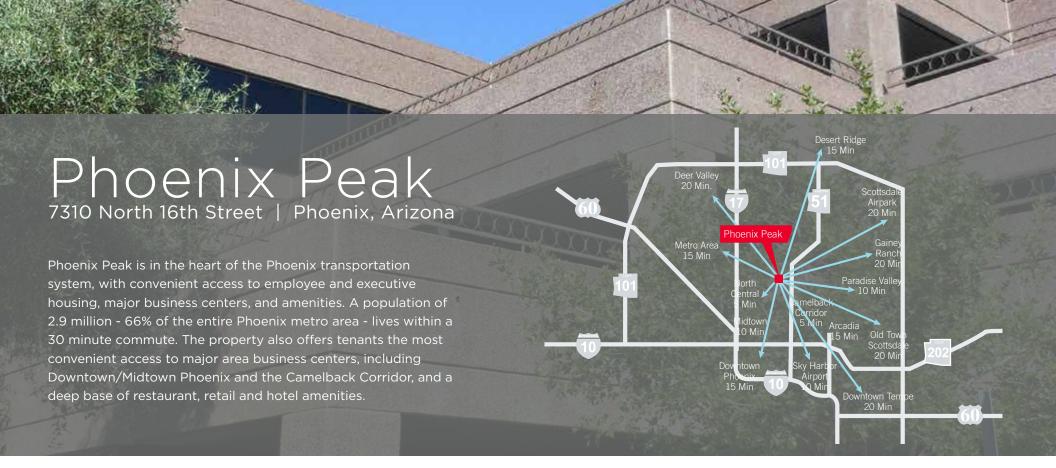

**Chris Jantz** 

Director +1 602 224 4485 chris.jantz@cushwake.com Scott Isacksen

Director +1 602 224 4480 scott.isacksen@cushwake.com 2555 E Camelback Rd, Suite 400 Phoenix, AZ 85016 main +1 602 954 9000 fax +1 602 253 0528 cushmanwakefield.com





# **Property Features**

- ±89,099 SF Suburban Office Building
- Surrounded by Phoenix's most prestigious executive housing markets:
   North Central, Biltmore, Paradise Valley and Arcadia. In addition, the
   Valley's most significant business centers are all located within 20 minutes
- Attractive contemporary architectural design
- Suite balconies with mountain views
- Building configuration to provide corner offices with views
- Courtyard entries at front and rear
- Frontage on 16th Street, convenient access to the SR-51 Piestewa Peak
   Parkway via full diamond interchanges at Northern and Glendale Avenues.
- 370 total parking spaces
  - Surface spaces surrounding the building
  - Two-story parking structure providing ±155 covered parking spaces

# **Amenities**

#### **Restaurants**