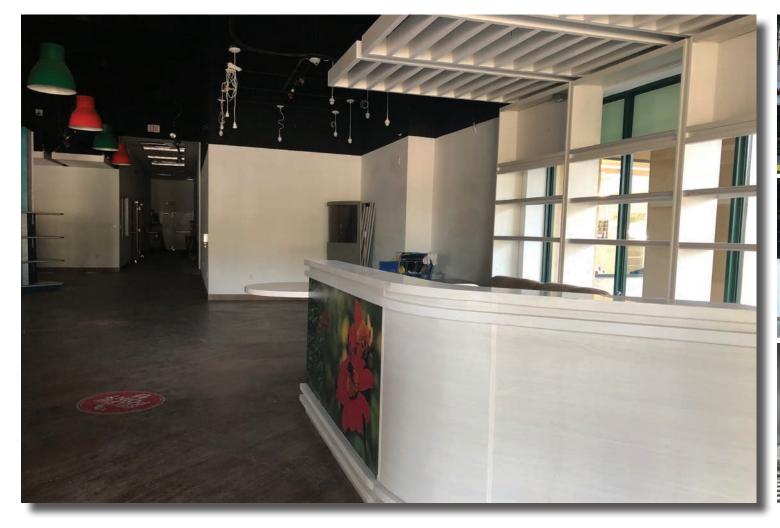

## KATZ & ASSOCIATES HIGHLIGHTS **DEMOGRAPHICS** • ±4,500 SF retail space available Join: Navarro (\*) SUBWRY (\*\* DUNKIN\* \*\* SHERWINI WILLIAMS. \$86,561 • Doral Shops is strategically located within the Doral office/retail submarket, one of Florida's highest growth markets • Doral Boulevard is the area's main east-west thoroughfare and provides AVG HOUSEHOLD INCOME 28,358 91,795 73,230 \$86,239 direct access from Florida's Turnpike, the Dolphin Expressway and Miami International Airport • Ample parking is provided by the Property's surface level parking for retail tenants and additional rooftop parking mostly for the Property's 247,295 79,944 205,378 \$72,890 office tenants