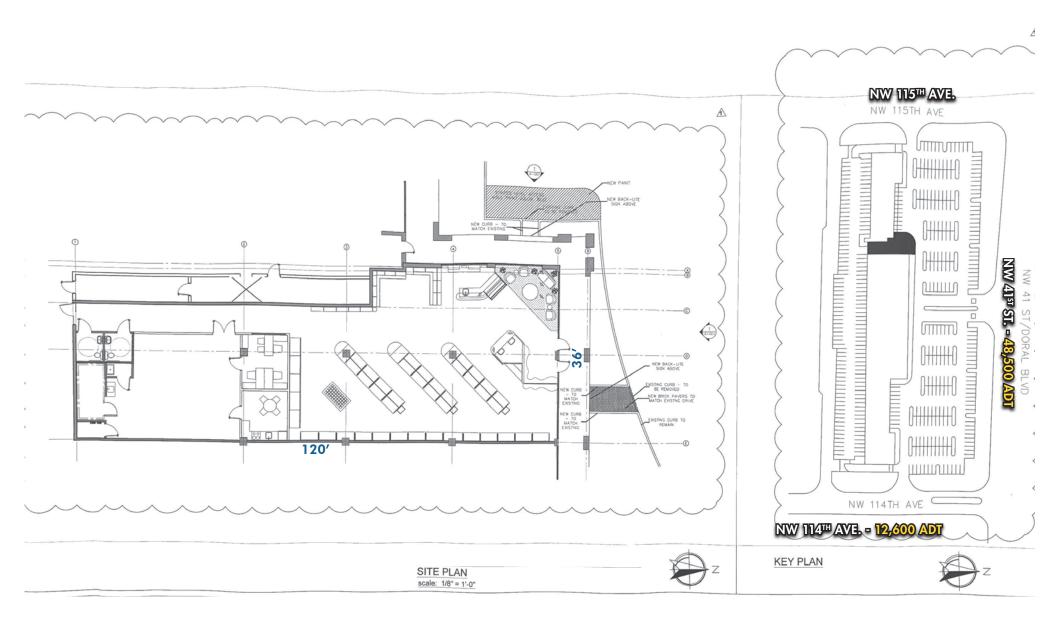

## KATZ & ASSOCIATES HIGHLIGHTS **DEMOGRAPHICS** • ±4,500 SF retail space available Join: Navarro (\*) SUBWRY (\*\* DUNKIN\* \*\* SHERWINI WILLIAMS. \$86,561 • Doral Shops is strategically located within the Doral office/retail submarket, one of Florida's highest growth markets • Doral Boulevard is the area's main east-west thoroughfare and provides AVG HOUSEHOLD INCOME 28,358 91,795 73,230 \$86,239 direct access from Florida's Turnpike, the Dolphin Expressway and Miami International Airport • Ample parking is provided by the Property's surface level parking for retail tenants and additional rooftop parking mostly for the Property's 247,295 79,944 205,378 \$72,890 office tenants