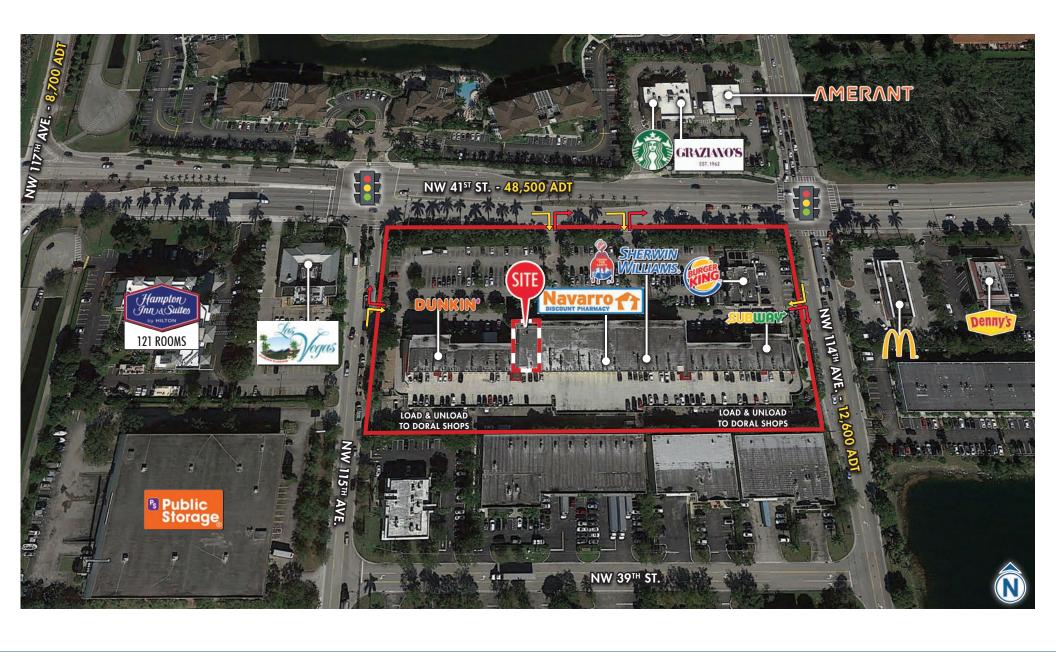

AERIAL | CLOSE-UP

11402 NW 41<sup>ST</sup> STREET DORAL, FL

AERIAL | TRADE

11402 NW 41<sup>ST</sup> STREET DORAL, FL