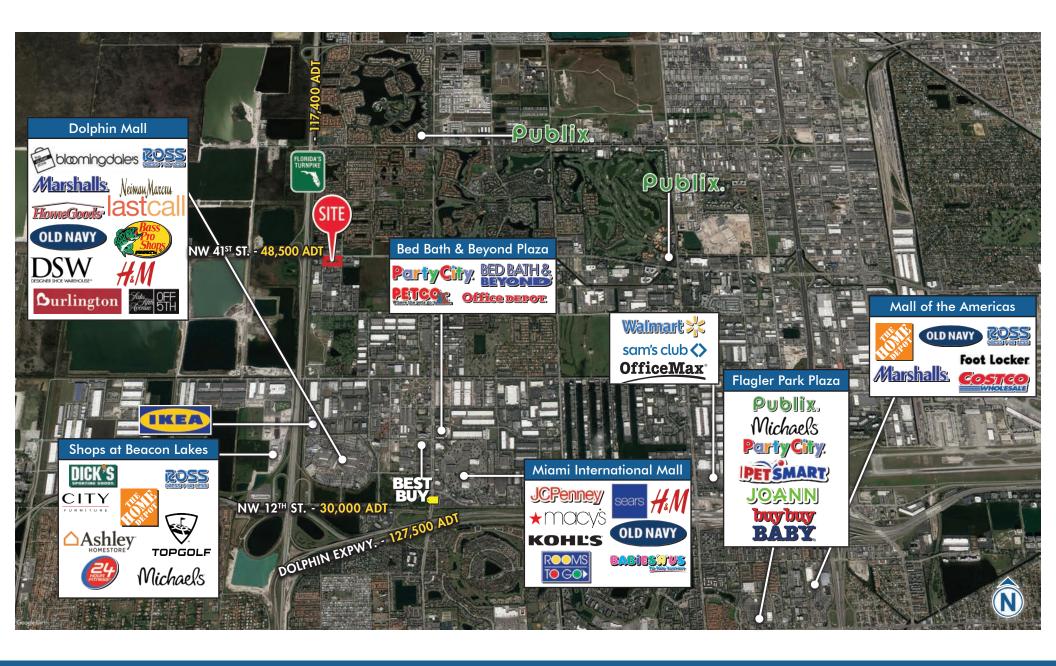

AERIAL | CLOSE-UP

11402 NW 41<sup>ST</sup> STREET DORAL, FL

AERIAL | TRADE

11402 NW 41<sup>ST</sup> STREET DORAL, FL