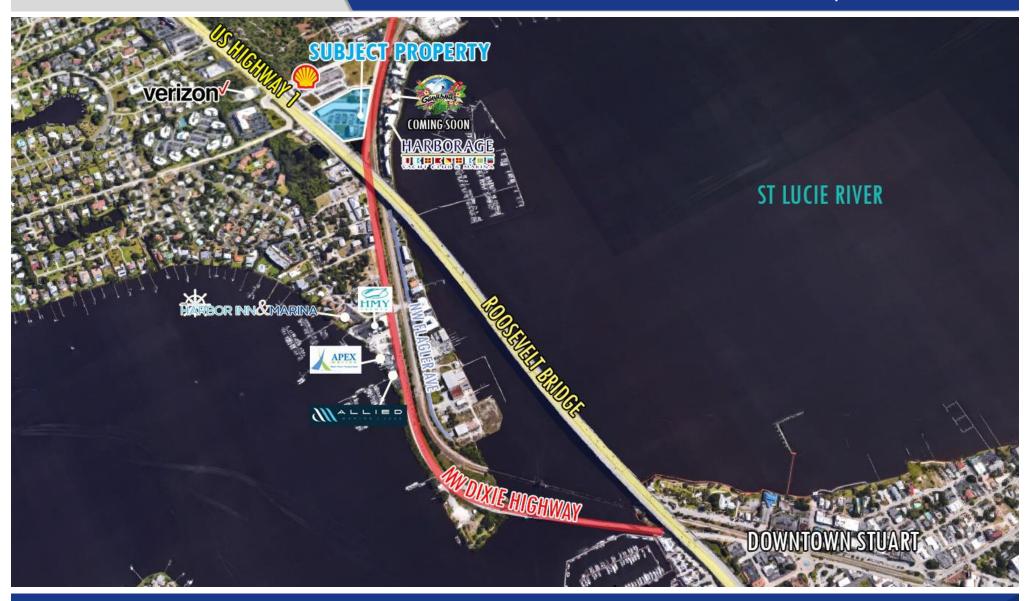

- PRIME SPACE available for lease at the Riverside Shoppes in Stuart. High traffic area, ample parking, ideal for a wide variety of uses ranging from retail sales and service, professional or medical offices, outreach center and more.
- Shopping center neighbors the exquisite Harborage Yacht Club and Marina, and is located in close proximity to Stuart's Historic Downtown and the Treasure Coast Mall.
- This location provides for easy access to Federal Hwy, the Roosevelt Bridge and other major highways like I-95 and Florida's Turnpike.