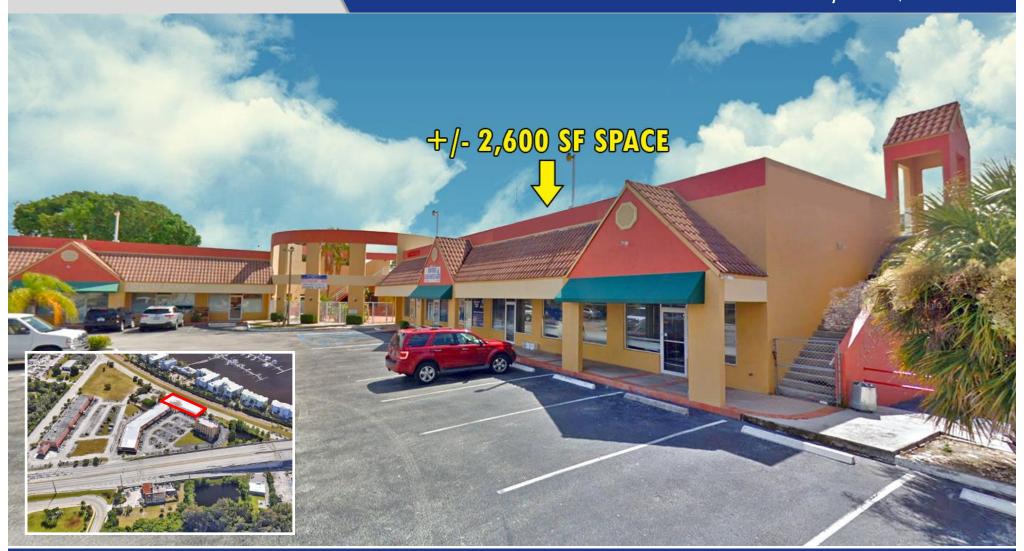

# Office/Retail Space at Riverside Shoppes

705 NW Federal Hwy Stuart, FL 34994

| LEASE RATE        | \$4,400/mo.               |
|-------------------|---------------------------|
| SPACES AVAILABLE  | +/- 2,600 SF              |
| BUILDING TYPE     | Shopping Center           |
| ACREAGE           | 4.00                      |
| FRONTAGE          | 499'                      |
| TRAFFIC COUNT     | 59,031 ADT                |
| YEAR BUILT        | 1986                      |
| CONSTRUCTION TYPE | Masonry                   |
| PARKING SPACE     | 43                        |
| ZONING            | UG - Urban General        |
| LAND USE          | Community Shopping Center |
| UTILITIES         | Undisclosed               |

- PRIME SPACE available for lease at the Riverside Shoppes in Stuart. High traffic area, ample parking, ideal for a wide variety of uses ranging from retail sales and service, professional or medical offices, outreach center and more.
- Shopping center neighbors the exquisite Harborage Yacht Club and Marina, and is located in close proximity to Stuart's Historic Downtown and the Treasure Coast Mall.
- This location provides for easy access to Federal Hwy, the Roosevelt Bridge and other major highways like I-95 and Florida's Turnpike.