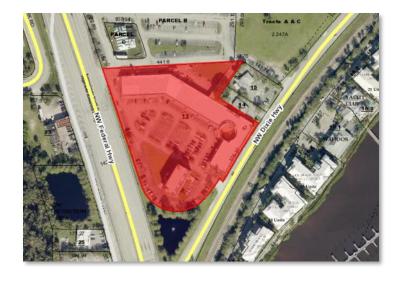

PRIOR SALE, LEASE OR FINANCING, O WITHDRAWAL WITHOUT NOTICE, AND OF ANY SPECIAL LISTING CONDITIONS IMPOSED BY OUR PRINCIPALS NO WARRANTIES OR REPRESENTATION ARE MADE AS TO THE CONDITION OF THE PROPERTY OR ANY HAZARDS CONTAINED THEREIN ARE ANY TO BE IMPLIED.

- PRIME SPACE available for lease at the Riverside Shoppes in Stuart. High traffic area, ample parking, ideal for a wide variety of uses ranging from retail sales and service, professional or medical offices, outreach center and more.
- Shopping center neighbors the exquisite Harborage Yacht Club and Marina, and is located in close proximity to Stuart's Historic Downtown and the Treasure Coast Mall.
- This location provides for easy access to Federal Hwy, the Roosevelt Bridge and other major highways like I-95 and Florida's Turnpike.





#### **Listing Contact:**

## **Property Demographics**

# Office/Retail Space at Riverside Shoppes

705 NW Federal Hwy Stuart, FL 34994

| 2019 Population Estimate Average Household Income |         | Average Age |          |        |       |
|---------------------------------------------------|---------|-------------|----------|--------|-------|
| 1 Mile                                            | 2,835   | 1 Mile      | \$84,675 | 1 Mile | 45.20 |
| 3 Mile                                            | 42,082  | 3 Mile      | \$74,811 | 3 Mile | 47.30 |
| 5 Mile                                            | 100,862 | 5 Mile      | \$76,539 | 5 Mile | 46.70 |

| 1 Mile 3,001 1 Mile \$57,892 1 Mile 48   | 48.70 |
|------------------------------------------|-------|
|