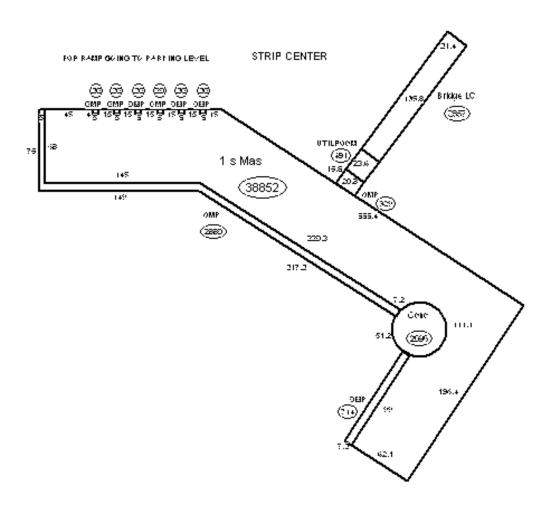

| Retail manufacturing—Providing such manufacturing is incidental to sales and occupies less than 75 percent of the total gross floor area |  |  |  |
| Dry cleaning, provided that all cleaning is conducted off-premises                                          | Studios (art, dance, music, exercise)                                                                                                    |  |  |  |
| Health spas                                                                                                 | Theaters                                                                                                                                 |  |  |  |



**Listing Contact:** 

#### Floor Plan

## Office/Retail Space at Riverside Shoppes

705 NW Federal Hwy Stuart, FL 34994



Jeremiah Baron & CO.

Commercial Real Estate, LLC

**Listing Contact:** 

## **Property Aerial**

# Office/Retail Space at Riverside Shoppes

705 NW Federal Hwy Stuart, FL 34994



Jeremiah Baron & CO.

Commercial Real Estate, LLC

#### **Listing Contact:**