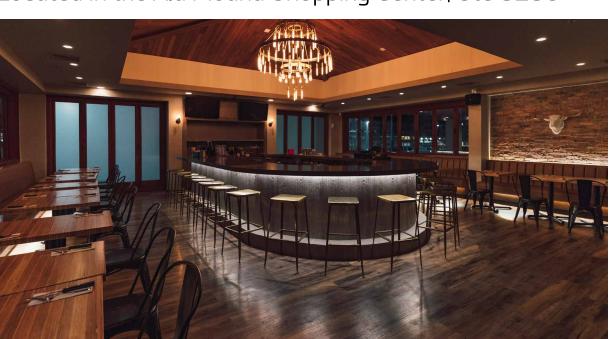

# the brilliant ox Restaurant FOR SALE

 $^{\mathbf{VA}}$  Located in the Ala Moana Shopping Center, Ste 3230

1450 Ala Moana Blvd, Ste 3230 | Honolulu HI 96814 Website: www.thebrilliantox.com

#### **BUSINESS FOR SALE**

brilliant or

Approximately 5,479 SF of floor area

Permitted Use: Operation of a full-service, sit down restaurant and bar/lounge offering entertainment including live music, gastropub/pub inspired games, music, dancing and alcoholic beverages for consumption on premises.