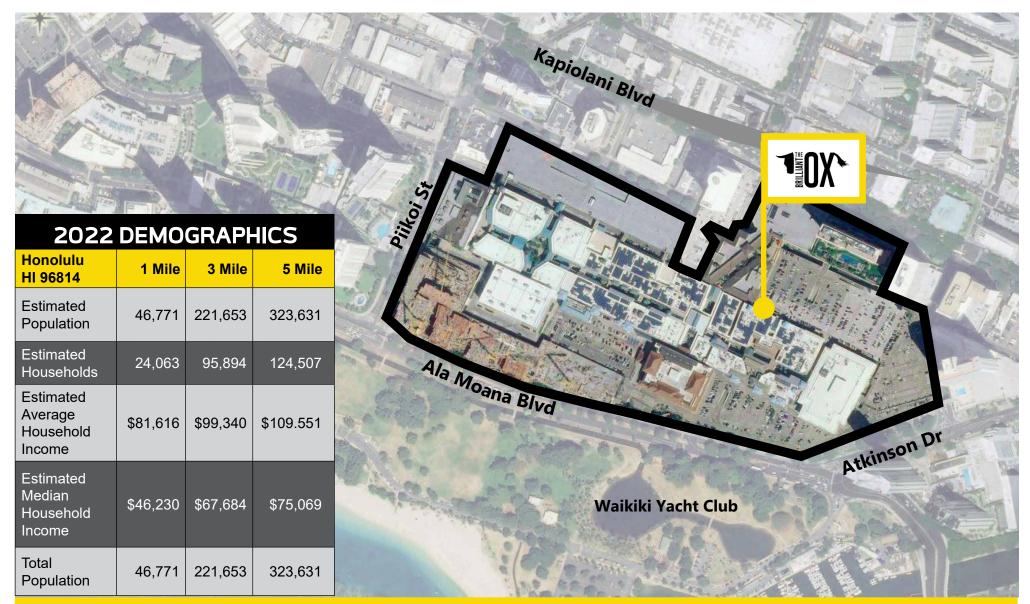

## the brilliant ox Restaurant FOR SALE

Located in the Ala Moana Shopping Center, Level 3: #3230

Data Source Esri © 2018 | Map Source © Microsoft Corporation ©CNES (2018) Distribution Airbus DS

Victor Arcayena (S), Senior Vice President 808.292.9154 | victor@hawaiicre.com **Eric Aakhus (S)**, Senior Associate 808.675.6302 | eric@hawaiicre.com