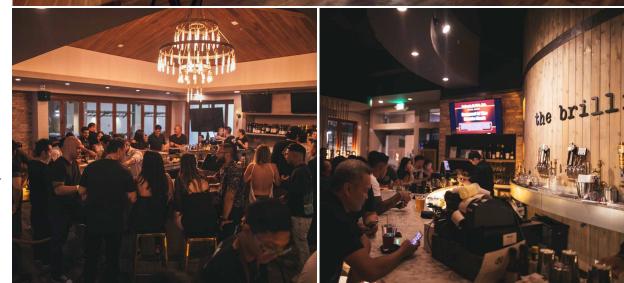

#### **BUSINESS FOR SALE**

brilliant or

Approximately 5,479 SF of floor area

Permitted Use: Operation of a full-service, sit down restaurant and bar/lounge offering entertainment including live music, gastropub/pub inspired games, music, dancing and alcoholic beverages for consumption on premises.

Operator has a current Cabaret License allowing the business to remain open until 4am and would be subject to Purchaser obtaining all required approvals to maintain License.