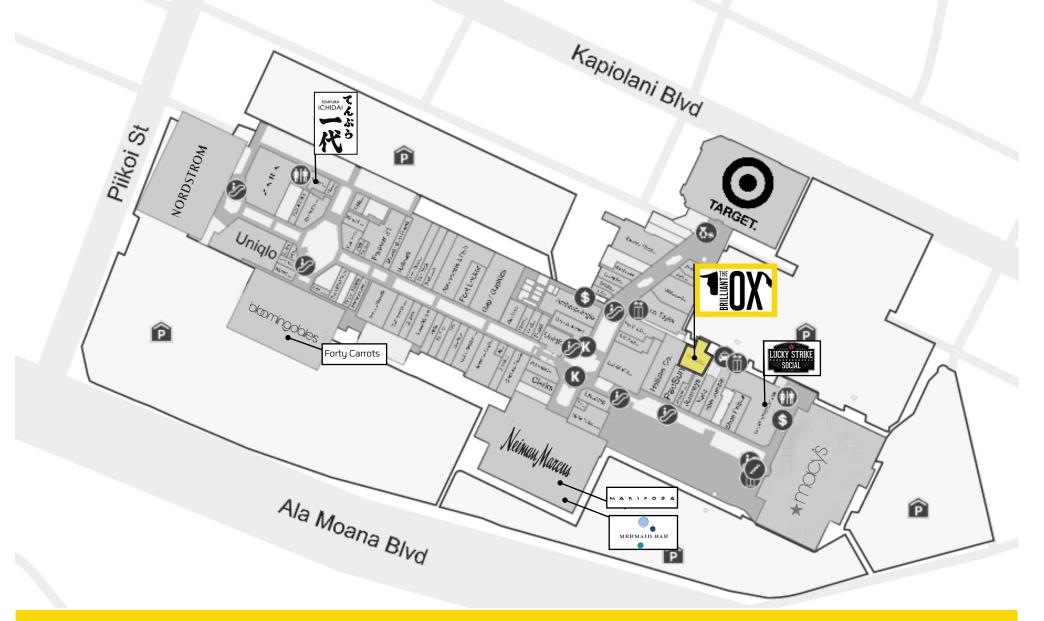

## the brilliant ox Restaurant FOR SALE

Located in the Ala Moana Shopping Center, 3<sup>rd</sup> Level: #3230

Hawaii Commercial Real Estate, LLC

Victor Arcayena (S), Senior Vice President 808.292.9154 | victor@hawaiicre.com Eric Aakhus (S), Senior Associate 808.675.6302 | eric@hawaiicre.com hawaiicre.com | facebook.com/hawaiicre 733 Bishop Street, Suite 151, Honolulu, HI 96813