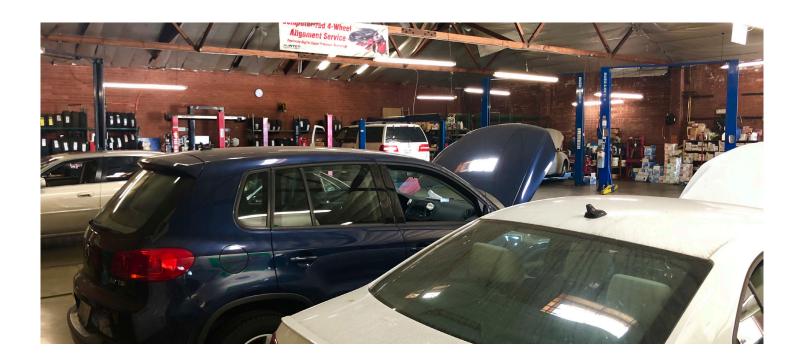

AVAILABLE SPACE

7,500 sf

**ACCESS TO FREEWAYS** 

405/110/91

**CLEAR HEIGHT** 

13'

ZONED

GAC3

## Major boulevard frontage

| Brick with bow truss ceiling | 8 parking spaces       |
|------------------------------|------------------------|
| \$8,250 per month            | Light industrial use   |
| \$1.10 per sf gross          | 1 ground level door    |
| Paved yard                   | 500 sf of office space |

## **Leasing Information**

Elliot Harkness, CCIM, GLS 310.906.3262 ellioth@kiddermathews.com LIC #01785170

Thomas Holland, SIOR, CCIM 213.225.7210 tholland@kiddermathews.com LIC #01186709



## **Interior Photos**







## **Property Specs**

| Available sf | 7,500 sf                |
|--------------|-------------------------|
| Lease Rate   | \$8,250 per month gross |
| Rate per sf  | \$1.10 per sf gross     |
| Clear Height | 13' clear height        |
| Parking      | 8 spaces                |
| Zoning       | GAC3                    |



Leasing Information

Elliot Harkness, CCIM, GLS 310.906.3262 ellioth@kiddermathews.com LIC #01785170

South Bay Galleria

NDO

W 190th St

182nd St

Thomas Holland, SIOR, CCIM 213.225.7210 tholland@kiddermathews.com LIC #01186709

kiddermathews.com

110

405



Sky Zone Trampoline Park

(213)