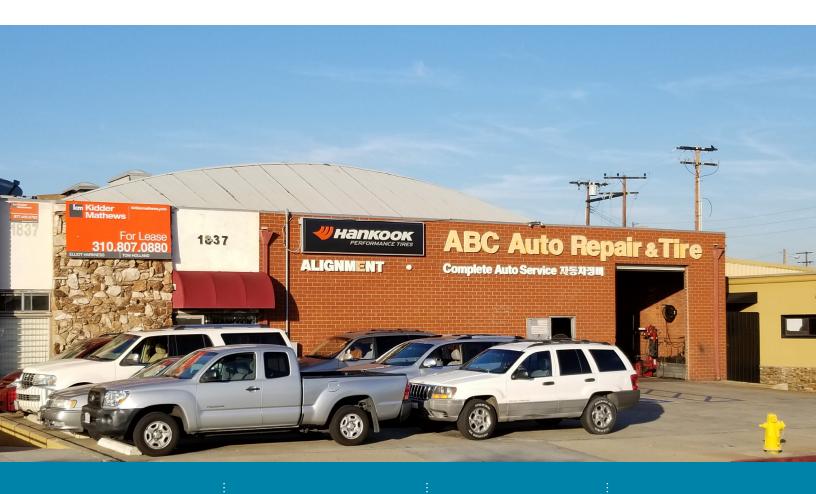

## Major boulevard frontage

| Brick with bow truss ceiling | 8 parking spaces       |
|------------------------------|------------------------|
| \$8,250 per month            | Light industrial use   |
| \$1.10 per sf gross          | 1 ground level door    |
| Paved yard                   | 500 sf of office space |

## **Property Specs**

| Available sf | 7,500 sf                |
|--------------|-------------------------|
| Lease Rate   | \$8,250 per month gross |
| Rate per sf  | \$1.10 per sf gross     |
| Clear Height | 13' clear height        |
| Parking      | 8 spaces                |
| Zoning       | GAC3                    |