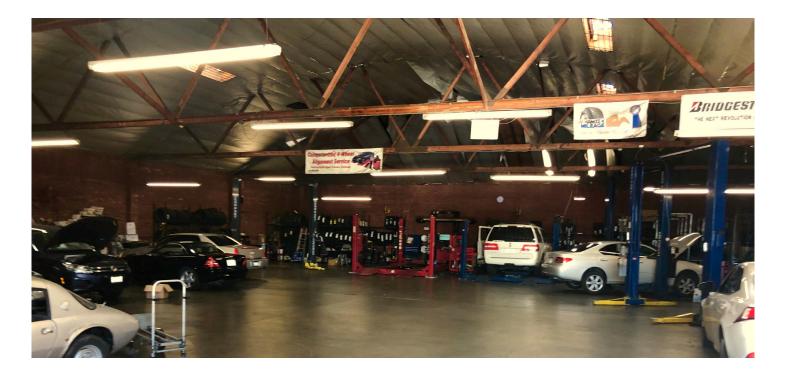

AVAILABLE SPACE

7,500 sf

**ACCESS TO FREEWAYS** 

405/110/91

**CLEAR HEIGHT** 

13'

ZONED

GAC3

## Major boulevard frontage

| Brick with bow truss ceiling | 8 parking spaces       |
|------------------------------|------------------------|
| \$8,250 per month            | Light industrial use   |
| \$1.10 per sf gross          | 1 ground level door    |
| Paved yard                   | 500 sf of office space |

## **Leasing Information**

Elliot Harkness, CCIM, GLS 310.906.3262 ellioth@kiddermathews.com LIC #01785170

Thomas Holland, SIOR, CCIM 213.225.7210 tholland@kiddermathews.com LIC #01186709



## **Interior Photos**







## **Property Specs**

| Available sf | 7,500 sf                |
|--------------|-------------------------|
| Lease Rate   | \$8,250 per month gross |
| Rate per sf  | \$1.10 per sf gross     |
| Clear Height | 13' clear height        |
| Parking      | 8 spaces                |
| Zoning       | GAC3                    |



Leasing Information

Elliot Harkness, CCIM, GLS 310.906.3262 ellioth@kiddermathews.com LIC #01785170

South Bay Galleria

NDO

W 190th St

182nd St

Thomas Holland, SIOR, CCIM 213.225.7210 tholland@kiddermathews.com LIC #01186709

kiddermathews.com

110

405



Sky Zone Trampoline Park

(213)