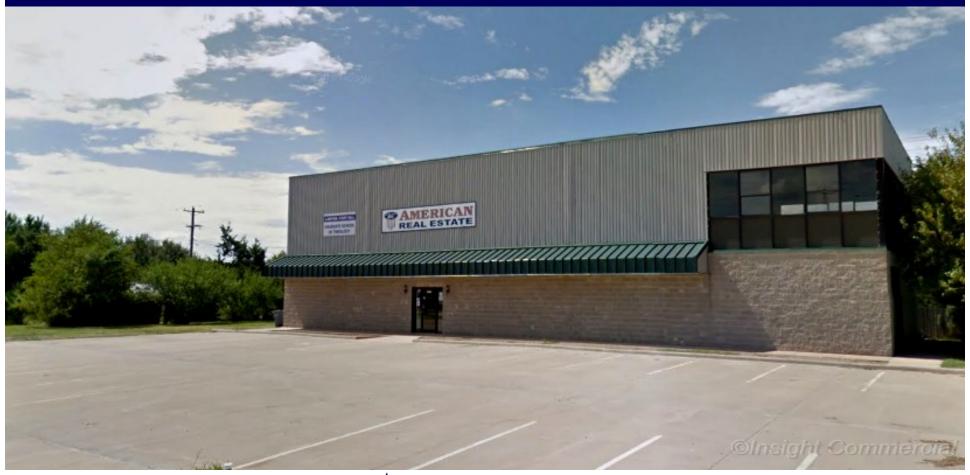

## PROPERTY DESCRIPTION

• Size: 4,284sf

• Zoning: PO

Entire second floor available for lease in this professional office building on NW Sheridan Rd. American Real Estate occupies the first floor. Plumbing and HVAC are in place. Landlord will consider a build-out and install an elevator with a long-term lease. Ample concrete parking in front. Located just north of high-traffic NW Cache Rd. and NW Sheridan Rd. intersection. Nearby businesses include Church's Chicken, Pusan Korean restaurant, Little Caesar's Pizza, Mega Cleaners and Friendly's Donut Shop.

\$15.00 PSF (\$5,355.00/mo.)

1810 NW Sheridan Rd.

MAP 1810 NW Sheridan Rd.