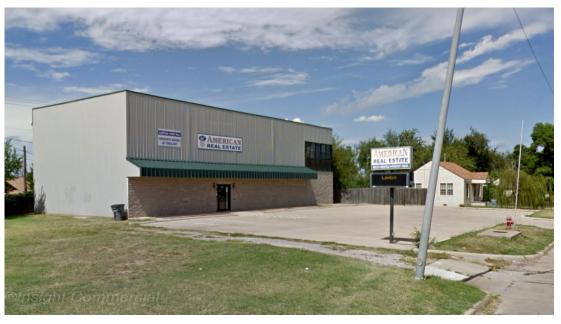

## PROPERTY DESCRIPTION

• Size: 4,284sf

• Zoning: PO

Entire second floor available for lease in this professional office building on NW Sheridan Rd. American Real Estate occupies the first floor. Plumbing and HVAC are in place. Landlord will consider a build-out and install an elevator with a long-term lease. Ample concrete parking in front. Located just north of high-traffic NW Cache Rd. and NW Sheridan Rd. intersection. Nearby businesses include Church's Chicken, Pusan Korean restaurant, Little Caesar's Pizza, Mega Cleaners and Friendly's Donut Shop.

\$15.00 PSF (\$5,355.00/mo.)

1810 NW Sheridan Rd.

MAP 1810 NW Sheridan Rd.