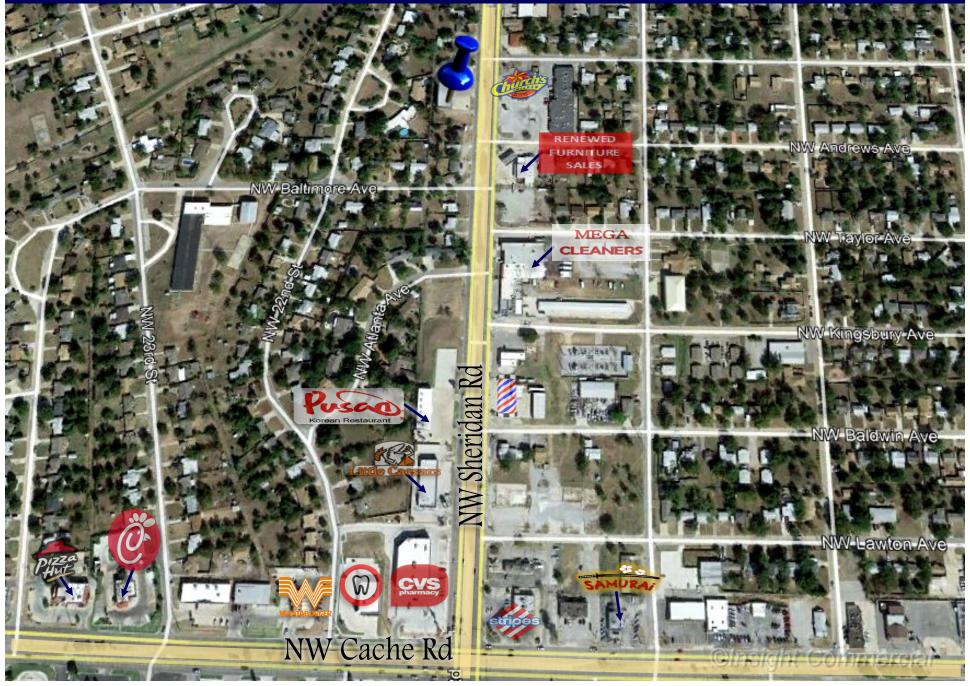

## PROPERTY DESCRIPTION

• Size: 4,284sf

• Zoning: PO

Entire second floor available for lease in this professional office building on NW Sheridan Rd. American Real Estate occupies the first floor. Plumbing and HVAC are in place. Landlord will consider a build-out and install an elevator with a long-term lease. Ample concrete parking in front. Located just north of high-traffic NW Cache Rd. and NW Sheridan Rd. intersection. Nearby businesses include Church's Chicken, Pusan Korean restaurant, Little Caesar's Pizza, Mega Cleaners and Friendly's Donut Shop.

\$15.00 PSF (\$5,355.00/mo.)

1810 NW Sheridan Rd.

MAP 1810 NW Sheridan Rd.