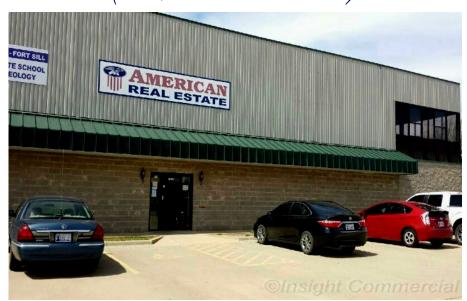

## PROPERTY DESCRIPTION

• Size: 4,284sf

• Zoning: PO

Entire second floor available for lease in this professional office building on NW Sheridan Rd. American Real Estate occupies the first floor. Plumbing and HVAC are in place. Landlord will consider a build-out and install an elevator with a long-term lease. Ample concrete parking in front. Located just north of high-traffic NW Cache Rd. and NW Sheridan Rd. intersection. Nearby businesses include Church's Chicken, Pusan Korean restaurant, Little Caesar's Pizza, Mega Cleaners and Friendly's Donut Shop.

\$15.00 PSF (\$5,355.00/mo.)

1810 NW Sheridan Rd.

MAP 1810 NW Sheridan Rd.