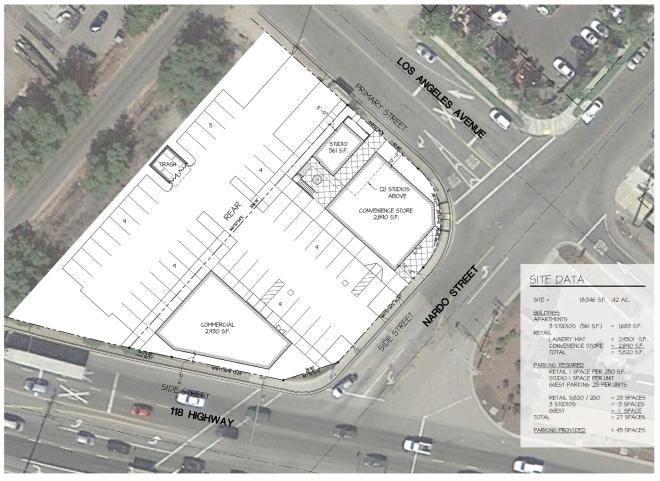

### 11015 Nardo Street +1385 Los Angeles Avenue

RASMUSSEN & ASSOCIATES Architecture Planning Interiors

21 S. CALIFORNIA STREET VENTURA, CA 93001 VOICE: (805) 648-1234

SITE PLAN