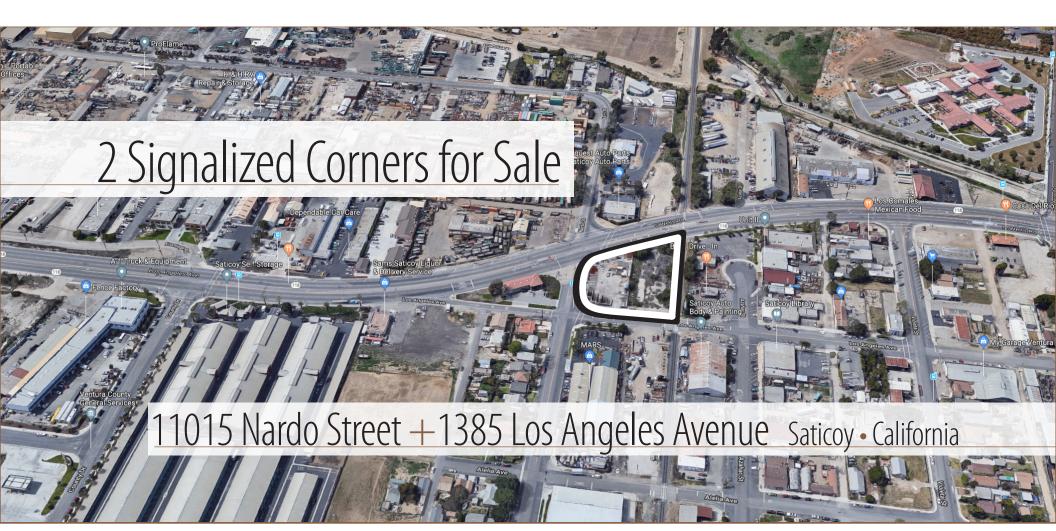

# 11015 Nardo Street + 1385 Los Angeles Avenue Saticoy • California

### <u>asking</u> \$1,775,000

- 2 Signalized Corners for Sale
- 11015 Nardo Street Saticoy Auto Parts/5,538 sf/4 Units
- 1385 Los Angeles 18,348 sf Parcel/Contractor Yard
- Vacant Parcel Zoned Mixed Use/Adjacent County Land for Lease
- Both Corners same APN Parcel/Sold Together
- Signaled Prime Corner/High Traffic Count
- Great Exposure to Approx 40,000 ADT Cars