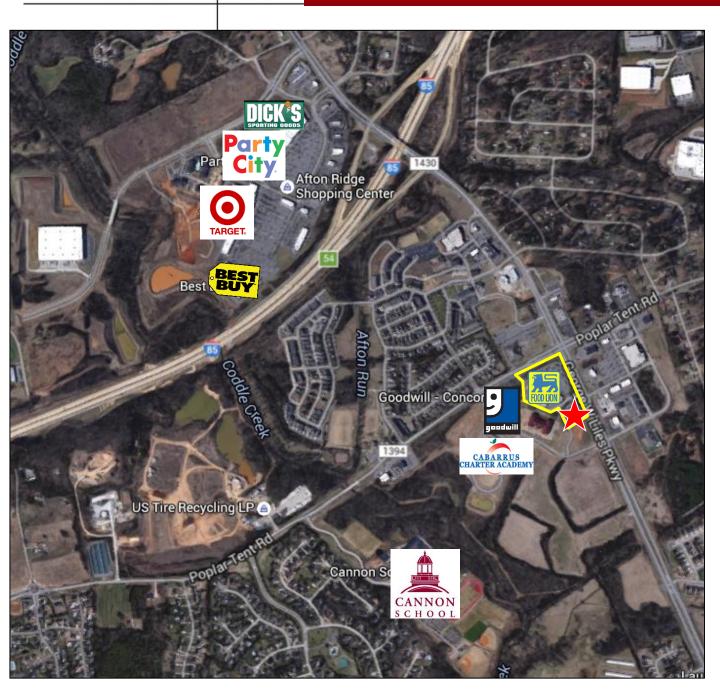

DESCRIPTION: One 1,200 square foot bay available in a well located Food Lion shopping center in Concord, NC. The space is located in the outparcel building along George W. Liles Pkwy.

**LOCATION:** 355 George W. Liles Pkwy

Concord, NC 28027

ZONING: C-2

**SQUARE FEET: 1,200 SF** 

**RENTAL RATE:** \$25.00 PSF (NNN)

EXPENSES: \$4.00 PSF