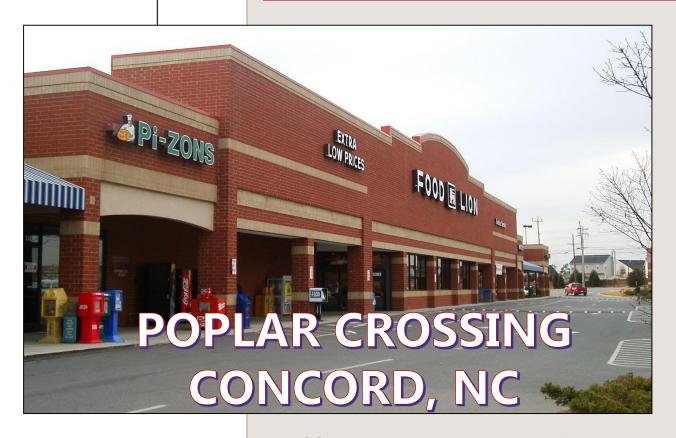

DESCRIPTION: One 1,200 square foot bay available in a well located Food Lion shopping center in Concord, NC. The space is located in the outparcel building along George W. Liles Pkwy.

**LOCATION:** 355 George W. Liles Pkwy

Concord, NC 28027

ZONING: C-2

**SQUARE FEET: 1,200 SF** 

**RENTAL RATE:** \$25.00 PSF (NNN)

EXPENSES: \$4.00 PSF