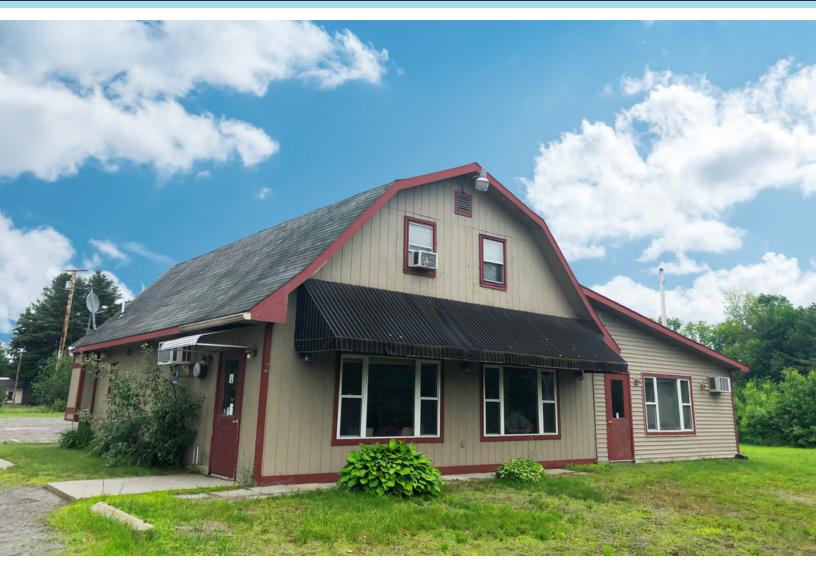

611 CIVIC CENTER DRIVE, AUGUSTA, ME 04330

#### **PROPERTY DETAILS**

- 1,718 ± SF restaurant space formerly occupied by Doc Hollandaise
- Located at the corner of the new Route 3/Civic Center Drive intersection traffic signal with access off three roads
- 18,000 cars per day AADT 2014
- Easy access to I-95 via Exits 112 and 113
- Area businesses include MaineGeneral Medical Center, Augusta Civic Center, Planet Fitness, Skowhegan Savings, Tractor Supply and many more
- \$1,500/month NNN

### **PROPERTY DETAILS**

| OWNER               | Bale, LLC                                                                                  |
|---------------------|--------------------------------------------------------------------------------------------|
| ASSESSORS REFERENCE | Map 80 Lot 9, 9B, 9C                                                                       |
| REGISTRY OF DEEDS   | Book 10971, Page 74                                                                        |
| BUILDING SIZE       | 1,718± SF                                                                                  |
| LOT SIZE            | 1.94± AC                                                                                   |
| STORIES             | Two (2)                                                                                    |
| YEAR BUILT          | 1973                                                                                       |
| HEAT                | Oil/electric baseboard                                                                     |
| FRONTAGE            | 400'± on Old Belgrade Road, 257± on<br>Civic Center Drive & 160' on Bog Road               |
| ZONING              | RV - Permitted uses include retail.<br>convenience stores, gas stations and<br>restaurants |
| TRAFFIC COUNTS      | 18,000 cars/day AADT 2014                                                                  |
| LEASE RATE          | \$1,500/month NNN                                                                          |
| NNN EXPENSES        | \$3.52/SF (Est)                                                                            |