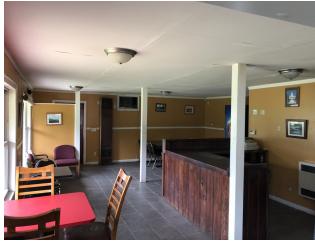

#### **PROPERTY DETAILS**

- 1,718 ± SF restaurant space formerly occupied by Doc Hollandaise
- Located at the corner of the new Route 3/Civic Center Drive intersection traffic signal with access off three roads
- 18,000 cars per day AADT 2014
- Easy access to I-95 via Exits 112 and 113
- Area businesses include MaineGeneral Medical Center, Augusta Civic Center, Planet Fitness, Skowhegan Savings, Tractor Supply and many more
- \$1,500/month NNN