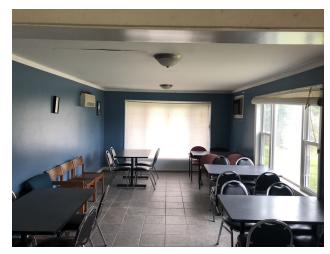

#### **PROPERTY DETAILS**

- 1,718 ± SF restaurant space formerly occupied by Doc Hollandaise
- Located at the corner of the new Route 3/Civic Center Drive intersection traffic signal with access off three roads
- 18,000 cars per day AADT 2014
- Easy access to I-95 via Exits 112 and 113
- Area businesses include MaineGeneral Medical Center, Augusta Civic Center, Planet Fitness, Skowhegan Savings, Tractor Supply and many more
- \$1,500/month NNN