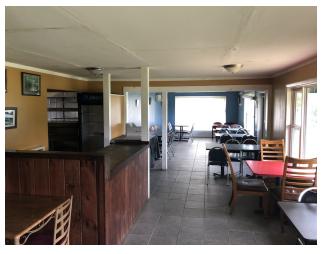

#### **PROPERTY DETAILS**

- 1,718 ± SF restaurant space formerly occupied by Doc Hollandaise
- Located at the corner of the new Route 3/Civic Center Drive intersection traffic signal with access off three roads
- 18,000 cars per day AADT 2014
- Easy access to I-95 via Exits 112 and 113
- Area businesses include MaineGeneral Medical Center, Augusta Civic Center, Planet Fitness, Skowhegan Savings, Tractor Supply and many more
- \$1,500/month NNN