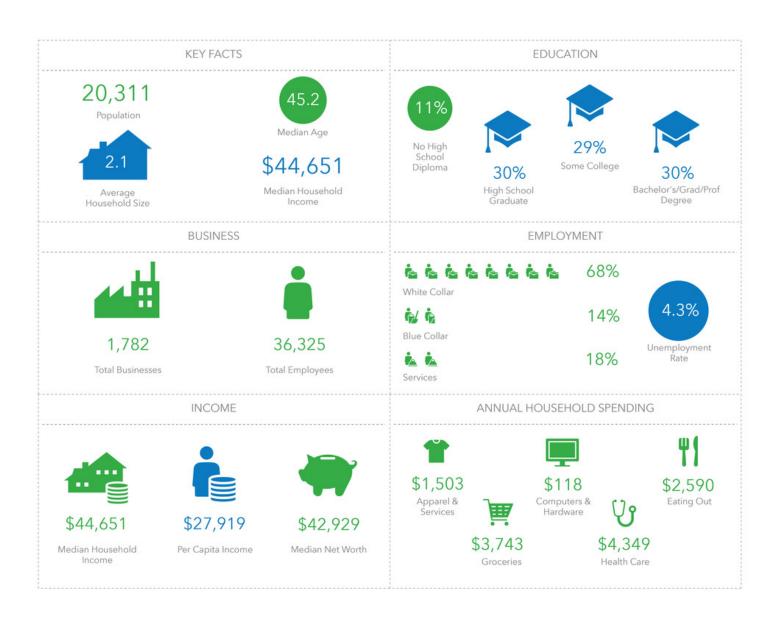

|
| HEAT                | Oil/electric baseboard                                                                     |
| FRONTAGE            | 400'± on Old Belgrade Road, 257± on<br>Civic Center Drive & 160' on Bog Road               |
| ZONING              | RV - Permitted uses include retail.<br>convenience stores, gas stations and<br>restaurants |
| TRAFFIC COUNTS      | 18,000 cars/day AADT 2014                                                                  |
| LEASE RATE          | \$1,500/month NNN                                                                          |
| NNN EXPENSES        | \$3.52/SF (Est)                                                                            |











611 CIVIC CENTER DRIVE, AUGUSTA, ME 04330



### **DEMOGRAPHICS**







611 CIVIC CENTER DRIVE AUGUSTA, ME 04330





#### **CONTACT US**



**NICK LUCAS** Associate Broker +1 207.553.1792 D +1 207.557.3513 C nlucas@boulos.com

©2019 The Boulos Company, Inc. All rights reserved. This information has been obtained from sources believed reliable, but has not been verified for accuracy or completeness. You should conduct a careful, independent investigation of the property and verify all information. Any reliance on this information is solely at your own risk. The Boulos Company and The Boulos Company logo are service marks of The Boulos Company, Inc. All other marks displayed on this document are the property of their respective owners. Photos herein are the property of their respective owners. Use of these images without the express written consent of the