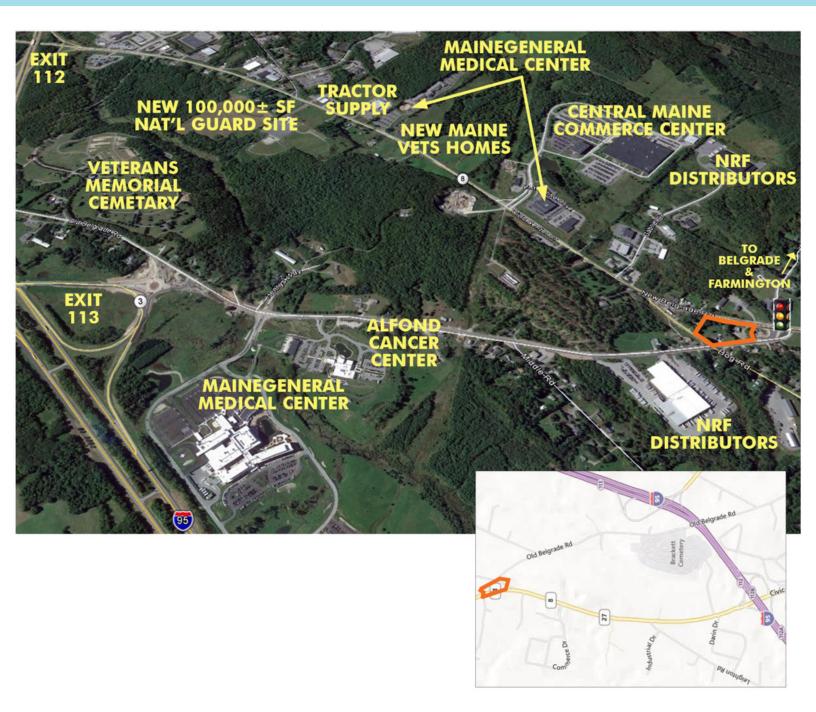

#### **PROPERTY DETAILS**

- 1,718 ± SF restaurant space formerly occupied by Doc Hollandaise
- Located at the corner of the new Route 3/Civic Center Drive intersection traffic signal with access off three roads
- 18,000 cars per day AADT 2014
- Easy access to I-95 via Exits 112 and 113
- Area businesses include MaineGeneral Medical Center, Augusta Civic Center, Planet Fitness, Skowhegan Savings, Tractor Supply and many more
- \$1,500/month NNN

### **PROPERTY DETAILS**

| OWNER               | Bale, LLC                                                                                  |
|---------------------|--------------------------------------------------------------------------------------------|
| ASSESSORS REFERENCE | Map 80 Lot 9, 9B, 9C                                                                       |
| REGISTRY OF DEEDS   | Book 10971, Page 74                                                                        |
| BUILDING SIZE       | 1,718± SF                                                                                  |
| LOT SIZE            | 1.94± AC                                                                                   |
| STORIES             | Two (2)                                                                                    |
| YEAR BUILT          | 1973                                                                                       |
| HEAT                | Oil/electric baseboard                                                                     |
| FRONTAGE            | 400'± on Old Belgrade Road, 257± on<br>Civic Center Drive & 160' on Bog Road               |
| ZONING              | RV - Permitted uses include retail.<br>convenience stores, gas stations and<br>restaurants |
| TRAFFIC COUNTS      | 18,000 cars/day AADT 2014                                                                  |
| LEASE RATE          | \$1,500/month NNN                                                                          |
| NNN EXPENSES        | \$3.52/SF (Est)                                                                            |