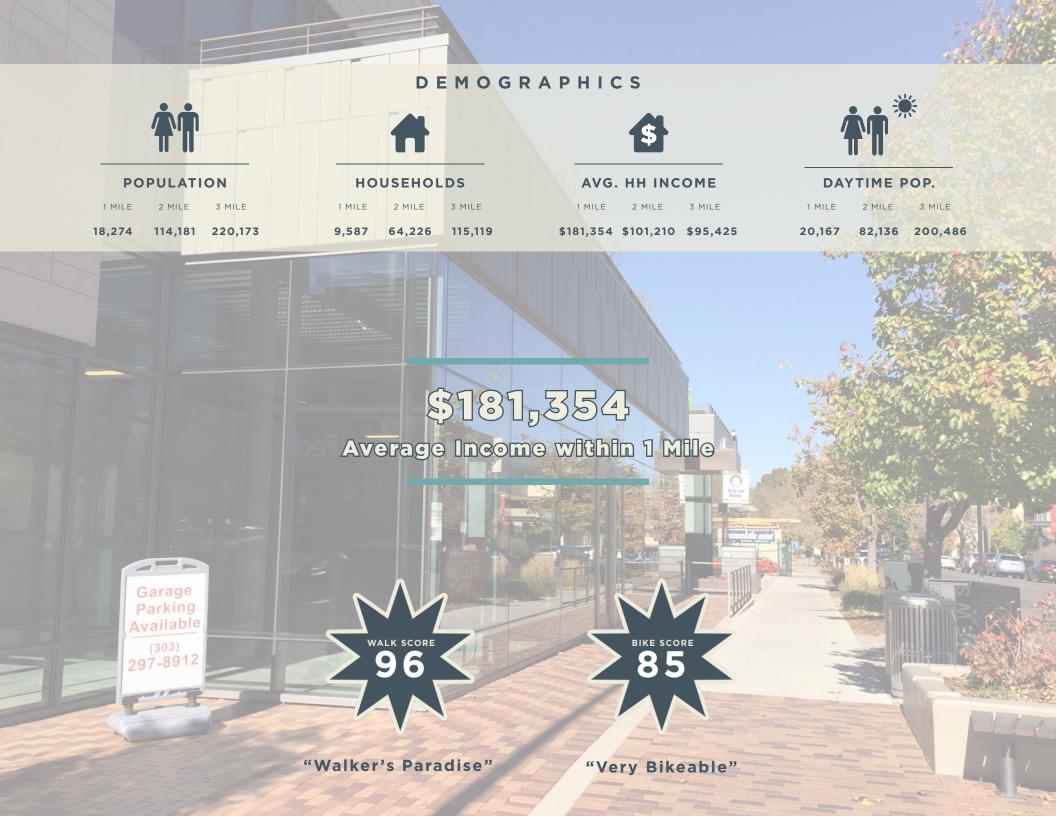

## PROPERTY OVERVIEW

Cherry Creek North Retail Retail / Restaurant Space Hard Corner

2,970 SF Available

300+% INCREASE IN ROOMS SINCE 2010

INCREASE IN SQUARE FEET OF SPACE FROM 2010

2,970 SF Hard Corner Space Available

www.**creginc**.com 303 398 2111