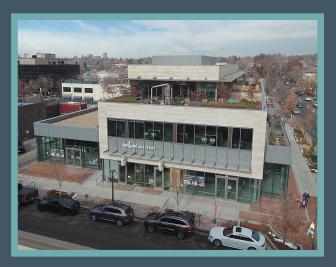

## PROPERTY OVERVIEW

Cherry Creek North Retail Retail / Restaurant Space Hard Corner

2,970 SF Available