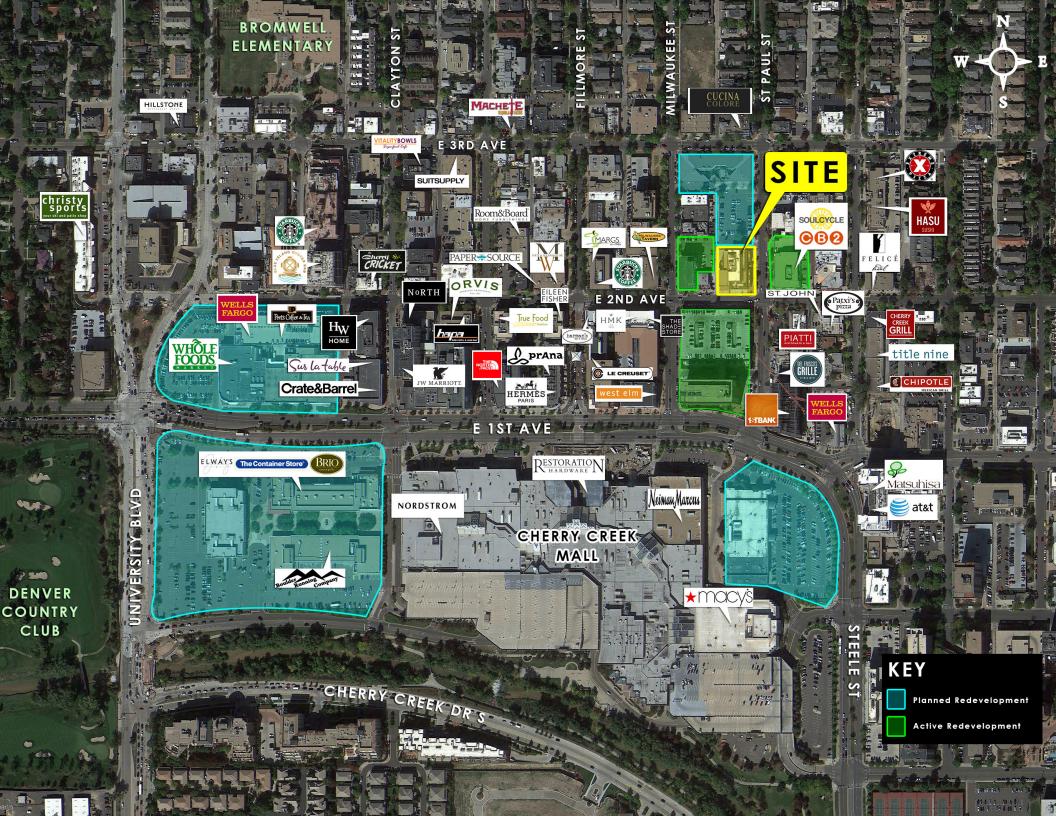

### CHERRY CREEK

As a proven destination for worldclass shopping, dining and entertainment, Cherry Creek North attracts high-end and unique retailers and restaurants

RESIDENTIAL UNITS 270% INCREASE IN RESIDENCES FROM 2010