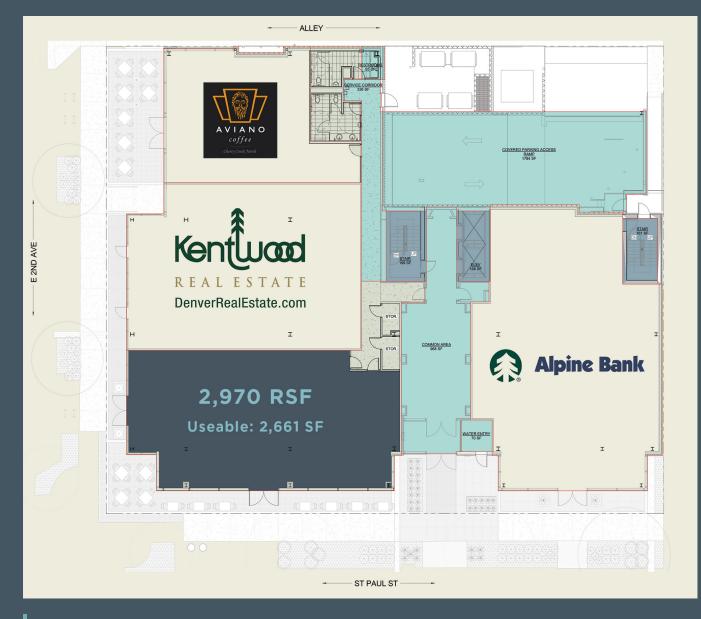

## PROPERTY OVERVIEW

Cherry Creek North Retail Retail / Restaurant Space Hard Corner

2,970 SF Available

300+% INCREASE IN ROOMS SINCE 2010

INCREASE IN SQUARE FEET OF SPACE FROM 2010

2,970 SF Hard Corner Space Available

www.**creginc**.com 303 398 2111