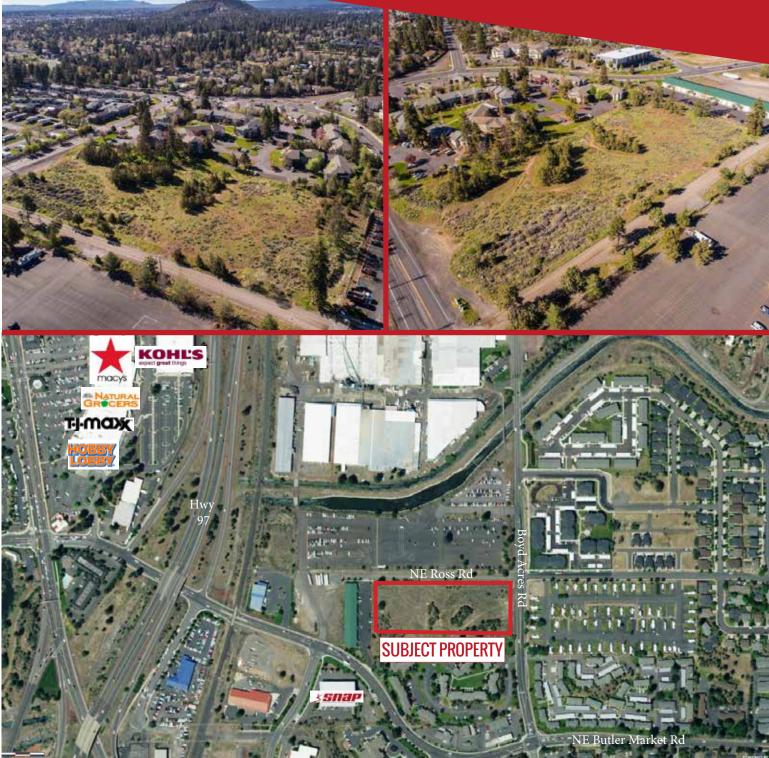

## FOR SALE **5.3 ACRES DEVELOPMENT LAND**

## **BEND MULTIFAMILY DEVELOPMENT LAND** 2785 NE Boyd Acres | Bend OR

5.3 acres of prime multifamily development land in Bend. Close to Hwy 97 Parkway, Hwy 20, Bend River Promenade and other amenities. RM Zoning allows 7.2 to 21.7 units per acre. Bend's housing shortage cries for more units & land use laws make land in very short supply. Buyer to confirm with City any potential uses, developments, and development costs.

## Offered at \$2,279,000

- 5.3 +/- Acres
- Zoned Medium Density Residential
- Handy NE Bend Location
- Near Hwy 97 Parkway, Hwy 20
- Close to shopping & businesses