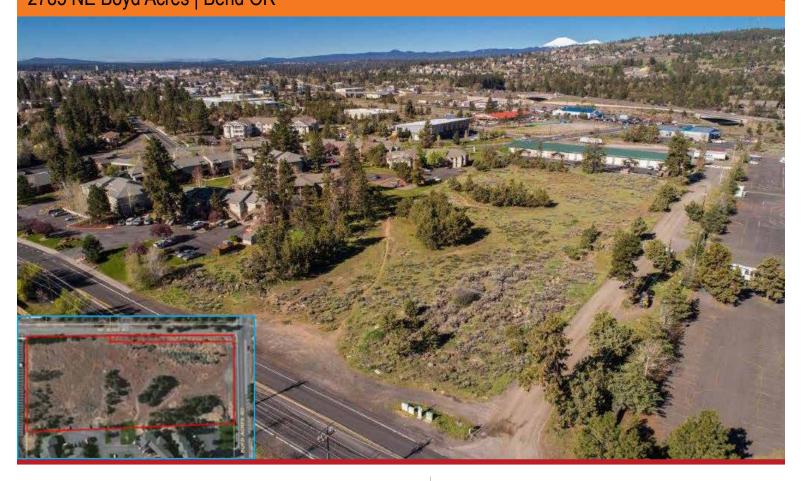

## FOR SALE **5.3 ACRES DEVELOPMENT LAND**

## **BEND MULTIFAMILY DEVELOPMENT LAND** 2785 NE Boyd Acres | Bend OR

5.3 acres of prime multifamily development land in Bend. Close to Hwy 97 Parkway, Hwy 20, Bend River Promenade and other amenities. RM Zoning allows 7.2 to 21.7 units per acre. Bend's housing shortage cries for more units & land use laws make land in very short supply. Buyer to confirm with City any potential uses, developments, and development costs.

## Offered at \$2,279,000

- 5.3 +/- Acres
- Zoned Medium Density Residential
- Handy NE Bend Location
- Near Hwy 97 Parkway, Hwy 20
- Close to shopping & businesses